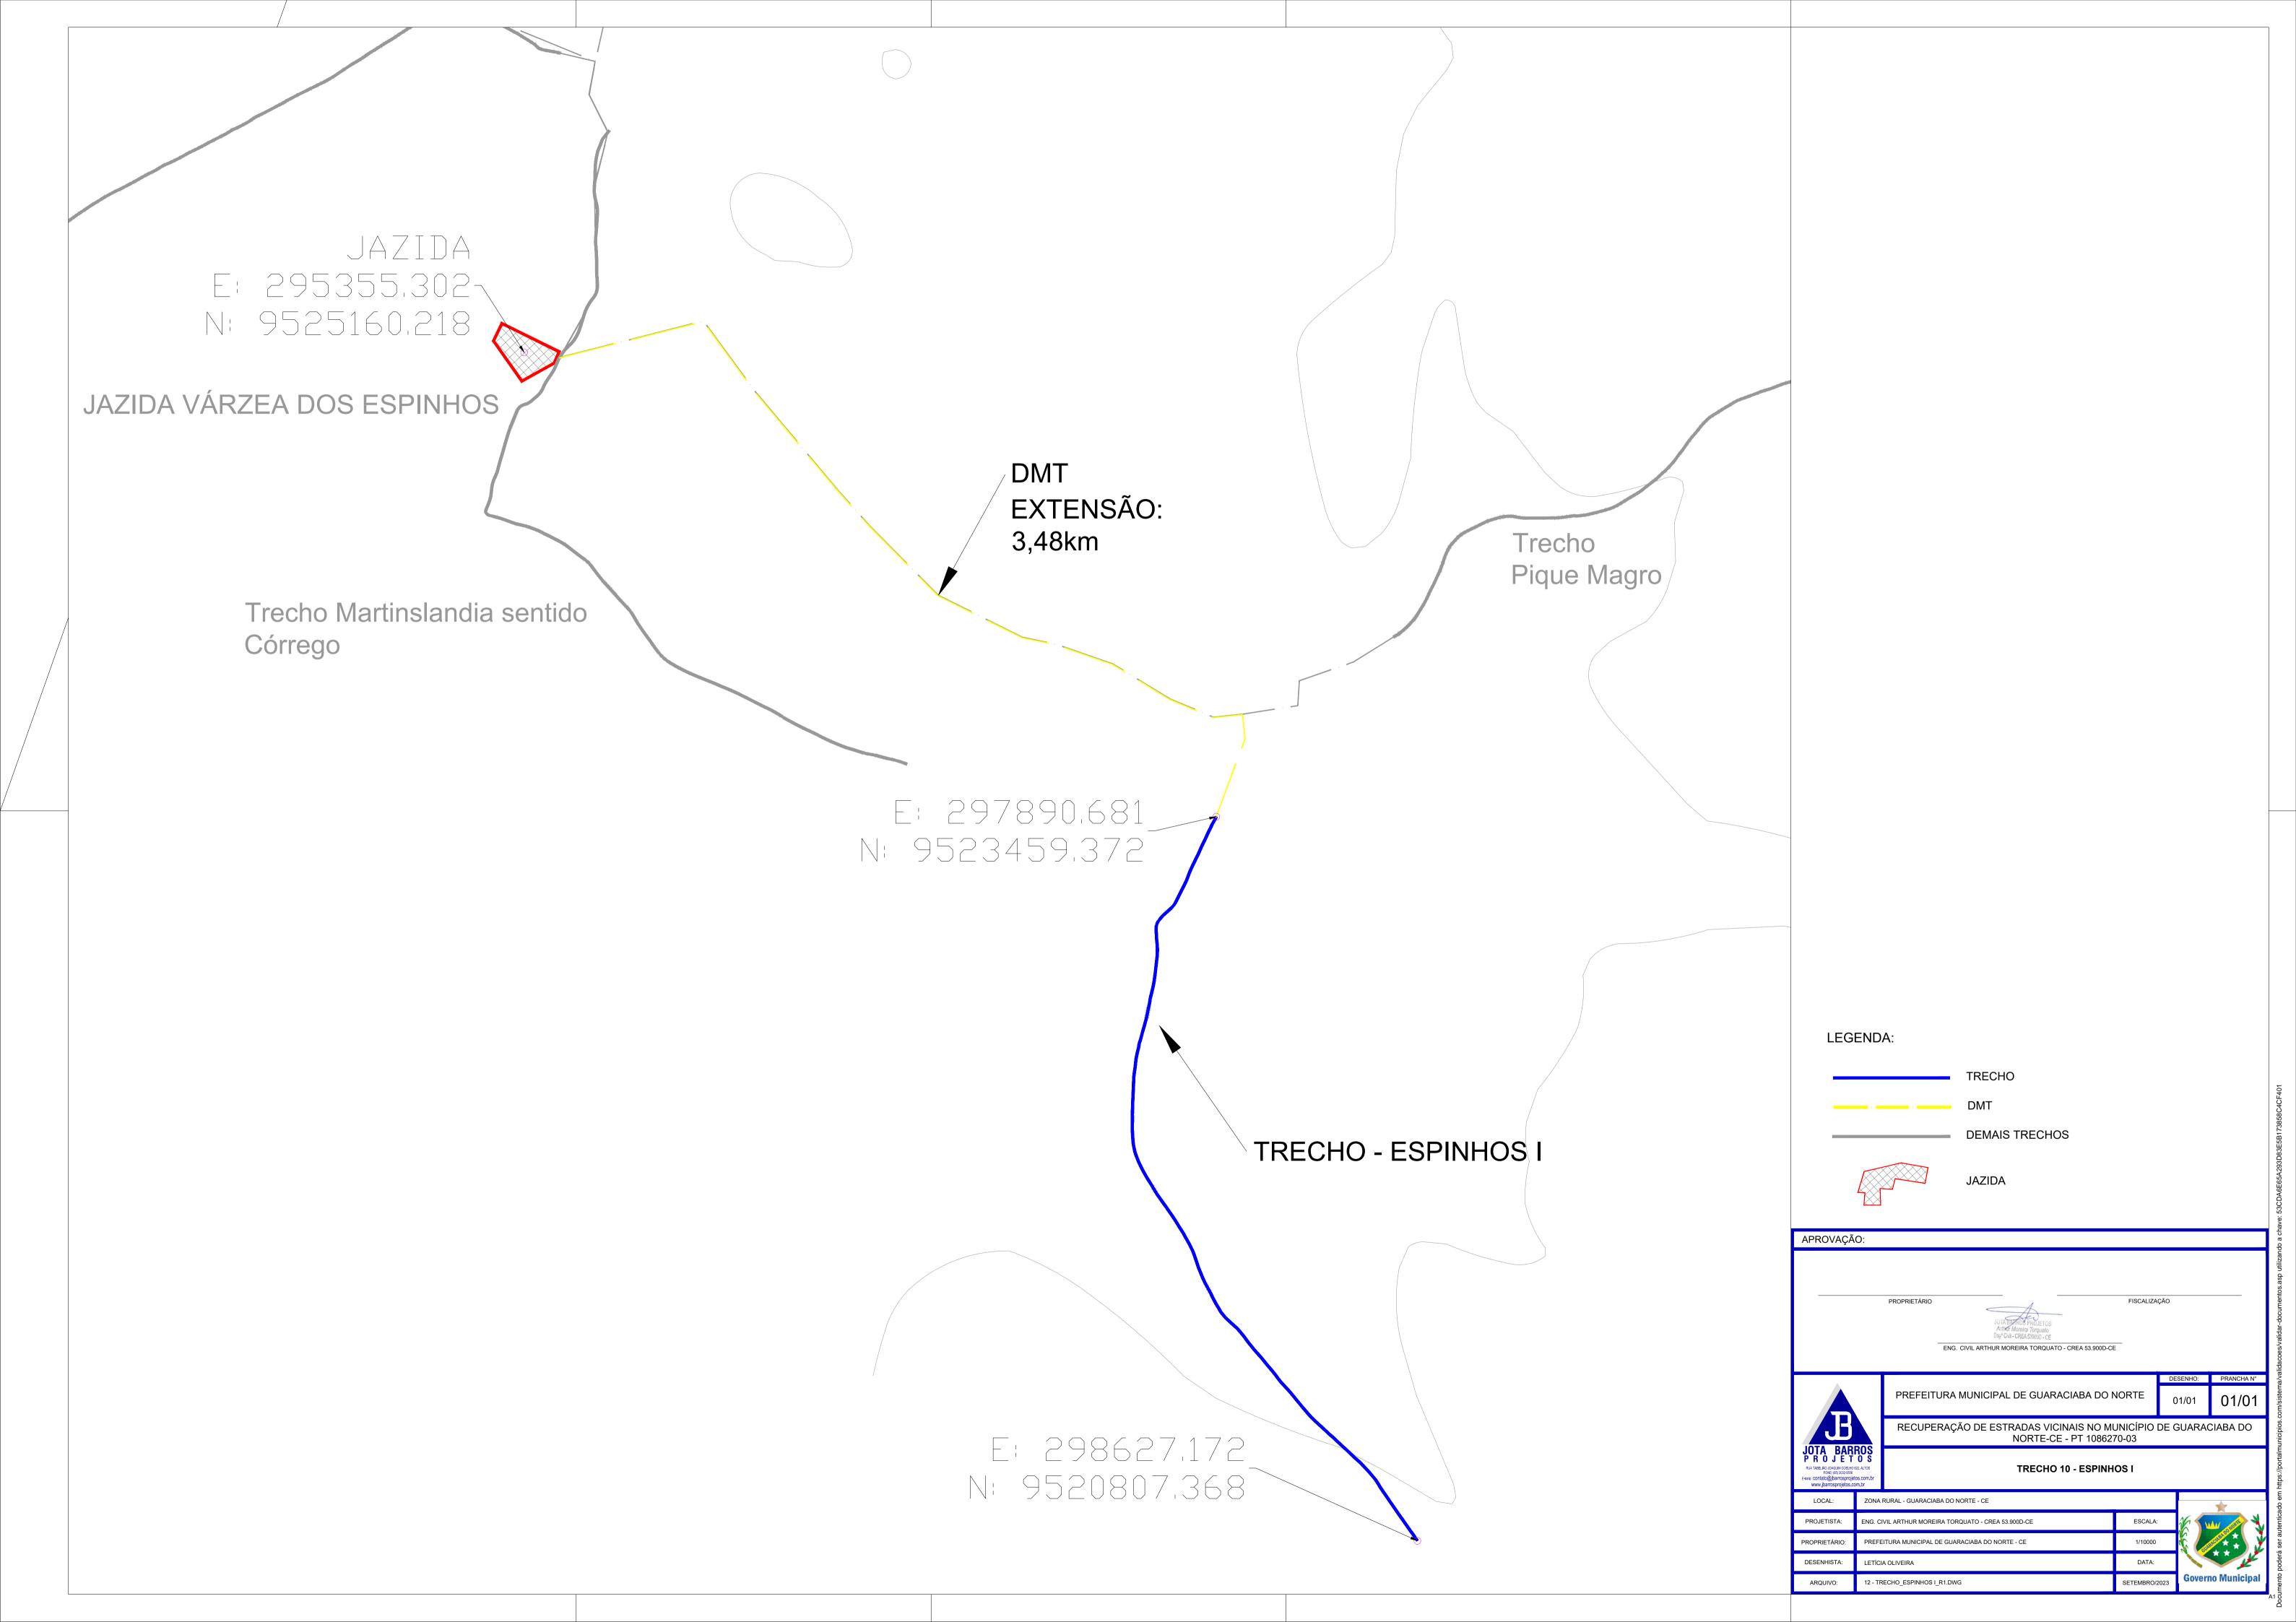

28 - TRECHO\_RAMPA INFINITY\_R1.DWG

DATA:

FEV/2024

APROVAÇÃO:

DESENHISTA:

ARQUIVO:

28.1 - DMT.ASF\_RAMPA INFINITY\_R0.DWG

FISCALIZAÇÃO

ESCALA:

SEM ESCALA

DATA:

FEV/2024

DESENHO:

01/01

PRANCHA N°

01/01