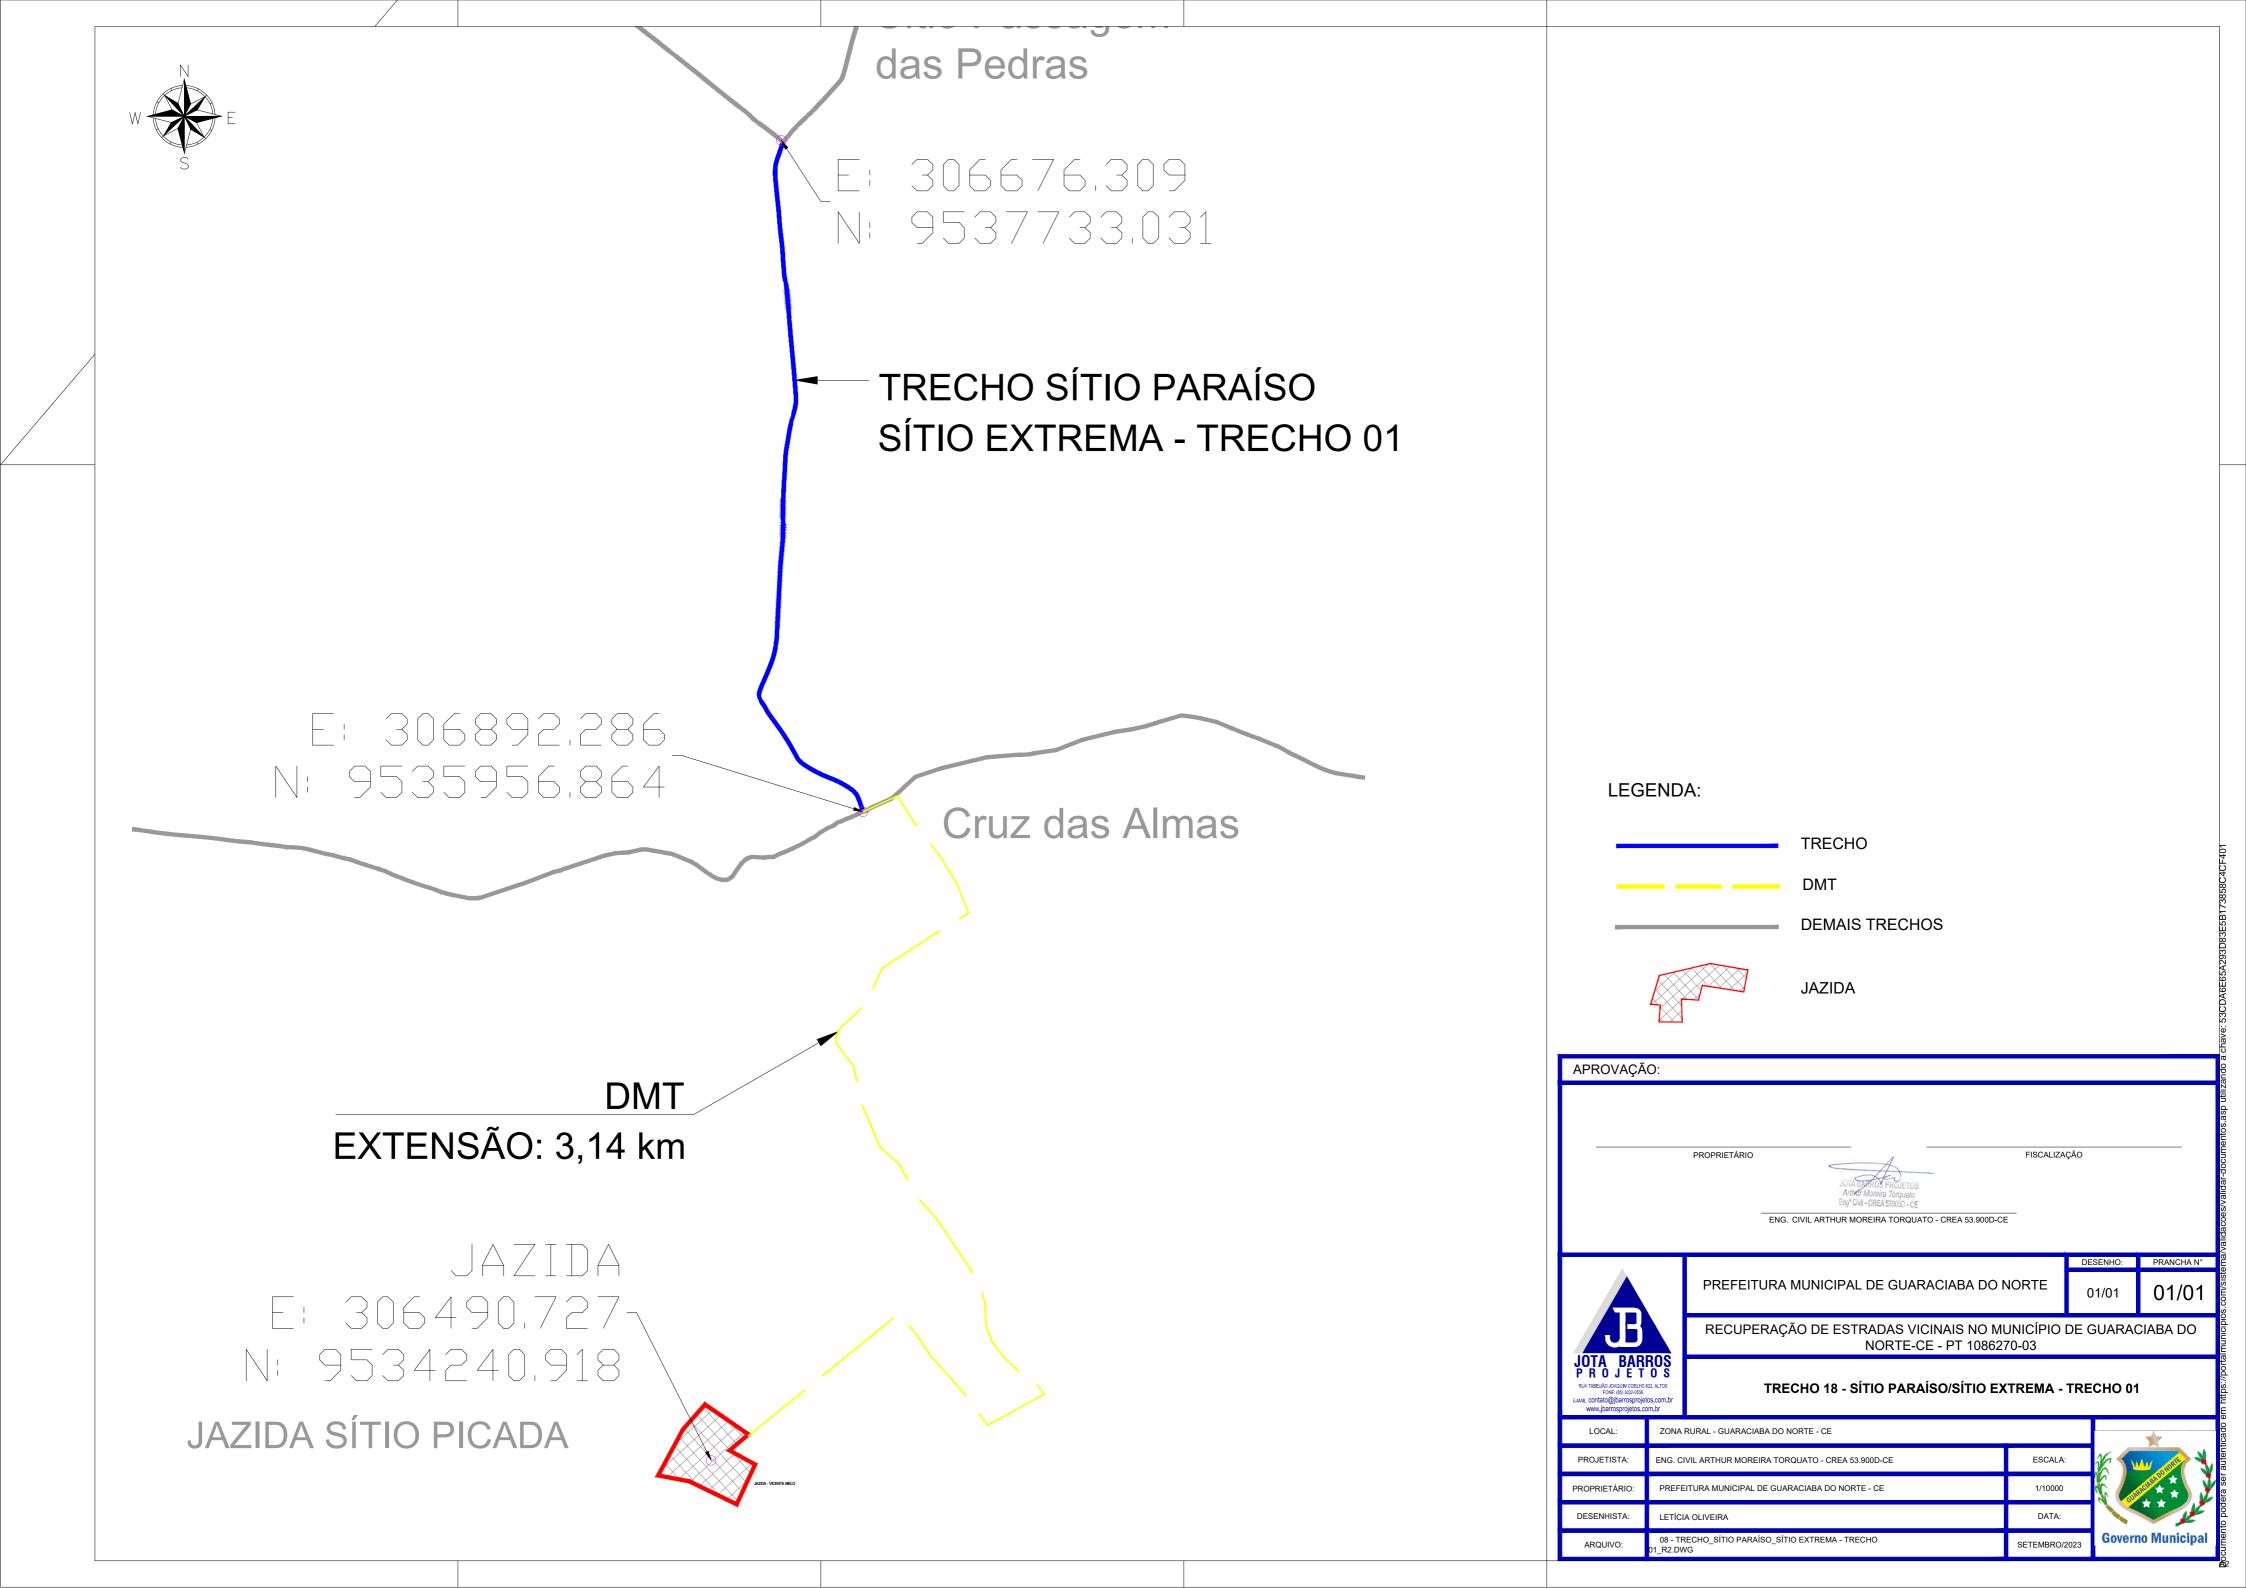

ENG. CIVIL ARTHUR MOREIRA TORQUATO - CREA 53.900D-CE
PREFEITURA MUNICIPAL DE GUARACIABA DO NORTE - CE

LOCAL:

PROJETISTA:

PROPRIETÁRIO:

DESENHISTA:

ARQUIVO:

TRECHO

DMT

DEMAIS TRECHOS

NORTE-CE - PT 1086270-03

**PLANTA DE DMT - CIMENTO** 

**TRECHO 28 - RAMPA INFINITY** 

ESCALA:

1/30000

DATA:

FEV/2024