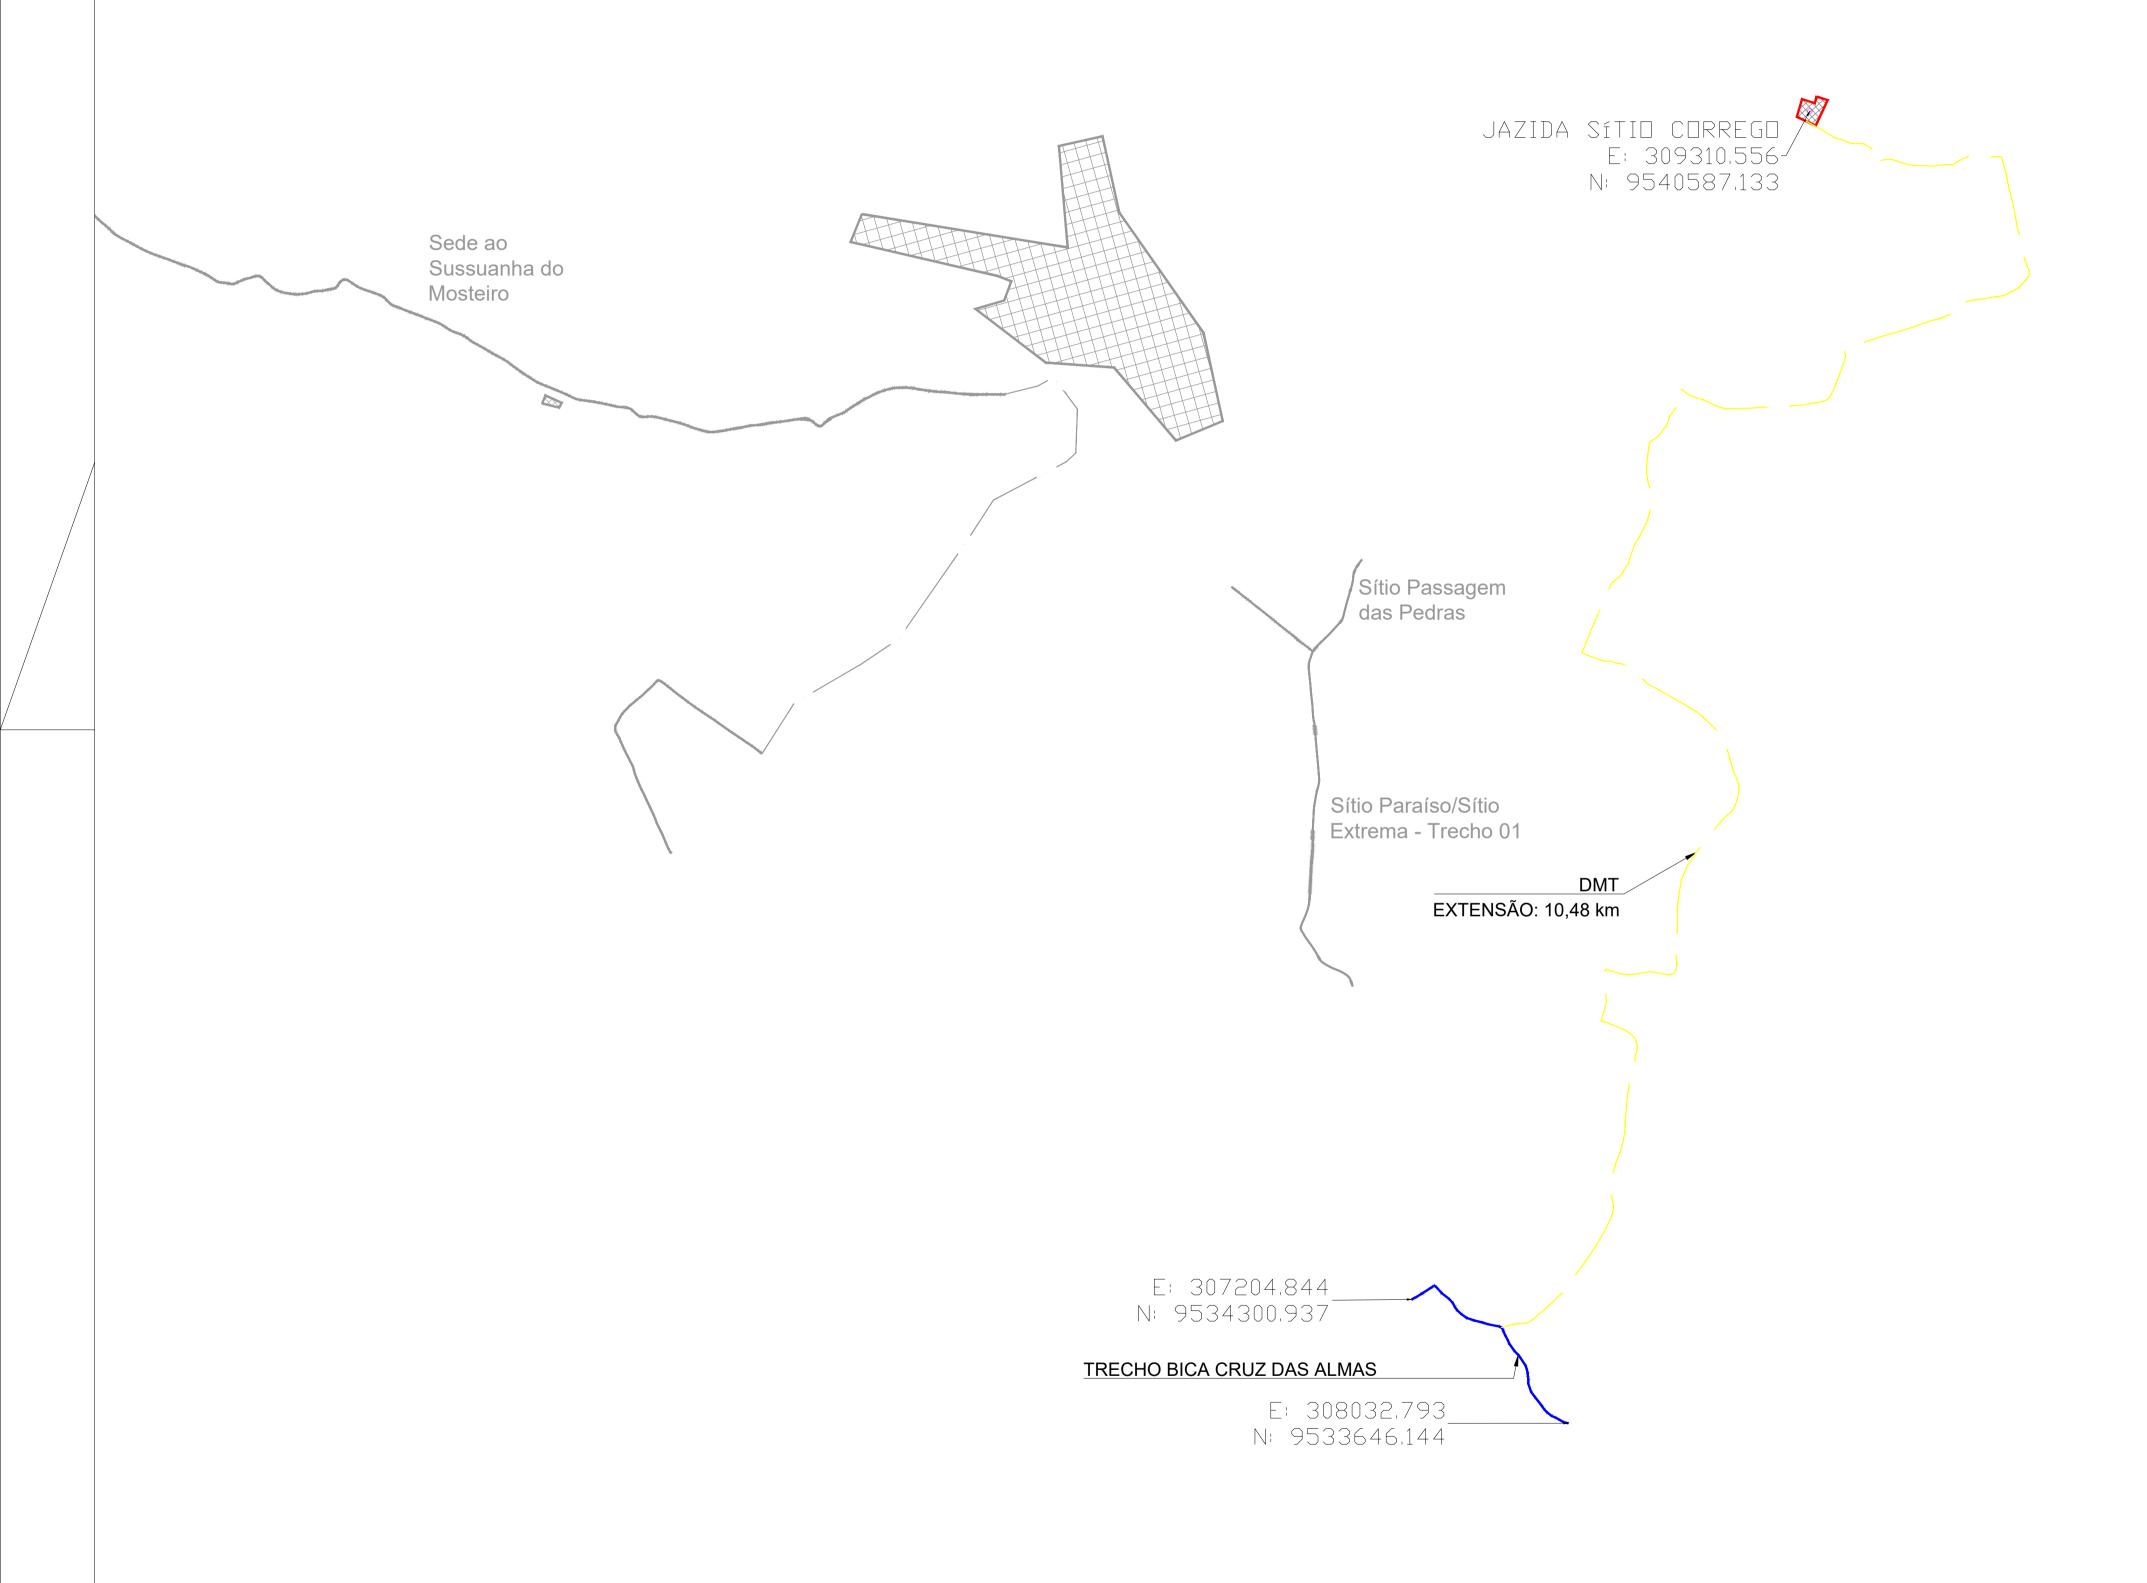

ENG. CIVIL ARTHUR MOREIRA TORQUATO - CREA 53.900D-CE
PREFEITURA MUNICIPAL DE GUARACIABA DO NORTE - CE

LOCAL:

PROJETISTA:

PROPRIETÁRIO:

DESENHISTA:

ARQUIVO:

TRECHO

DMT

DEMAIS TRECHOS

NORTE-CE - PT 1086270-03

**PLANTA DE DMT - CIMENTO** 

**TRECHO 28 - RAMPA INFINITY** 

ESCALA:

1/30000

DATA:

FEV/2024