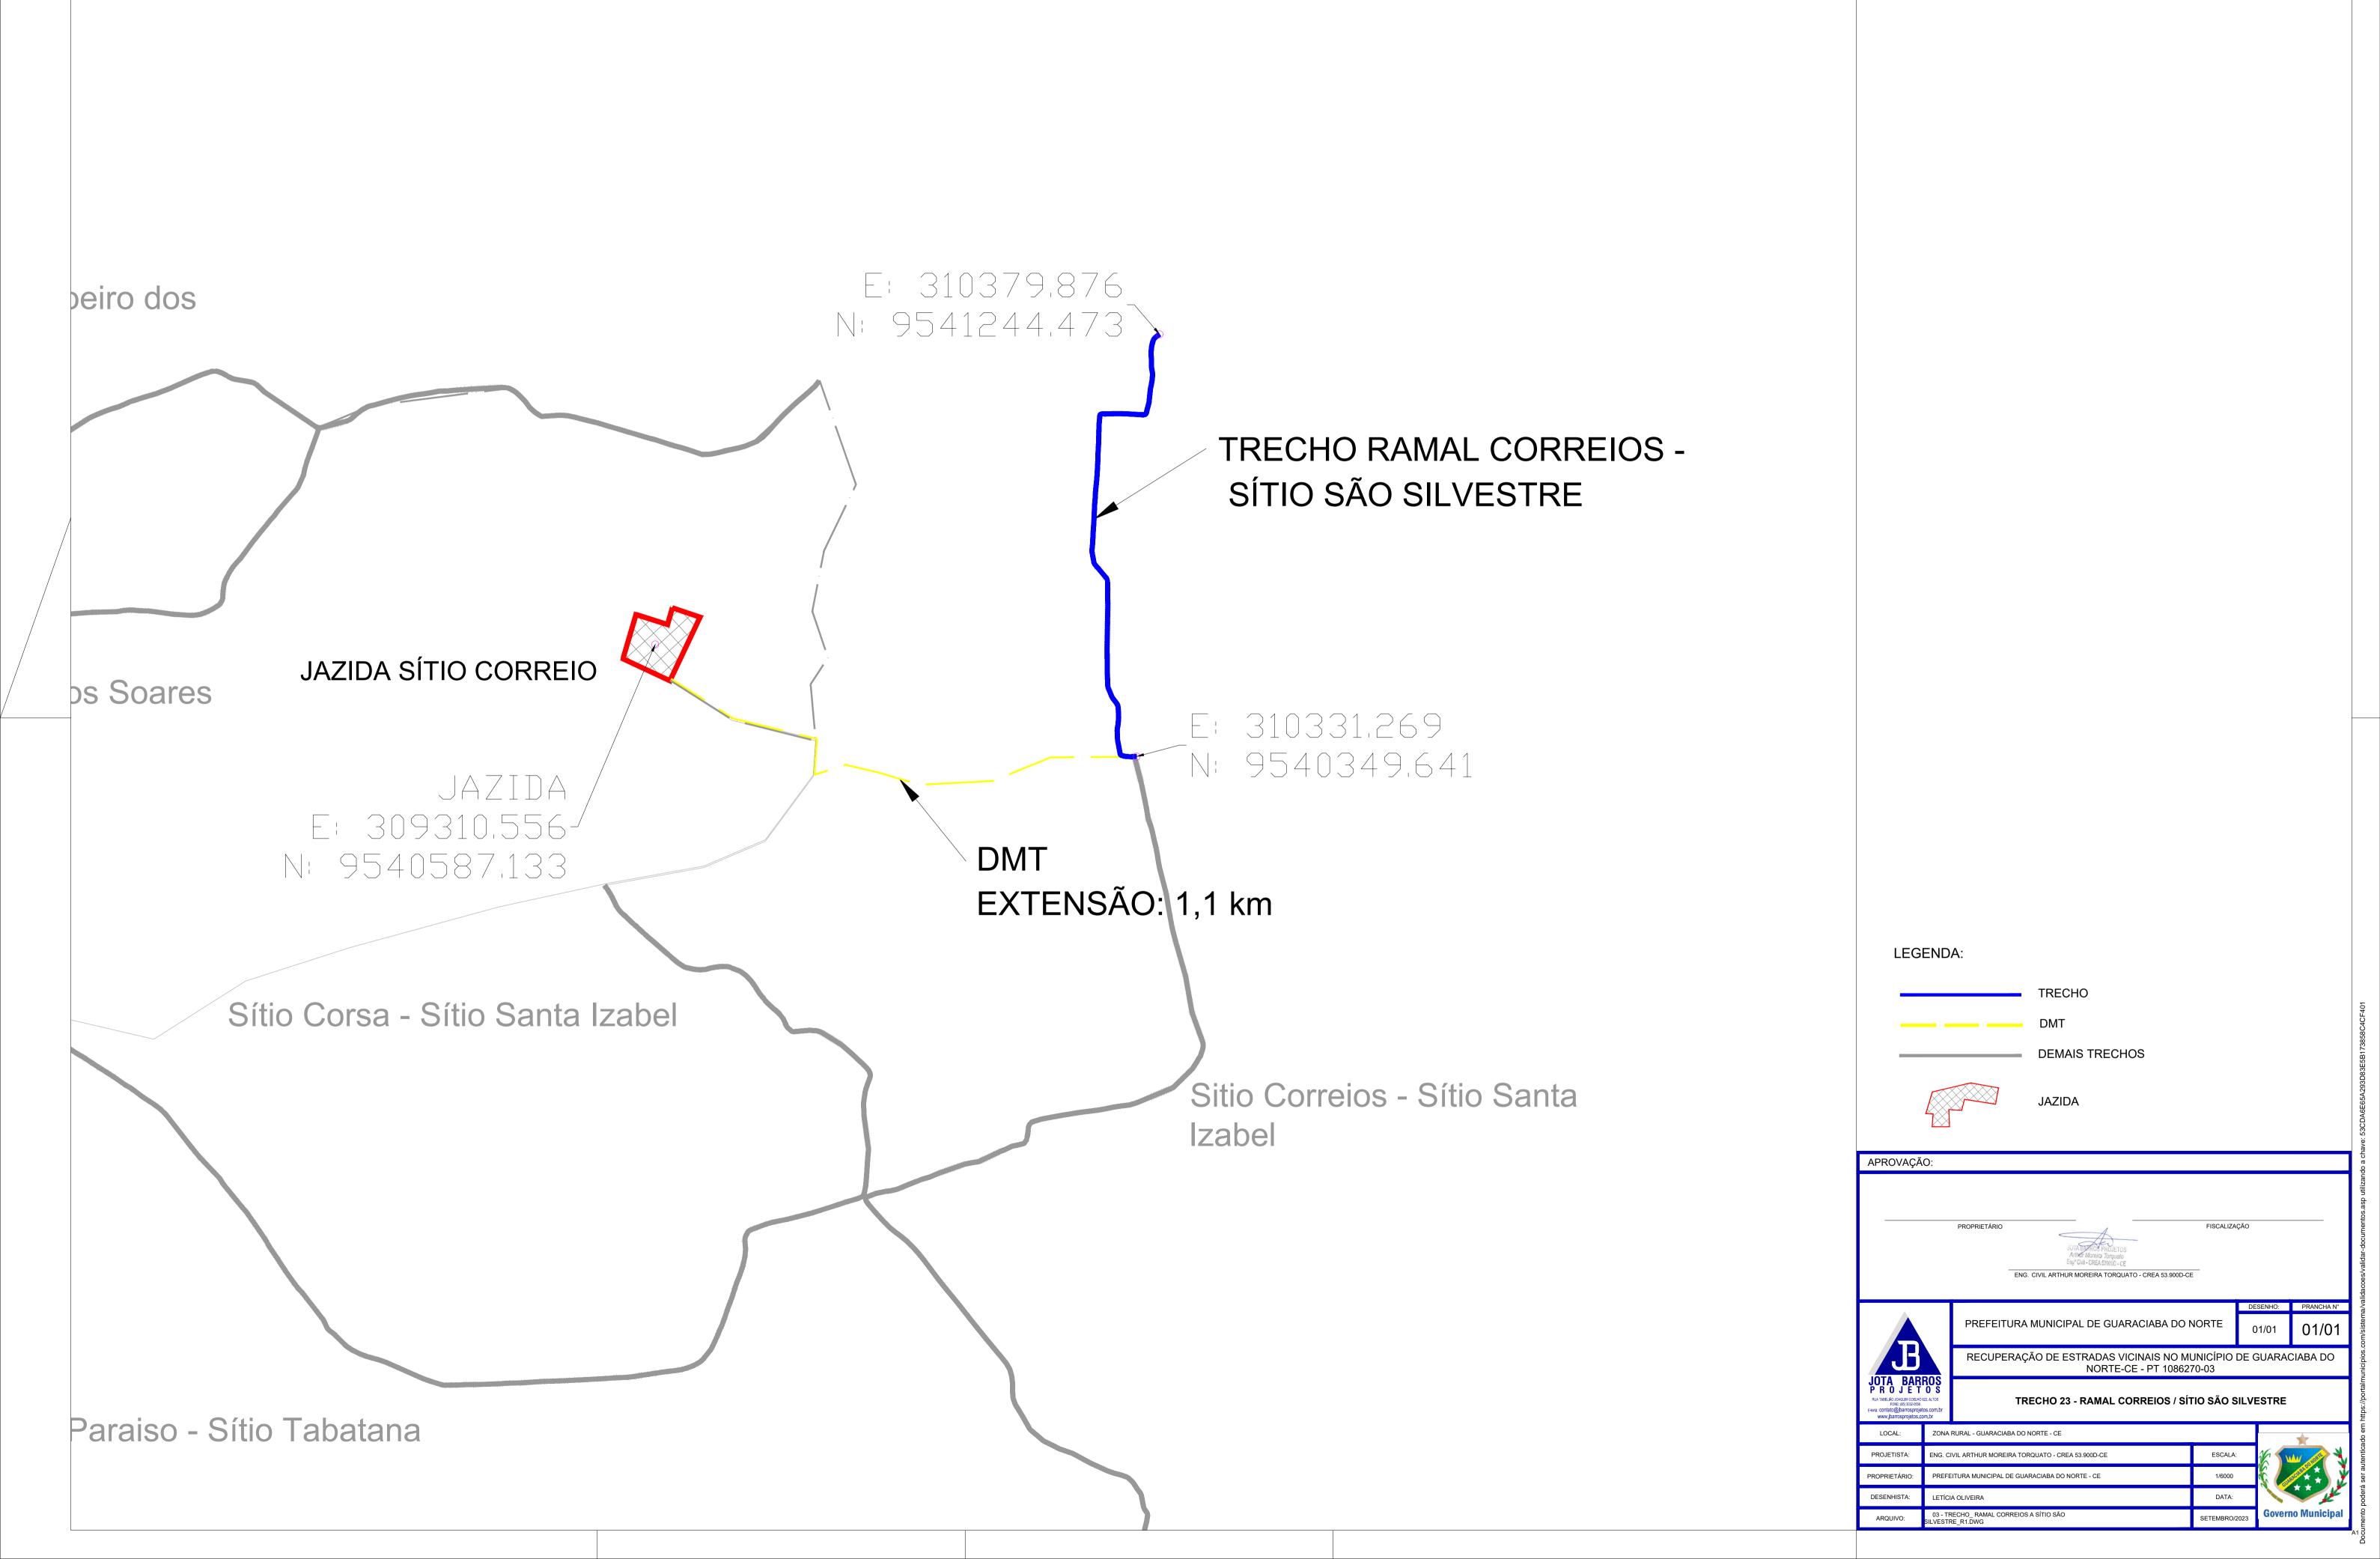

28 - TRECHO\_RAMPA INFINITY\_R1.DWG

DATA:

FEV/2024

APROVAÇÃO:

DESENHISTA:

ARQUIVO:

28.1 - DMT.ASF\_RAMPA INFINITY\_R0.DWG

FISCALIZAÇÃO

ESCALA:

SEM ESCALA

DATA:

FEV/2024

DESENHO:

01/01

PRANCHA N°

01/01