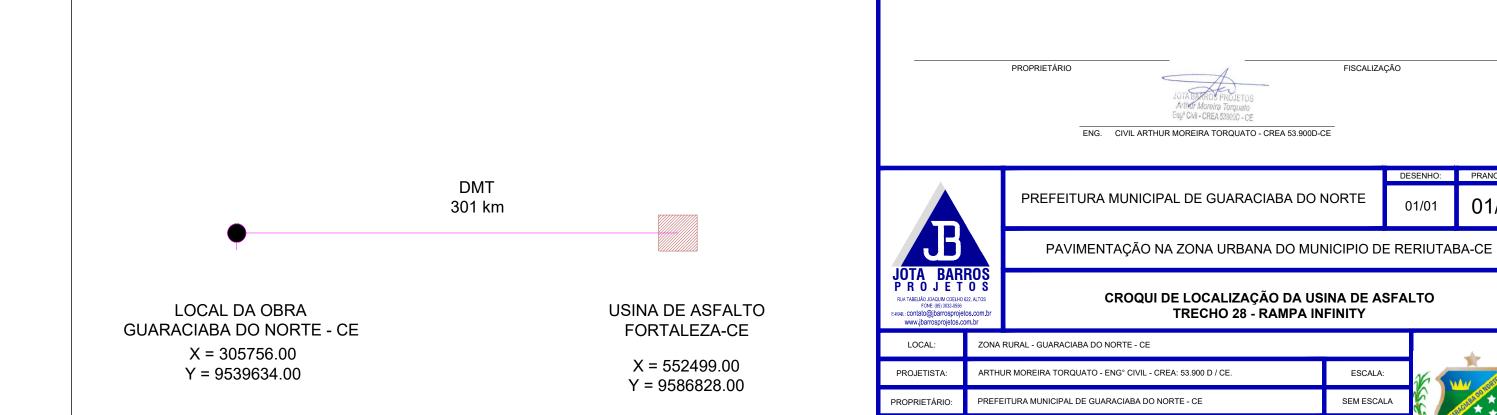

ENG. CIVIL ARTHUR MOREIRA TORQUATO - CREA 53.900D-CE

PREFEITURA MUNICIPAL DE GUARACIABA DO NORTE - CE

27 - TRECHO\_BICA CRUZ DAS ALMAS\_R1.DWG

JOSE CELMO



DATA:





APROVAÇÃO:

DESENHISTA:

ARQUIVO:

27.1 - DMT.ASF\_BICA CRUZ DAS ALMAS\_R0.DWG

FISCALIZAÇÃO

ESCALA:

SEM ESCALA

DATA:

FEV/2024

DESENHO:

01/01

PRANCHA N°

01/01











27.2 - DMT.CIM\_BICA CRUZ DAS ALMAS\_R0.DWG

ARQUIVO:



FEV/2024





PROPRIETÁRIO:

DESENHISTA:

ARQUIVO:

28 - TRECHO\_RAMPA INFINITY\_R1.DWG



DATA:

FEV/2024



APROVAÇÃO:

DESENHISTA:

ARQUIVO:

28.1 - DMT.ASF\_RAMPA INFINITY\_R0.DWG

FISCALIZAÇÃO

ESCALA:

SEM ESCALA

DATA:

FEV/2024

DESENHO:

01/01

PRANCHA N°

01/01







**Governo Municipal** 

FEV/2024

28.2 - DMT.BRITA\_RAMPA INFINITY\_R0.DWG

ARQUIVO:





## LEGENDA:

JOTA BARROS PROJETOS

RUA TABELIÃO JOAQUIM COELHO 622, ALTOS FONE: (85) 3032-0556 E-MAIL: Contato@jbarrosprojetos.com.br www.jbarrosprojetos.com.br

ZONA RURAL - GUARACIABA DO NORTE - CE

28.3 - DMT.CIM\_RAMPA INFINITY\_R0.DWG

ENG. CIVIL ARTHUR MOREIRA TORQUATO - CREA 53.900D-CE
PREFEITURA MUNICIPAL DE GUARACIABA DO NORTE - CE

LOCAL:

PROJETISTA:

PROPRIETÁRIO:

DESENHISTA:

ARQUIVO:

TRECHO

DMT

DEMAIS TRECHOS



NORTE-CE - PT 1086270-03

**PLANTA DE DMT - CIMENTO** 

**TRECHO 28 - RAMPA INFINITY** 

ESCALA:

1/30000

DATA:

FEV/2024