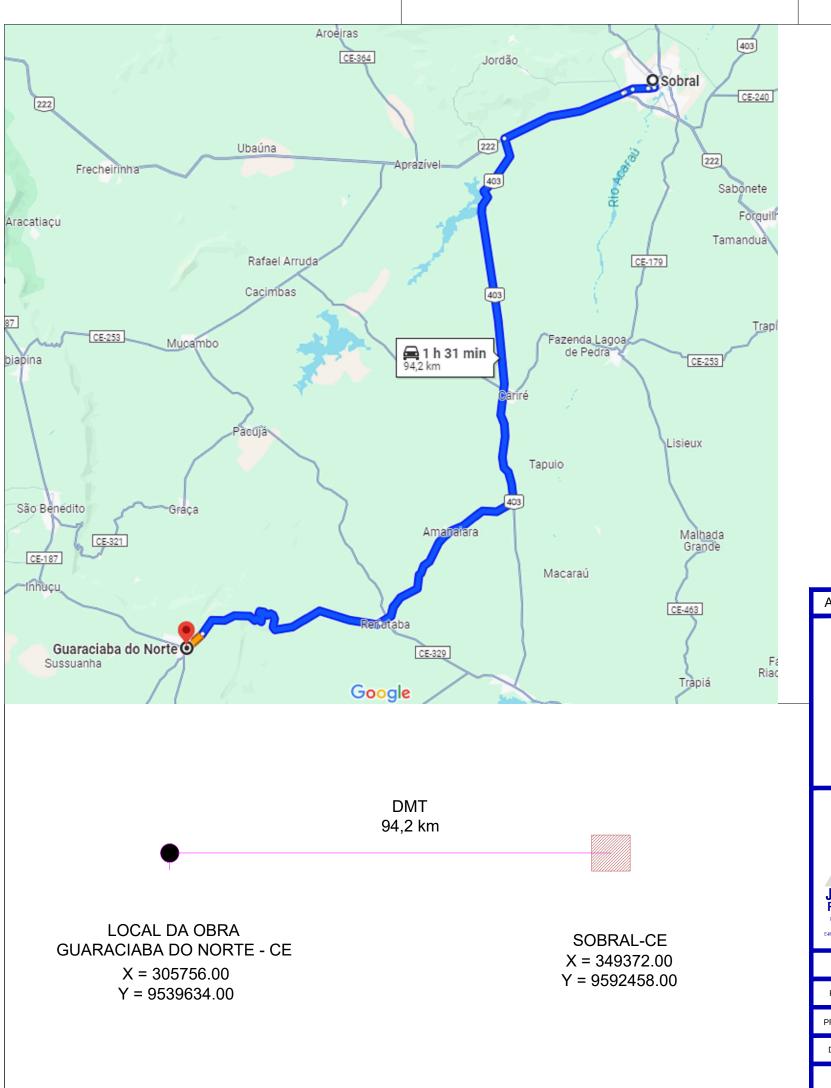

28 - TRECHO\_RAMPA INFINITY\_R1.DWG

DATA:

FEV/2024

APROVAÇÃO:

DESENHISTA:

ARQUIVO:

28.1 - DMT.ASF\_RAMPA INFINITY\_R0.DWG

FISCALIZAÇÃO

**Governo Municipal** 

FEV/2024

28.2 - DMT.BRITA\_RAMPA INFINITY\_R0.DWG

ARQUIVO: