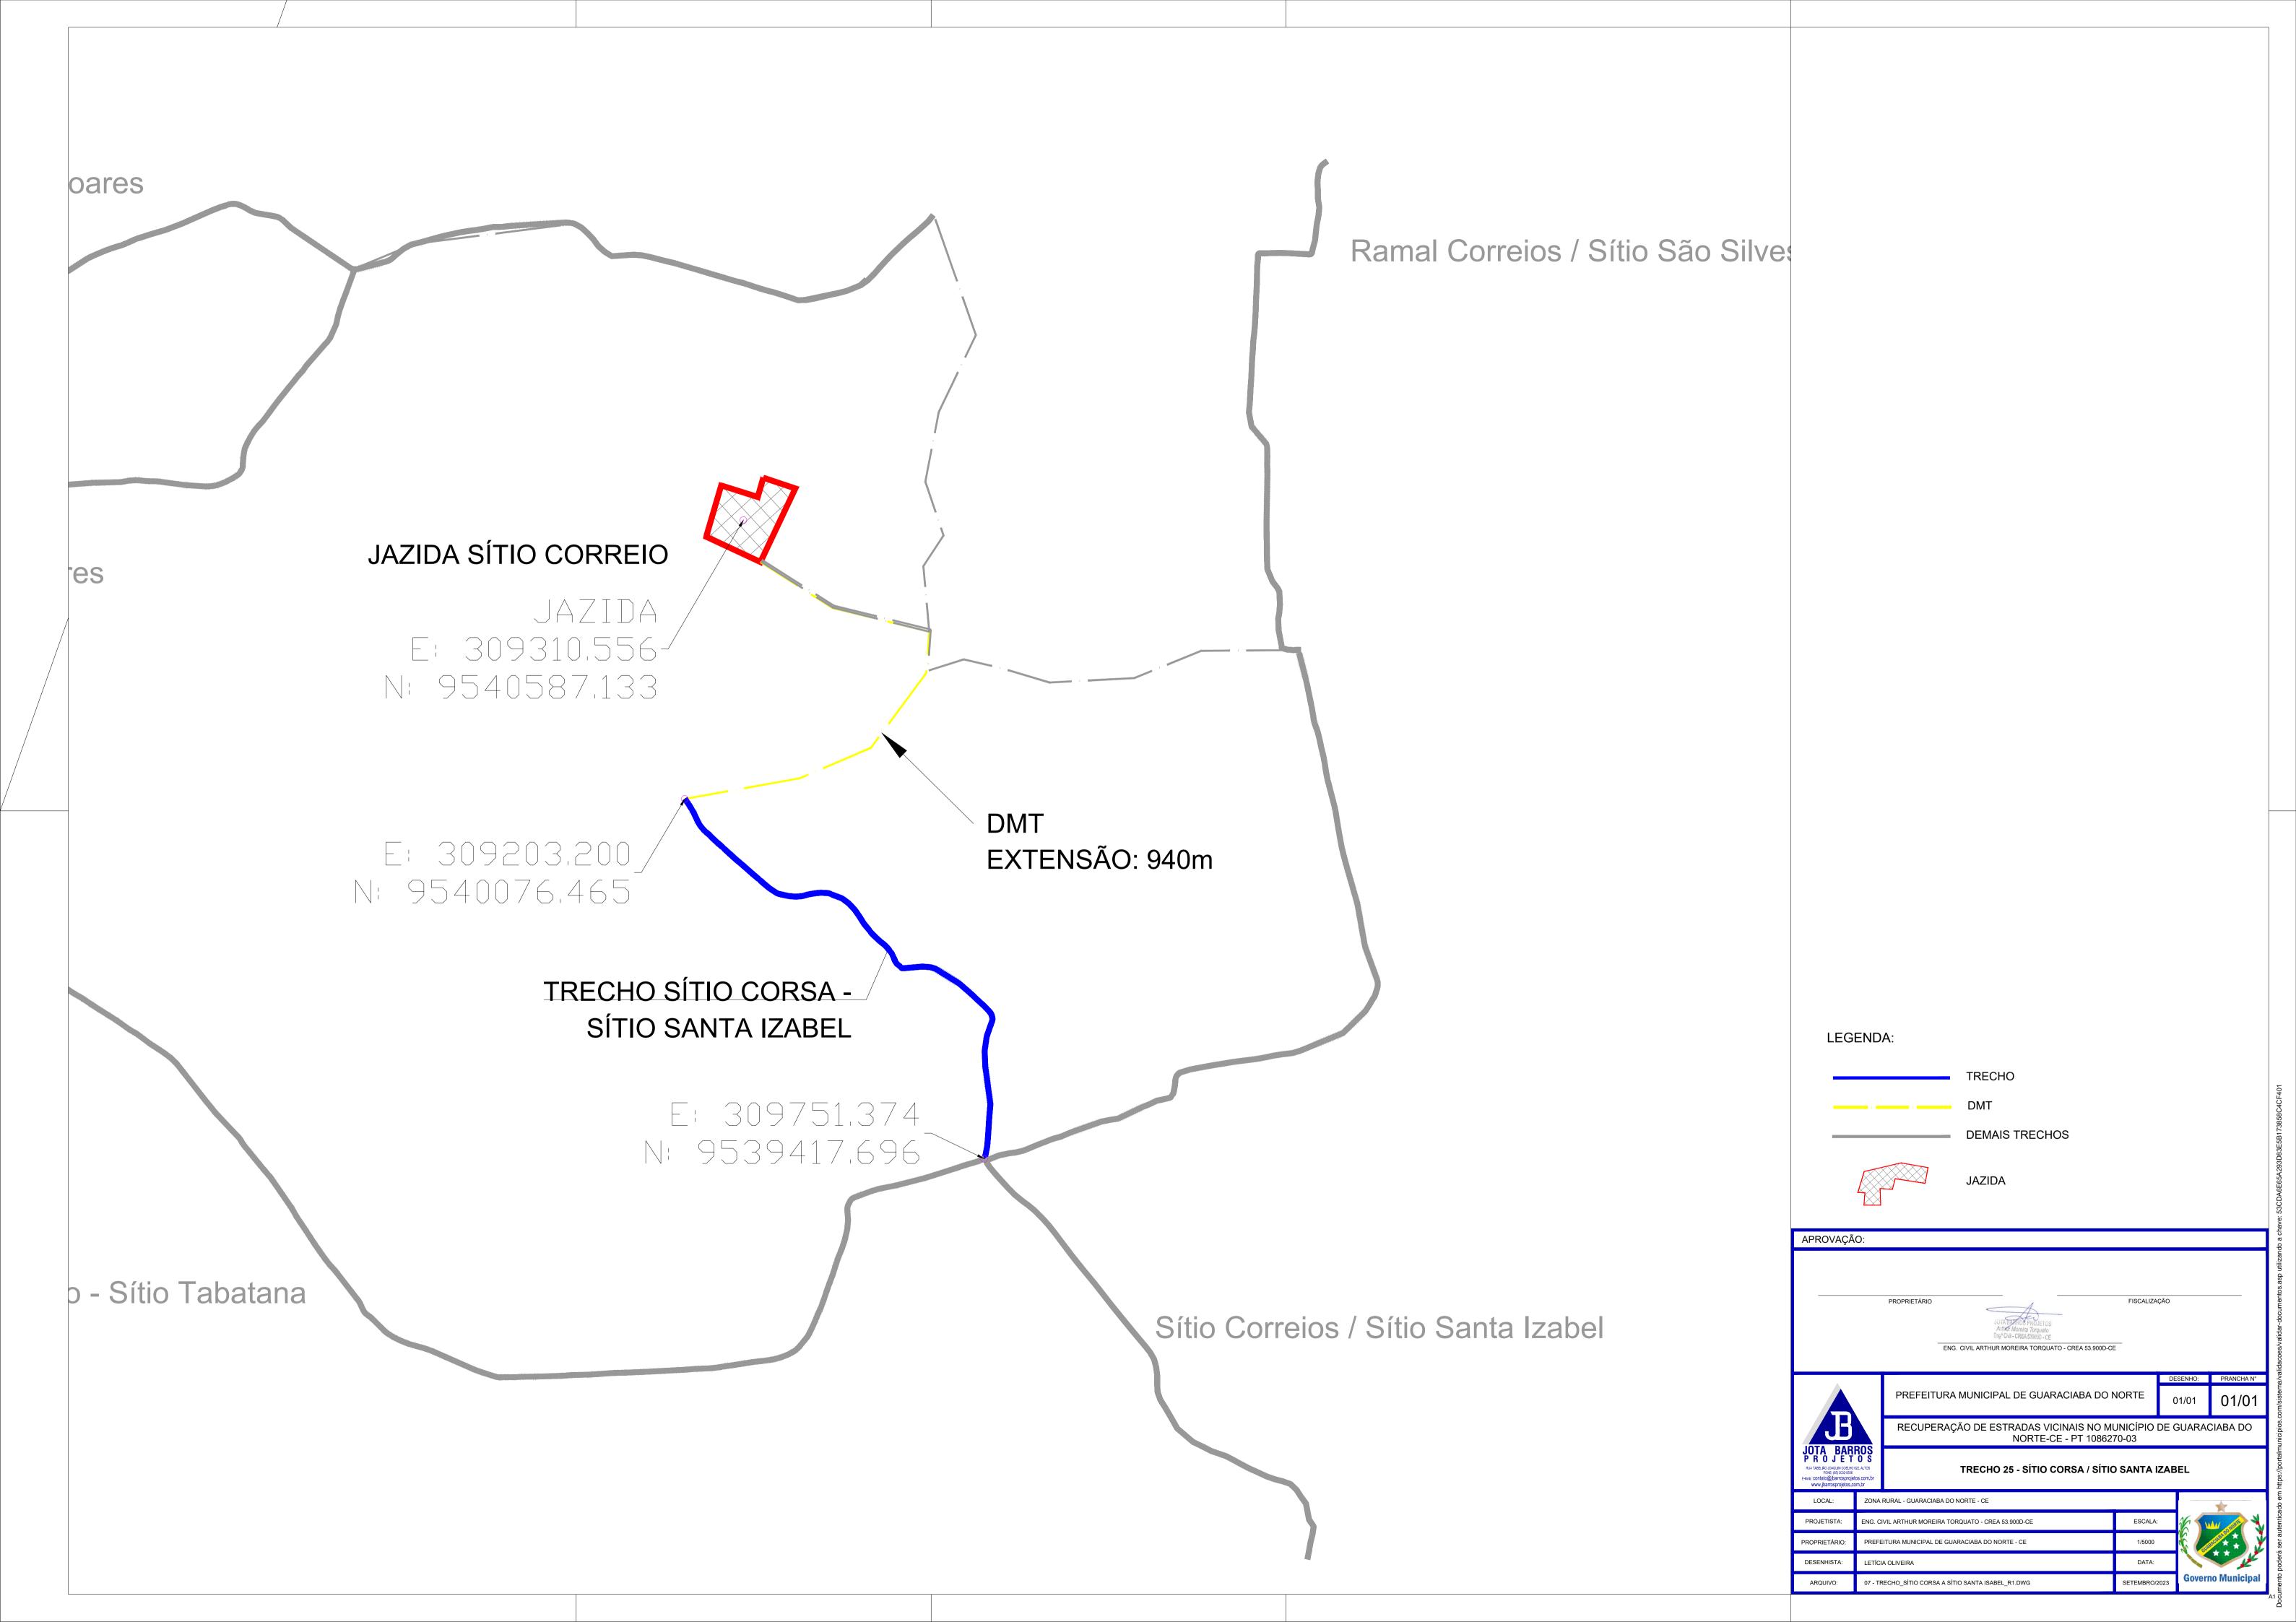

ENG. CIVIL ARTHUR MOREIRA TORQUATO - CREA 53.900D-CE
PREFEITURA MUNICIPAL DE GUARACIABA DO NORTE - CE

LOCAL:

PROJETISTA:

PROPRIETÁRIO:

DESENHISTA:

ARQUIVO:

TRECHO

DMT

DEMAIS TRECHOS

NORTE-CE - PT 1086270-03

**PLANTA DE DMT - CIMENTO** 

**TRECHO 28 - RAMPA INFINITY** 

ESCALA:

1/30000

DATA:

FEV/2024