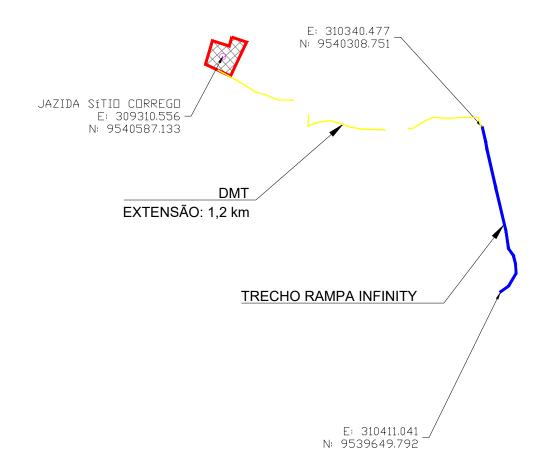

28 - TRECHO\_RAMPA INFINITY\_R1.DWG

DATA:

FEV/2024

APROVAÇÃO:

DESENHISTA:

ARQUIVO:

28.1 - DMT.ASF\_RAMPA INFINITY\_R0.DWG

FISCALIZAÇÃO

## LEGENDA:

JOTA BARROS PROJETOS

RUA TABELIÃO JOAQUIM COELHO 622, ALTOS FONE: (85) 3032-0556 E-MAIL: Contato@jbarrosprojetos.com.br www.jbarrosprojetos.com.br

ZONA RURAL - GUARACIABA DO NORTE - CE

28.3 - DMT.CIM\_RAMPA INFINITY\_R0.DWG

DEMAIS TRECHOS

NORTE-CE - PT 1086270-03

**PLANTA DE DMT - CIMENTO** 

**TRECHO 28 - RAMPA INFINITY** 

ESCALA:

1/30000

DATA:

FEV/2024