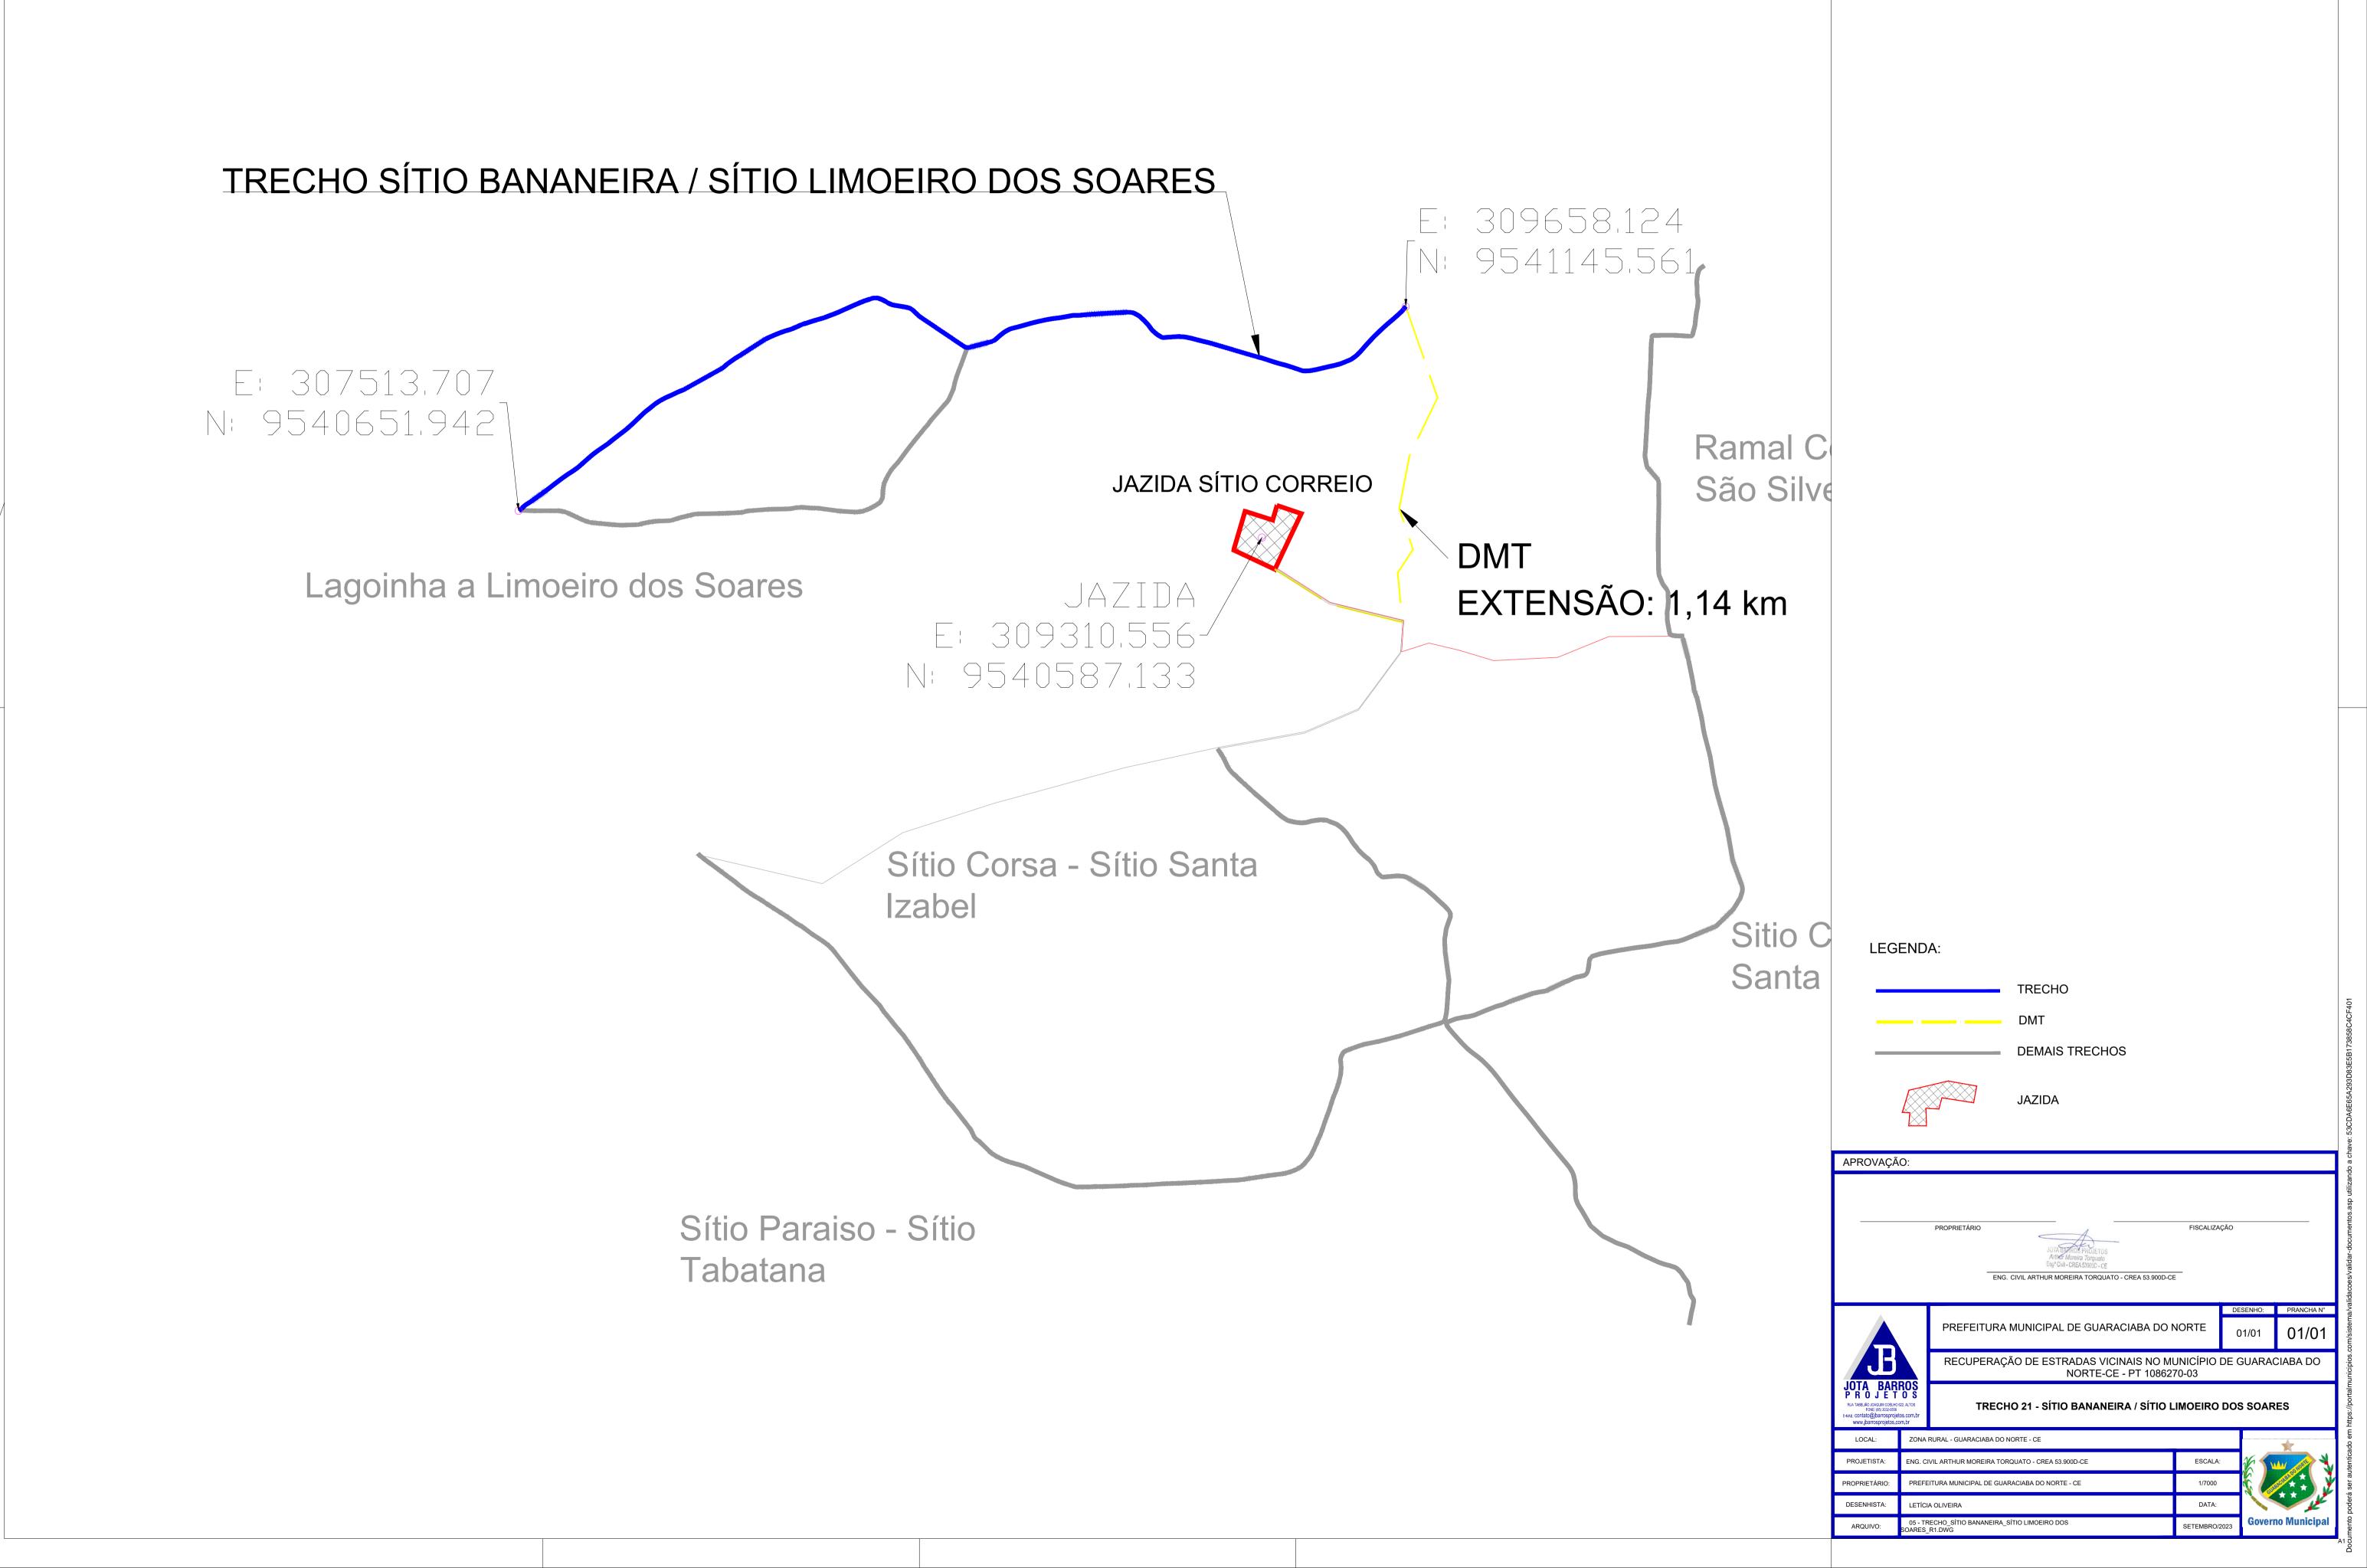

ENG. CIVIL ARTHUR MOREIRA TORQUATO - CREA 53.900D-CE
PREFEITURA MUNICIPAL DE GUARACIABA DO NORTE - CE

LOCAL:

PROJETISTA:

PROPRIETÁRIO:

DESENHISTA:

ARQUIVO:

TRECHO

DMT

DEMAIS TRECHOS

NORTE-CE - PT 1086270-03

**PLANTA DE DMT - CIMENTO** 

**TRECHO 28 - RAMPA INFINITY** 

ESCALA:

1/30000

DATA:

FEV/2024