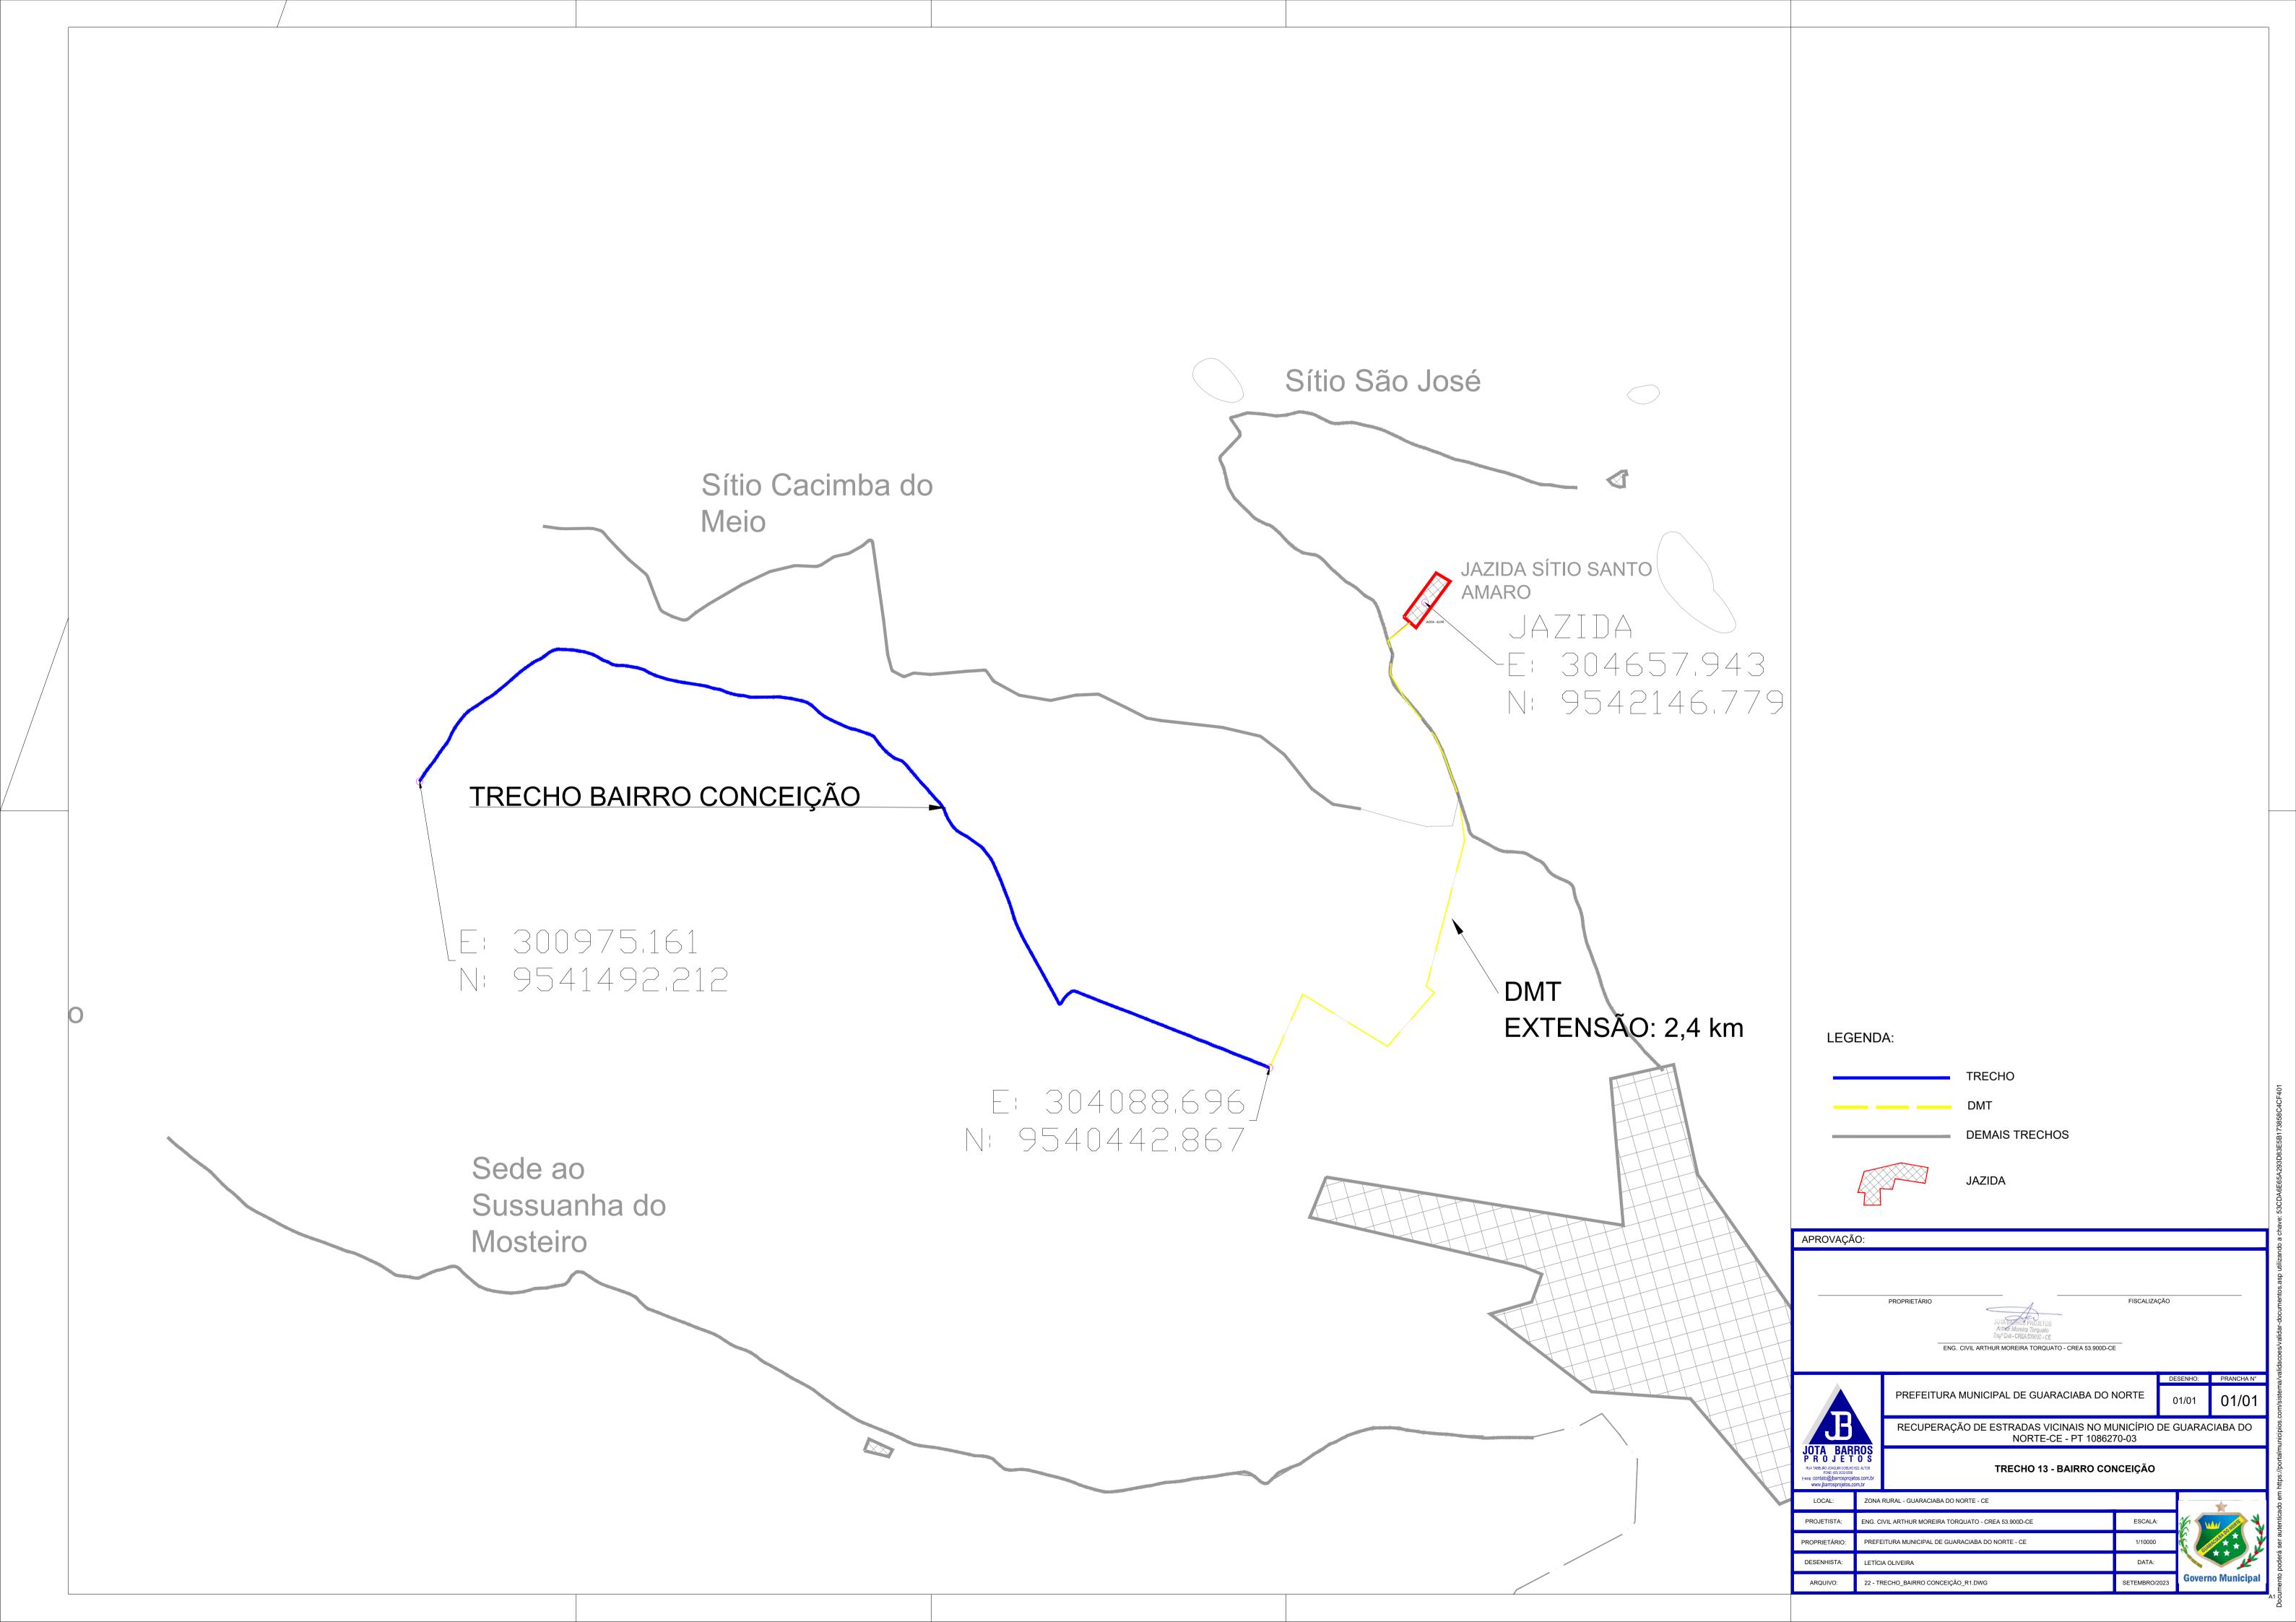

28 - TRECHO\_RAMPA INFINITY\_R1.DWG

DATA:

FEV/2024

APROVAÇÃO:

DESENHISTA:

ARQUIVO:

28.1 - DMT.ASF\_RAMPA INFINITY\_R0.DWG

FISCALIZAÇÃO