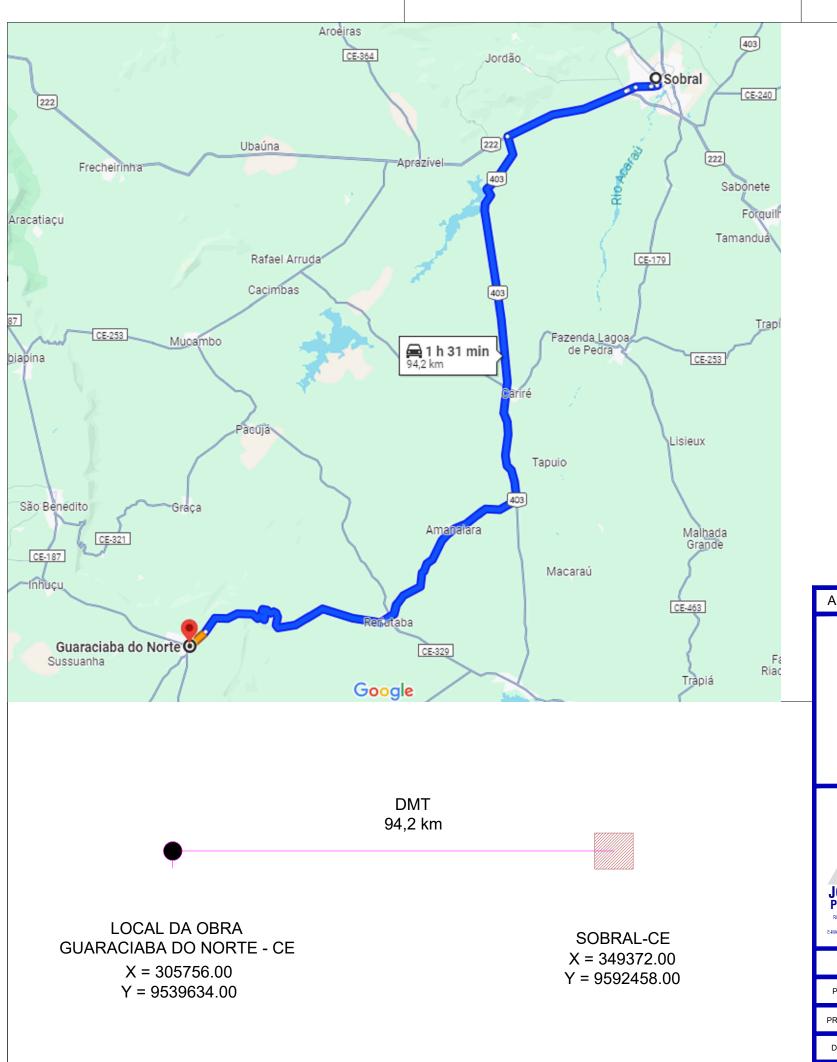

27.1 - DMT.ASF\_BICA CRUZ DAS ALMAS\_R0.DWG

FISCALIZAÇÃO

ESCALA:

SEM ESCALA

DATA:

FEV/2024

DESENHO:

01/01