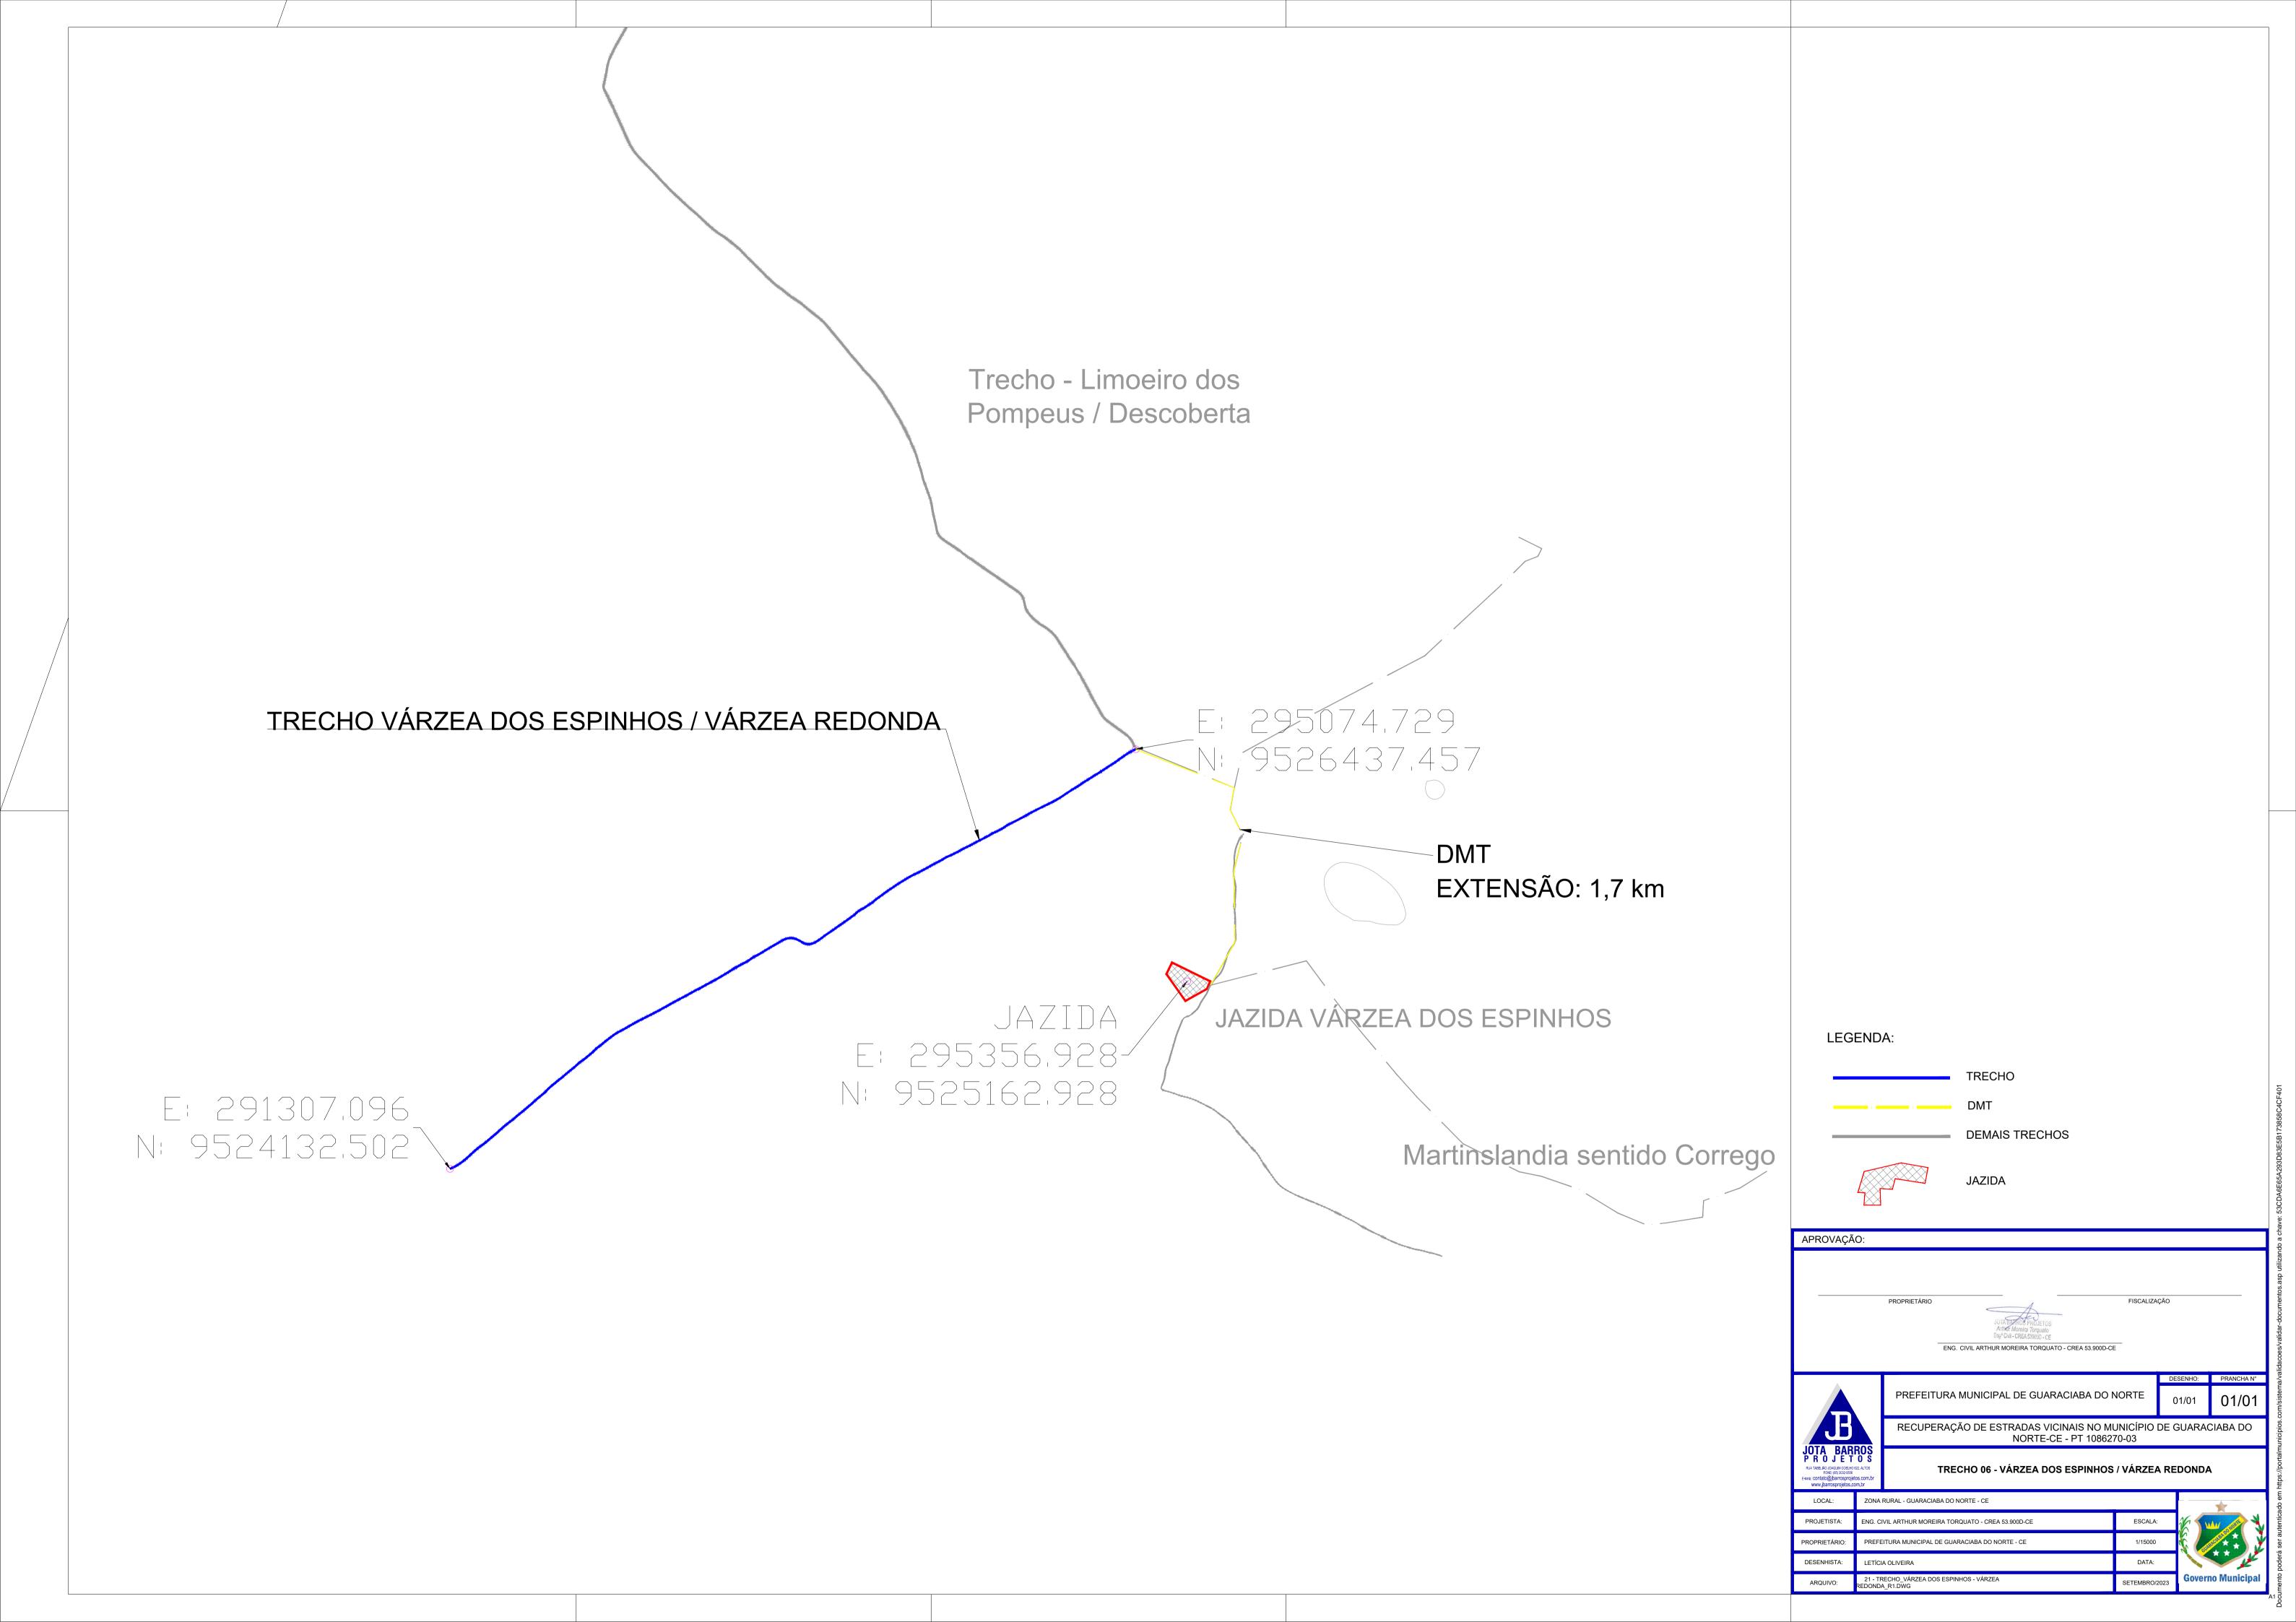

ENG. CIVIL ARTHUR MOREIRA TORQUATO - CREA 53.900D-CE

PREFEITURA MUNICIPAL DE GUARACIABA DO NORTE - CE

27 - TRECHO\_BICA CRUZ DAS ALMAS\_R1.DWG

JOSE CELMO

DATA:

APROVAÇÃO:

DESENHISTA:

ARQUIVO: