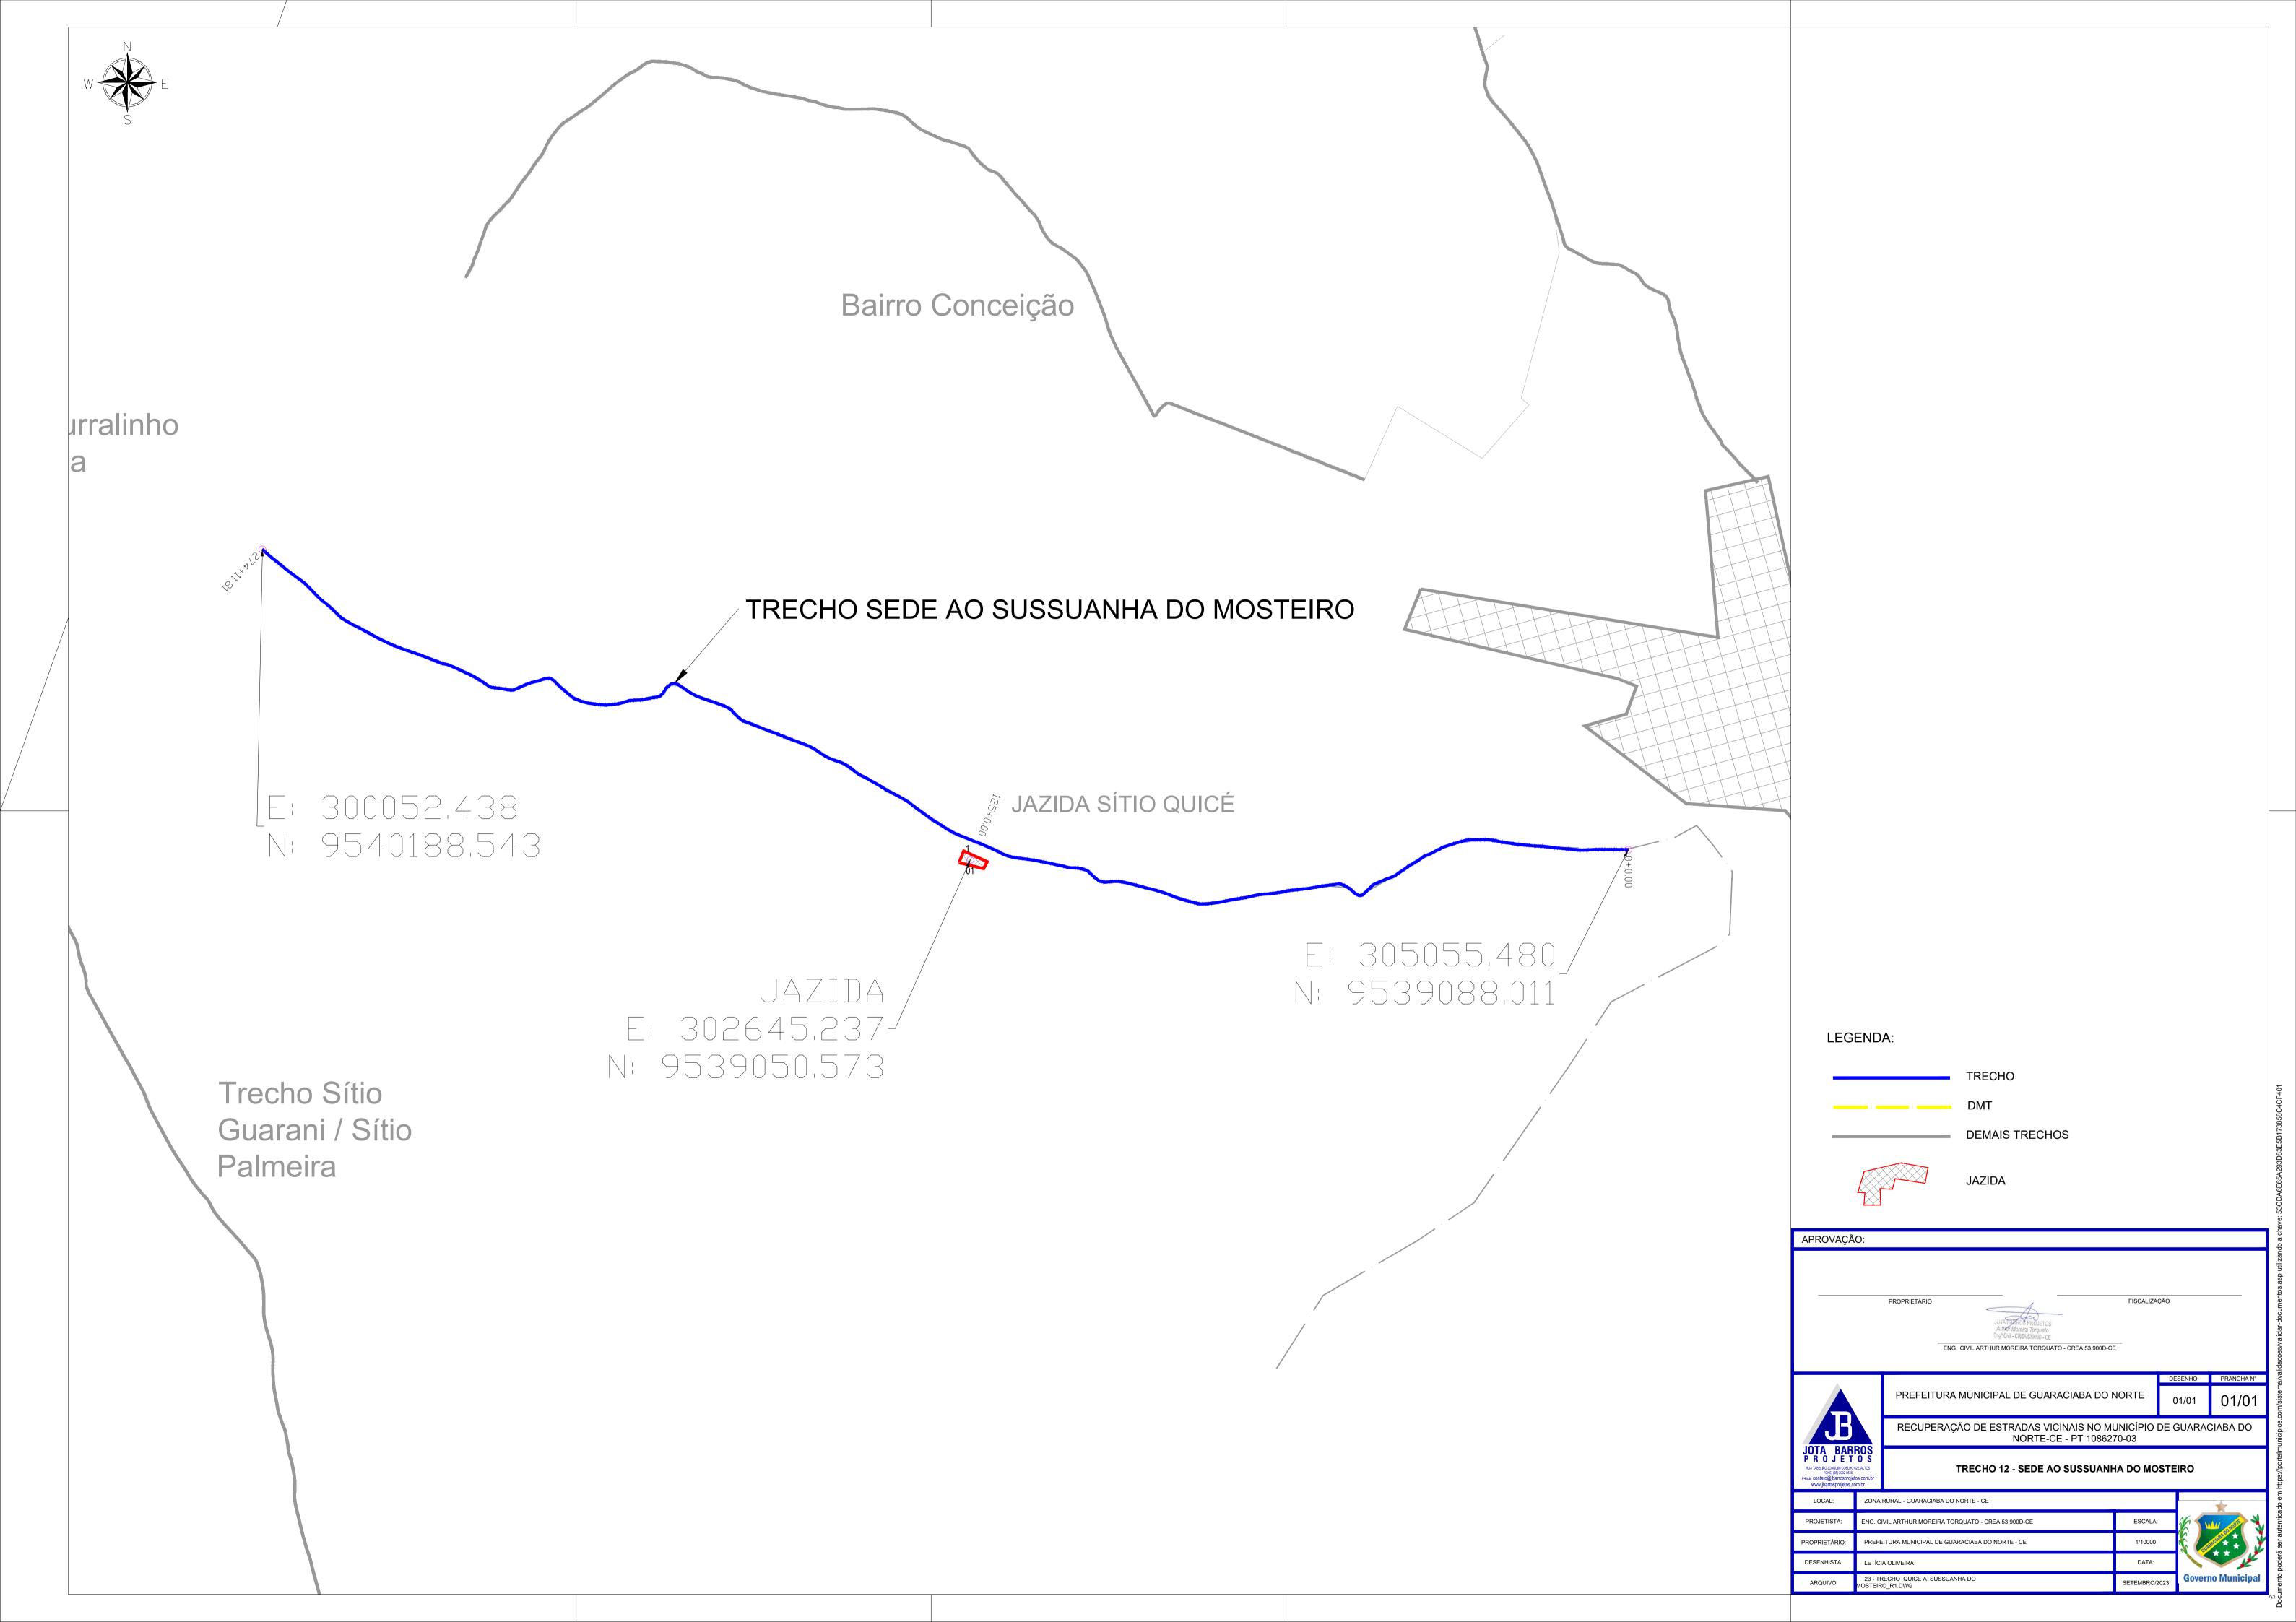

28 - TRECHO\_RAMPA INFINITY\_R1.DWG

DATA:

FEV/2024

APROVAÇÃO:

DESENHISTA:

ARQUIVO:

28.1 - DMT.ASF\_RAMPA INFINITY\_R0.DWG

FISCALIZAÇÃO