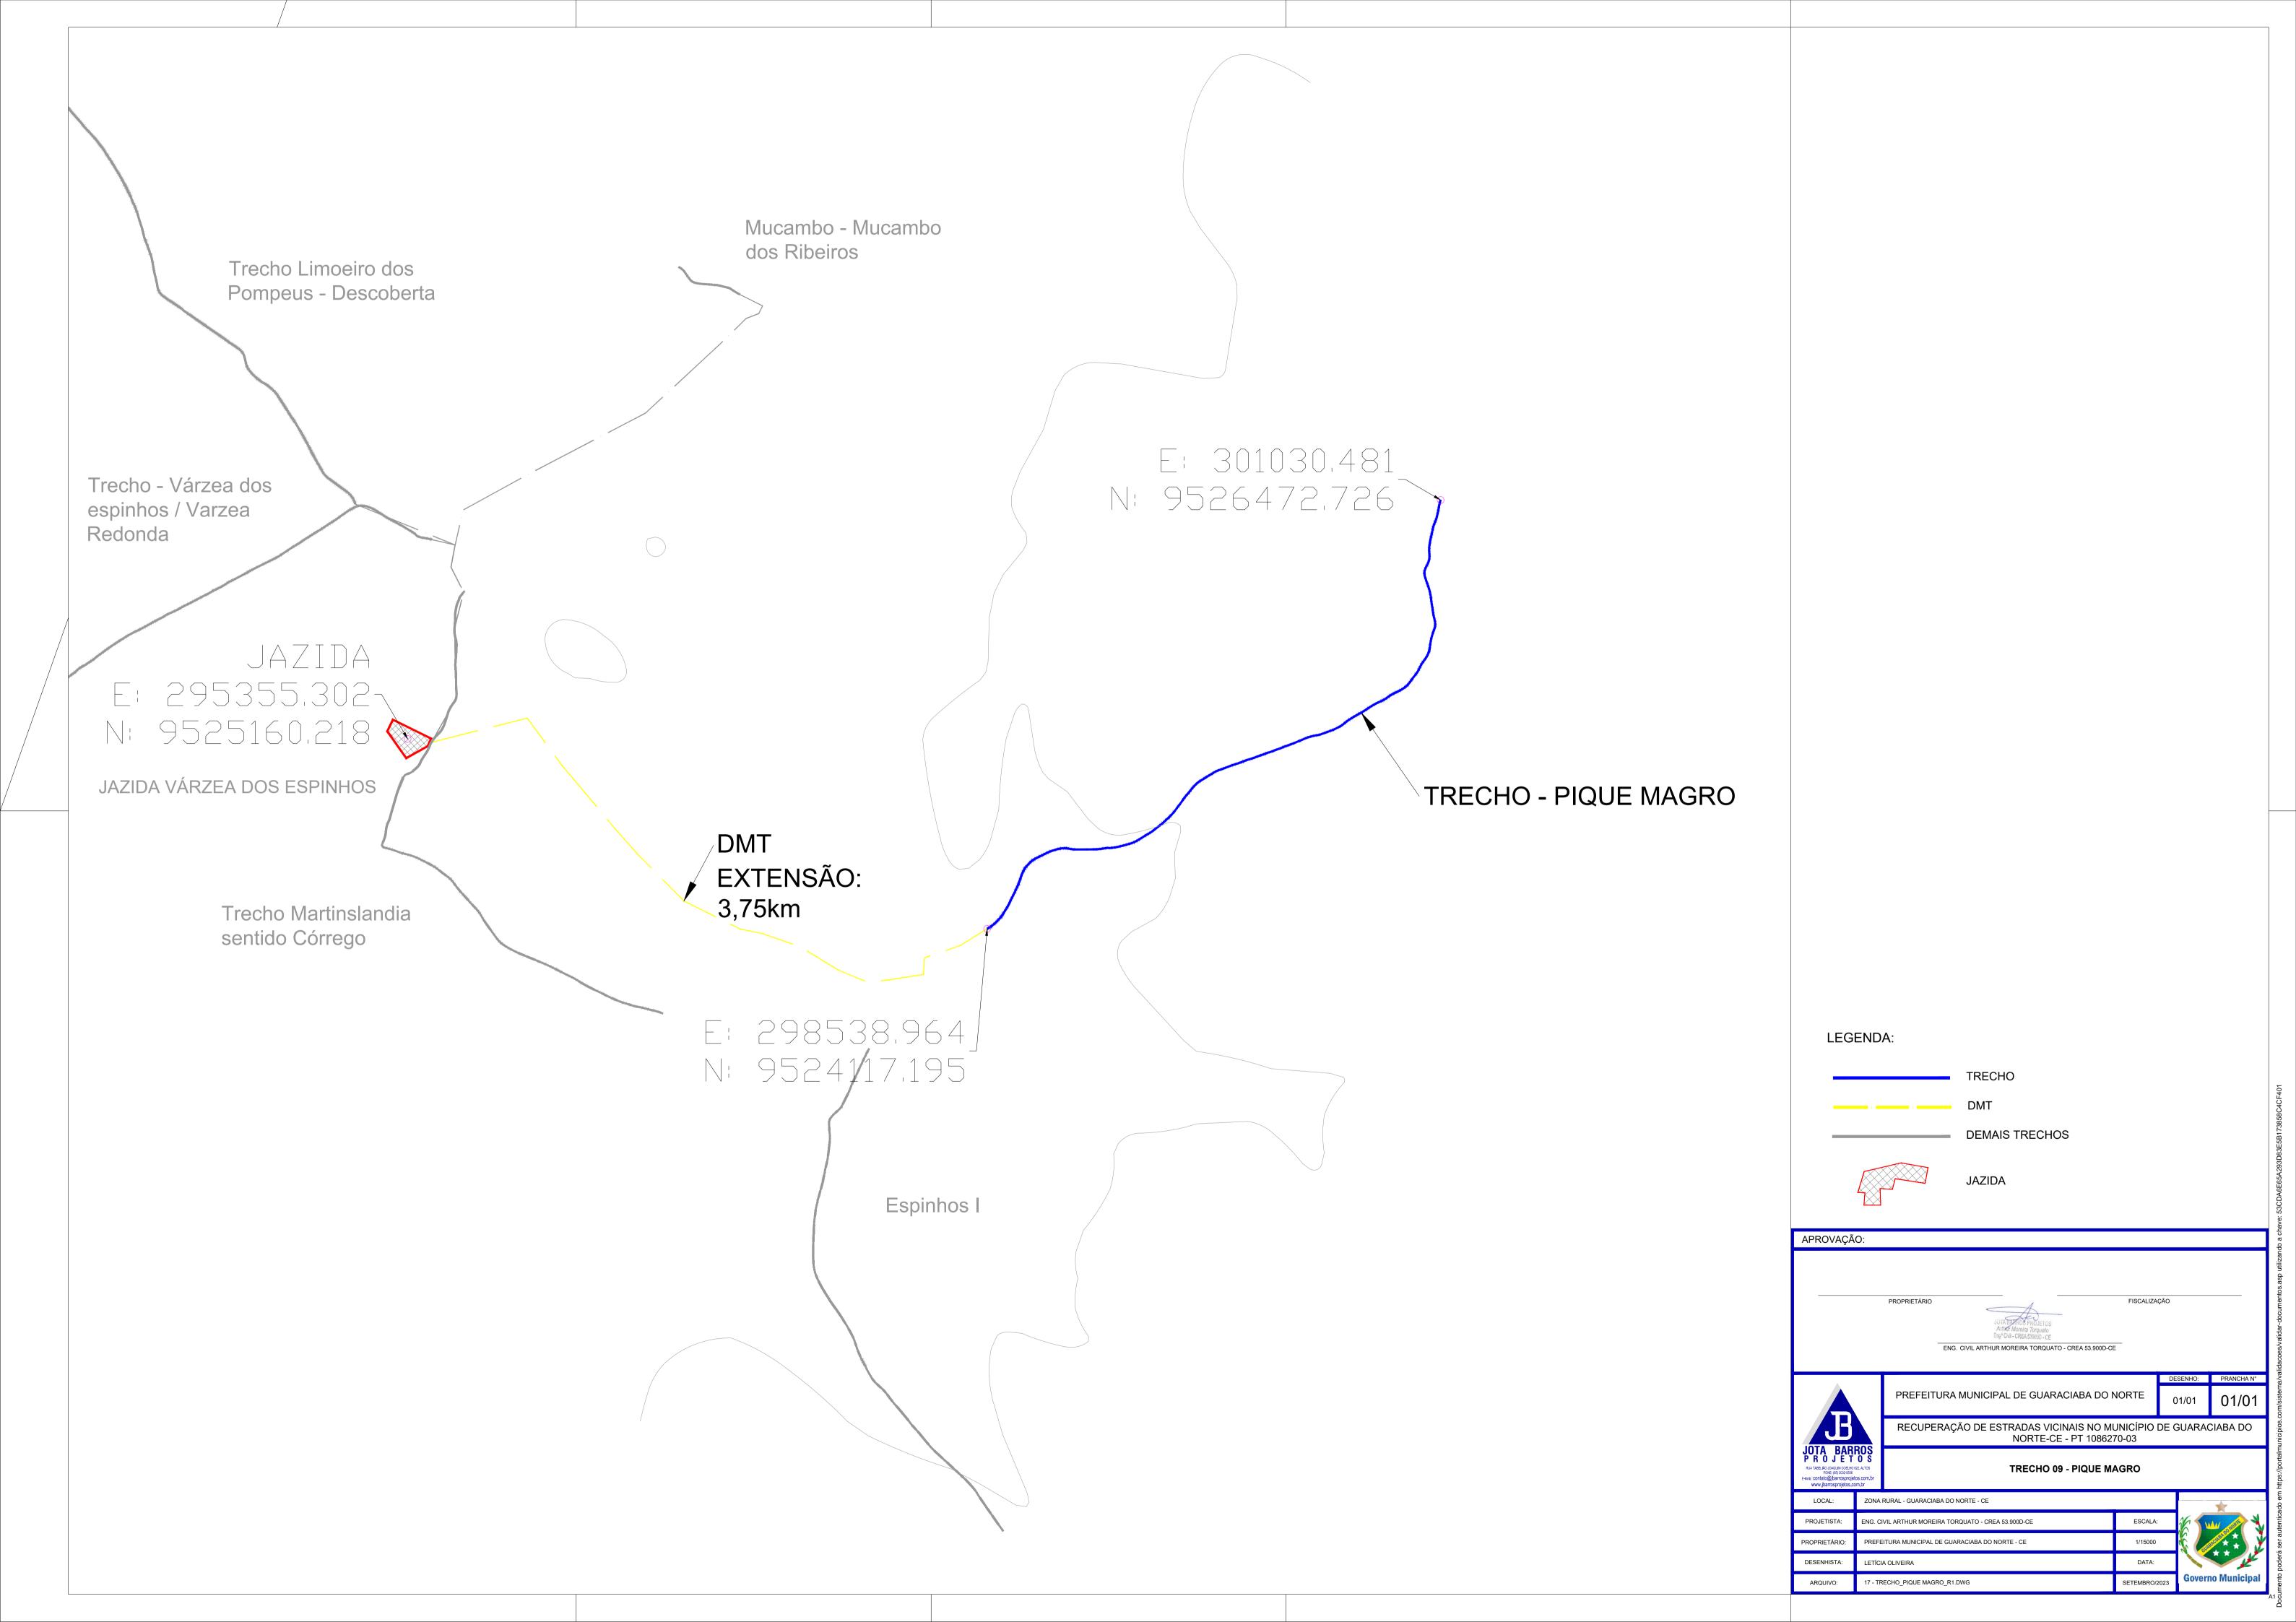

ENG. CIVIL ARTHUR MOREIRA TORQUATO - CREA 53.900D-CE

PREFEITURA MUNICIPAL DE GUARACIABA DO NORTE - CE

27 - TRECHO\_BICA CRUZ DAS ALMAS\_R1.DWG

JOSE CELMO



DATA:





APROVAÇÃO:

DESENHISTA:

ARQUIVO:

27.1 - DMT.ASF\_BICA CRUZ DAS ALMAS\_R0.DWG

FISCALIZAÇÃO

ESCALA:

SEM ESCALA

DATA:

FEV/2024

DESENHO:

01/01

PRANCHA N°

01/01











27.2 - DMT.CIM\_BICA CRUZ DAS ALMAS\_R0.DWG

ARQUIVO:



FEV/2024





PROPRIETÁRIO:

DESENHISTA:

ARQUIVO:

28 - TRECHO\_RAMPA INFINITY\_R1.DWG



DATA:

FEV/2024



APROVAÇÃO:

DESENHISTA:

ARQUIVO:

28.1 - DMT.ASF\_RAMPA INFINITY\_R0.DWG

FISCALIZAÇÃO

ESCALA:

SEM ESCALA

DATA:

FEV/2024

DESENHO:

01/01

PRANCHA N°

01/01







**Governo Municipal** 

FEV/2024

28.2 - DMT.BRITA\_RAMPA INFINITY\_R0.DWG

ARQUIVO: