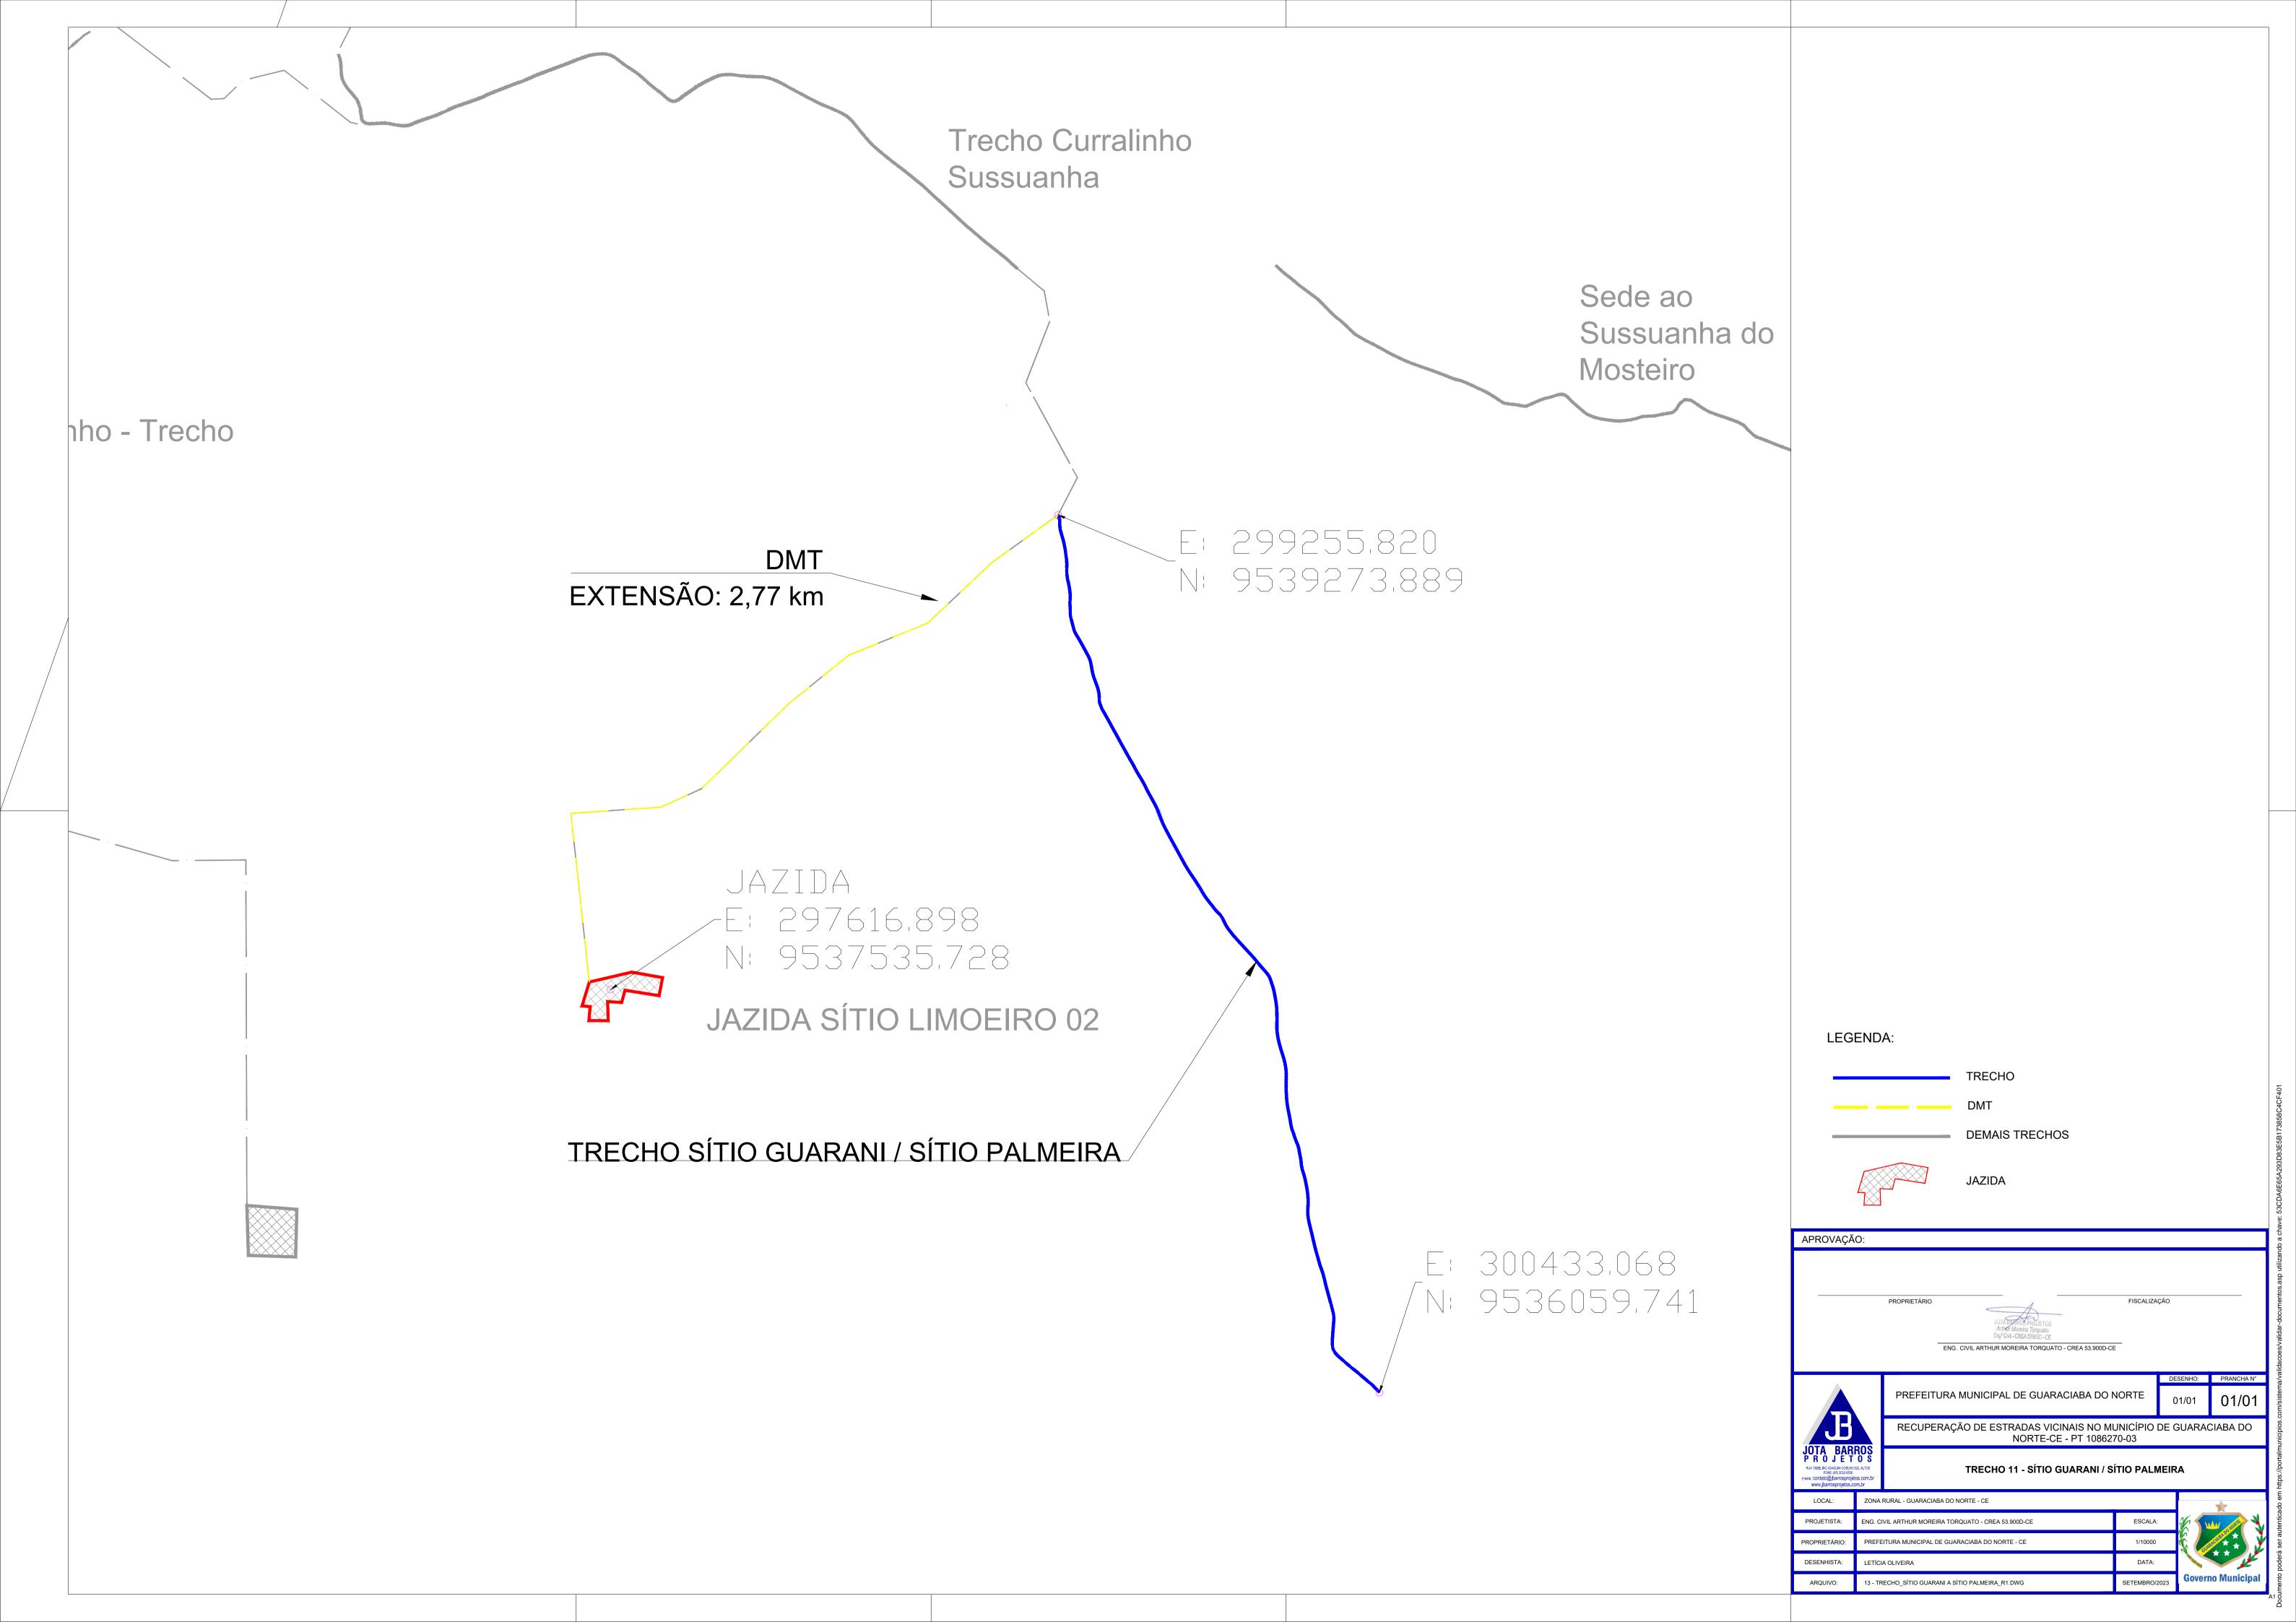

**Governo Municipal** 

FEV/2024

28.2 - DMT.BRITA\_RAMPA INFINITY\_R0.DWG

ARQUIVO:

## LEGENDA:

JOTA BARROS PROJETOS

RUA TABELIÃO JOAQUIM COELHO 622, ALTOS FONE: (85) 3032-0556 E-MAIL: Contato@jbarrosprojetos.com.br www.jbarrosprojetos.com.br

ZONA RURAL - GUARACIABA DO NORTE - CE

28.3 - DMT.CIM\_RAMPA INFINITY\_R0.DWG

ENG. CIVIL ARTHUR MOREIRA TORQUATO - CREA 53.900D-CE
PREFEITURA MUNICIPAL DE GUARACIABA DO NORTE - CE

LOCAL:

PROJETISTA:

PROPRIETÁRIO:

DESENHISTA:

ARQUIVO:

TRECHO

DMT

DEMAIS TRECHOS

NORTE-CE - PT 1086270-03

**PLANTA DE DMT - CIMENTO** 

**TRECHO 28 - RAMPA INFINITY** 

ESCALA:

1/30000

DATA:

FEV/2024