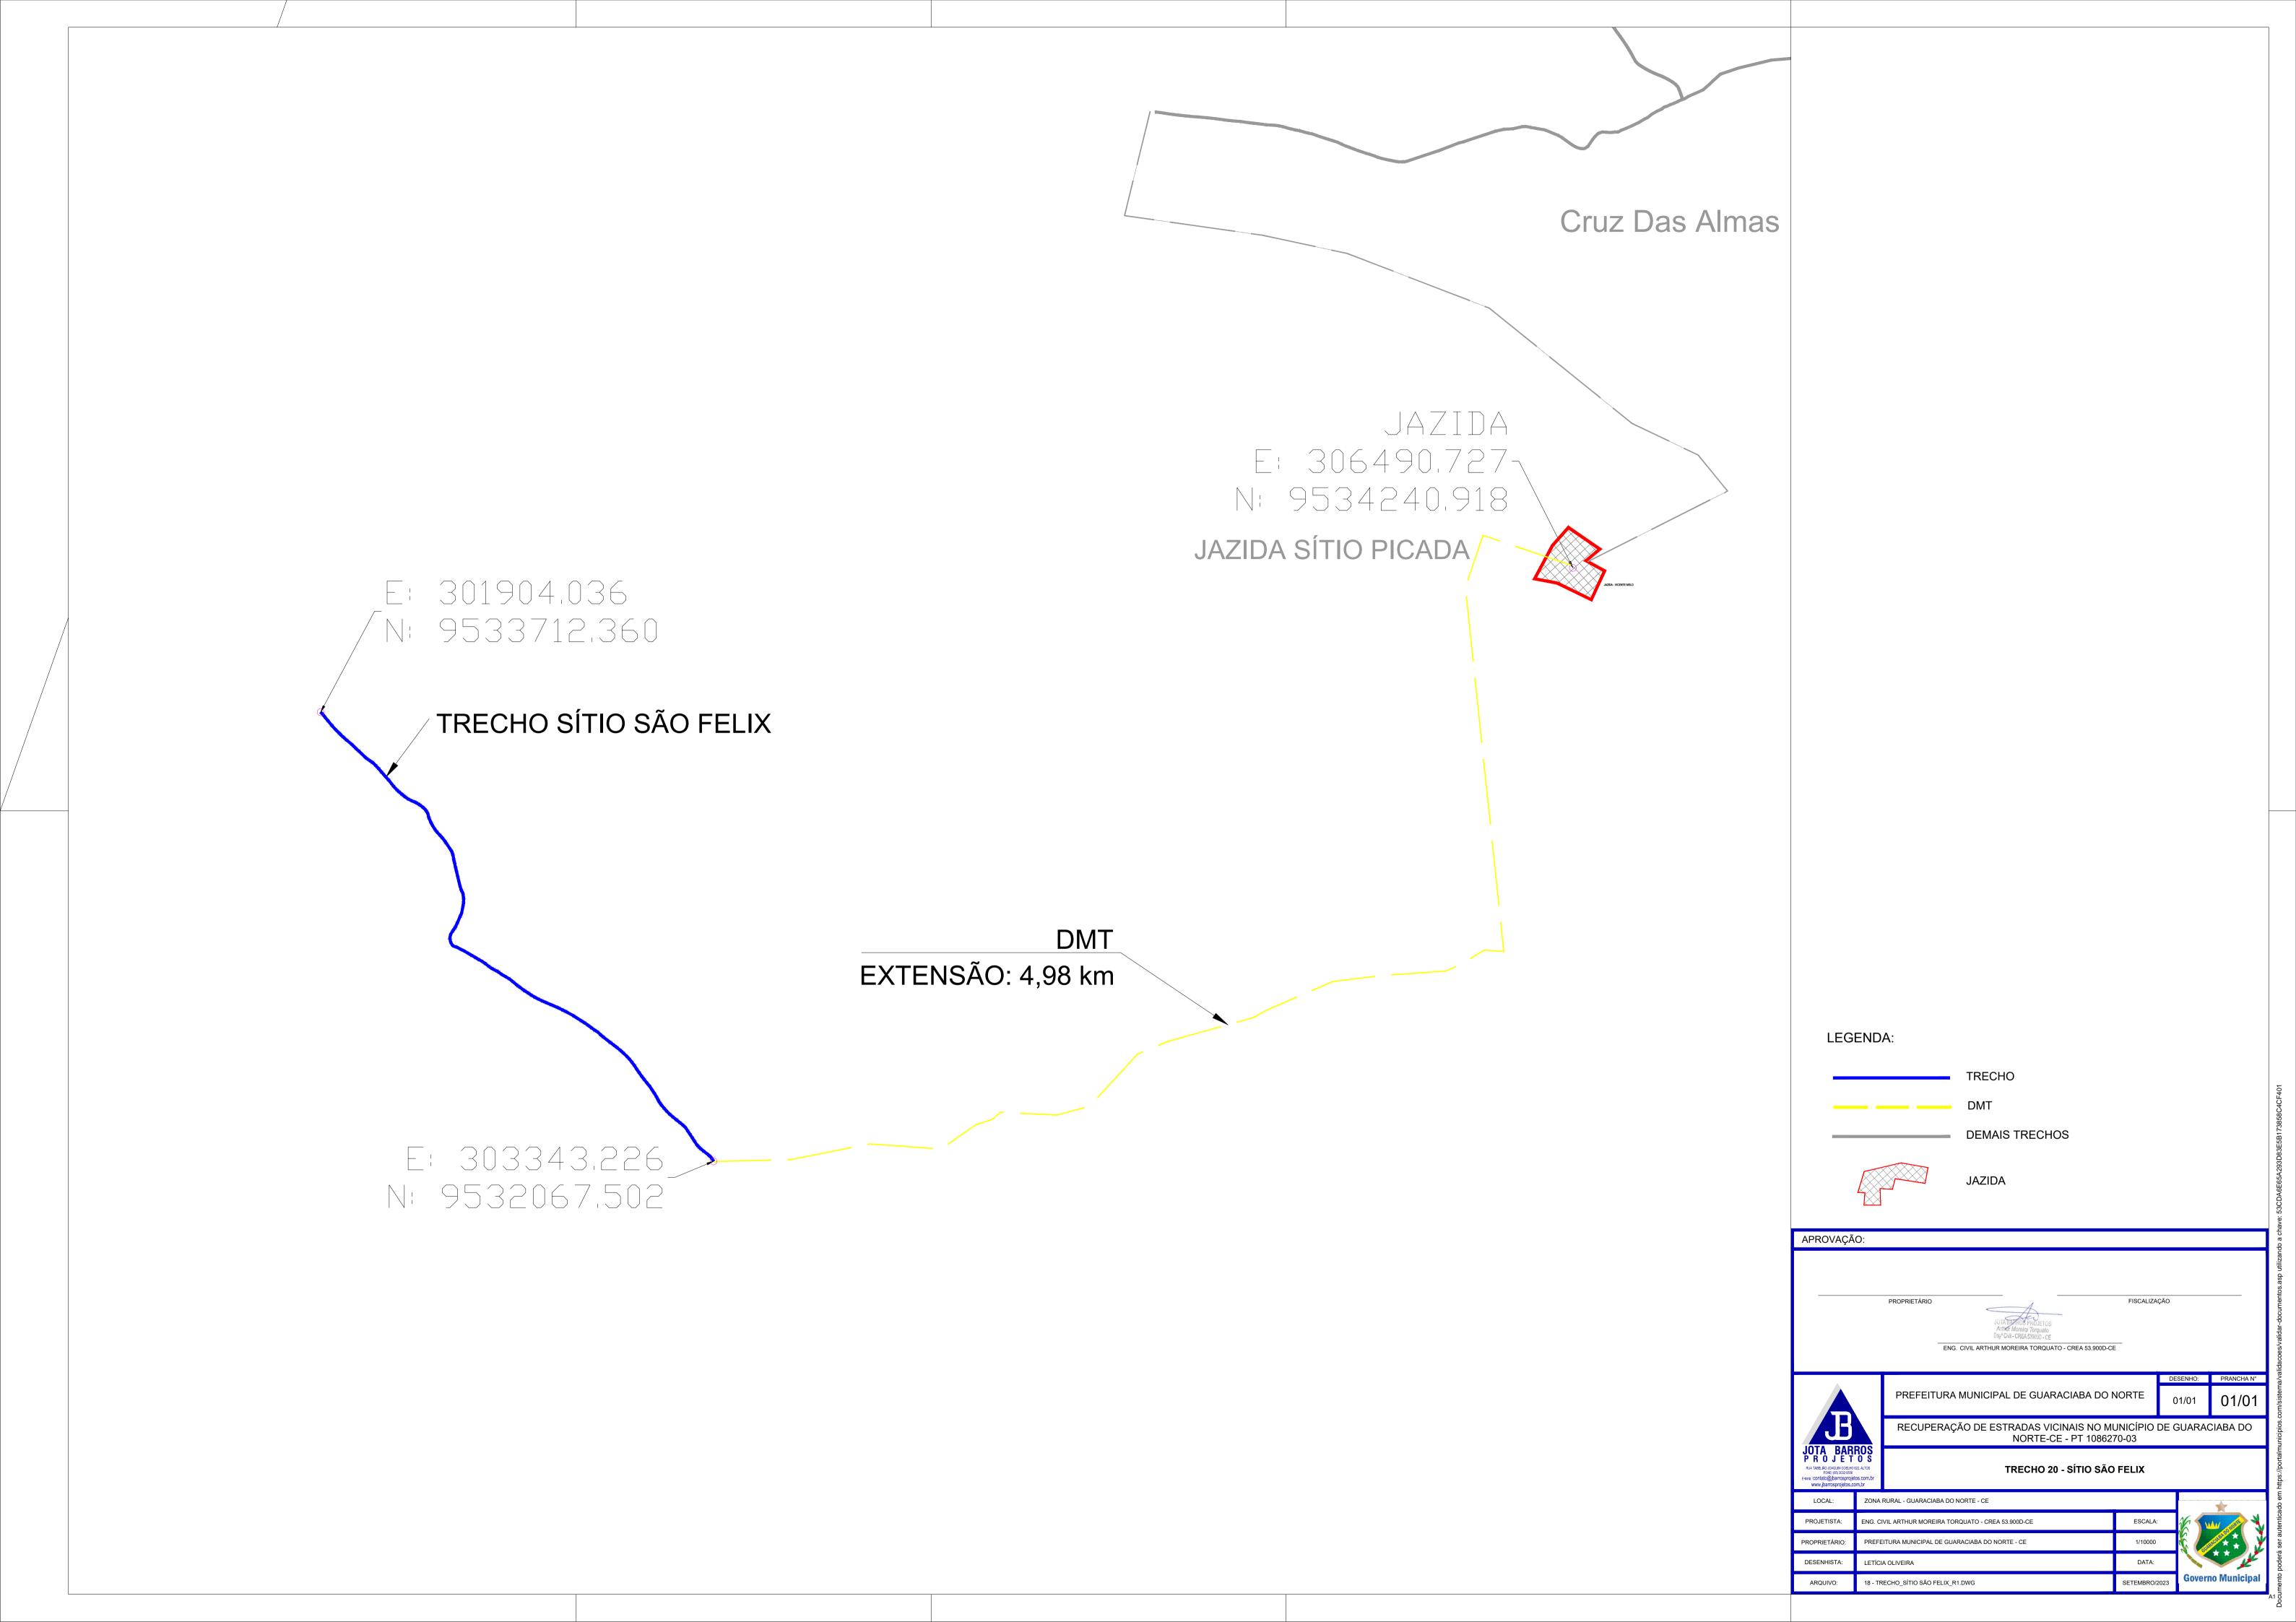

ENG. CIVIL ARTHUR MOREIRA TORQUATO - CREA 53.900D-CE

PREFEITURA MUNICIPAL DE GUARACIABA DO NORTE - CE

27 - TRECHO\_BICA CRUZ DAS ALMAS\_R1.DWG

JOSE CELMO



DATA:





APROVAÇÃO:

DESENHISTA:

ARQUIVO:

27.1 - DMT.ASF\_BICA CRUZ DAS ALMAS\_R0.DWG

FISCALIZAÇÃO

ESCALA:

SEM ESCALA

DATA:

FEV/2024

DESENHO:

01/01

PRANCHA N°

01/01











27.2 - DMT.CIM\_BICA CRUZ DAS ALMAS\_R0.DWG

ARQUIVO:



FEV/2024





PROPRIETÁRIO:

DESENHISTA:

ARQUIVO:

28 - TRECHO\_RAMPA INFINITY\_R1.DWG



DATA:

FEV/2024



APROVAÇÃO:

DESENHISTA:

ARQUIVO:

28.1 - DMT.ASF\_RAMPA INFINITY\_R0.DWG

FISCALIZAÇÃO

ESCALA:

SEM ESCALA

DATA:

FEV/2024

DESENHO:

01/01

PRANCHA N°

01/01







**Governo Municipal** 

FEV/2024

28.2 - DMT.BRITA\_RAMPA INFINITY\_R0.DWG

ARQUIVO:





#