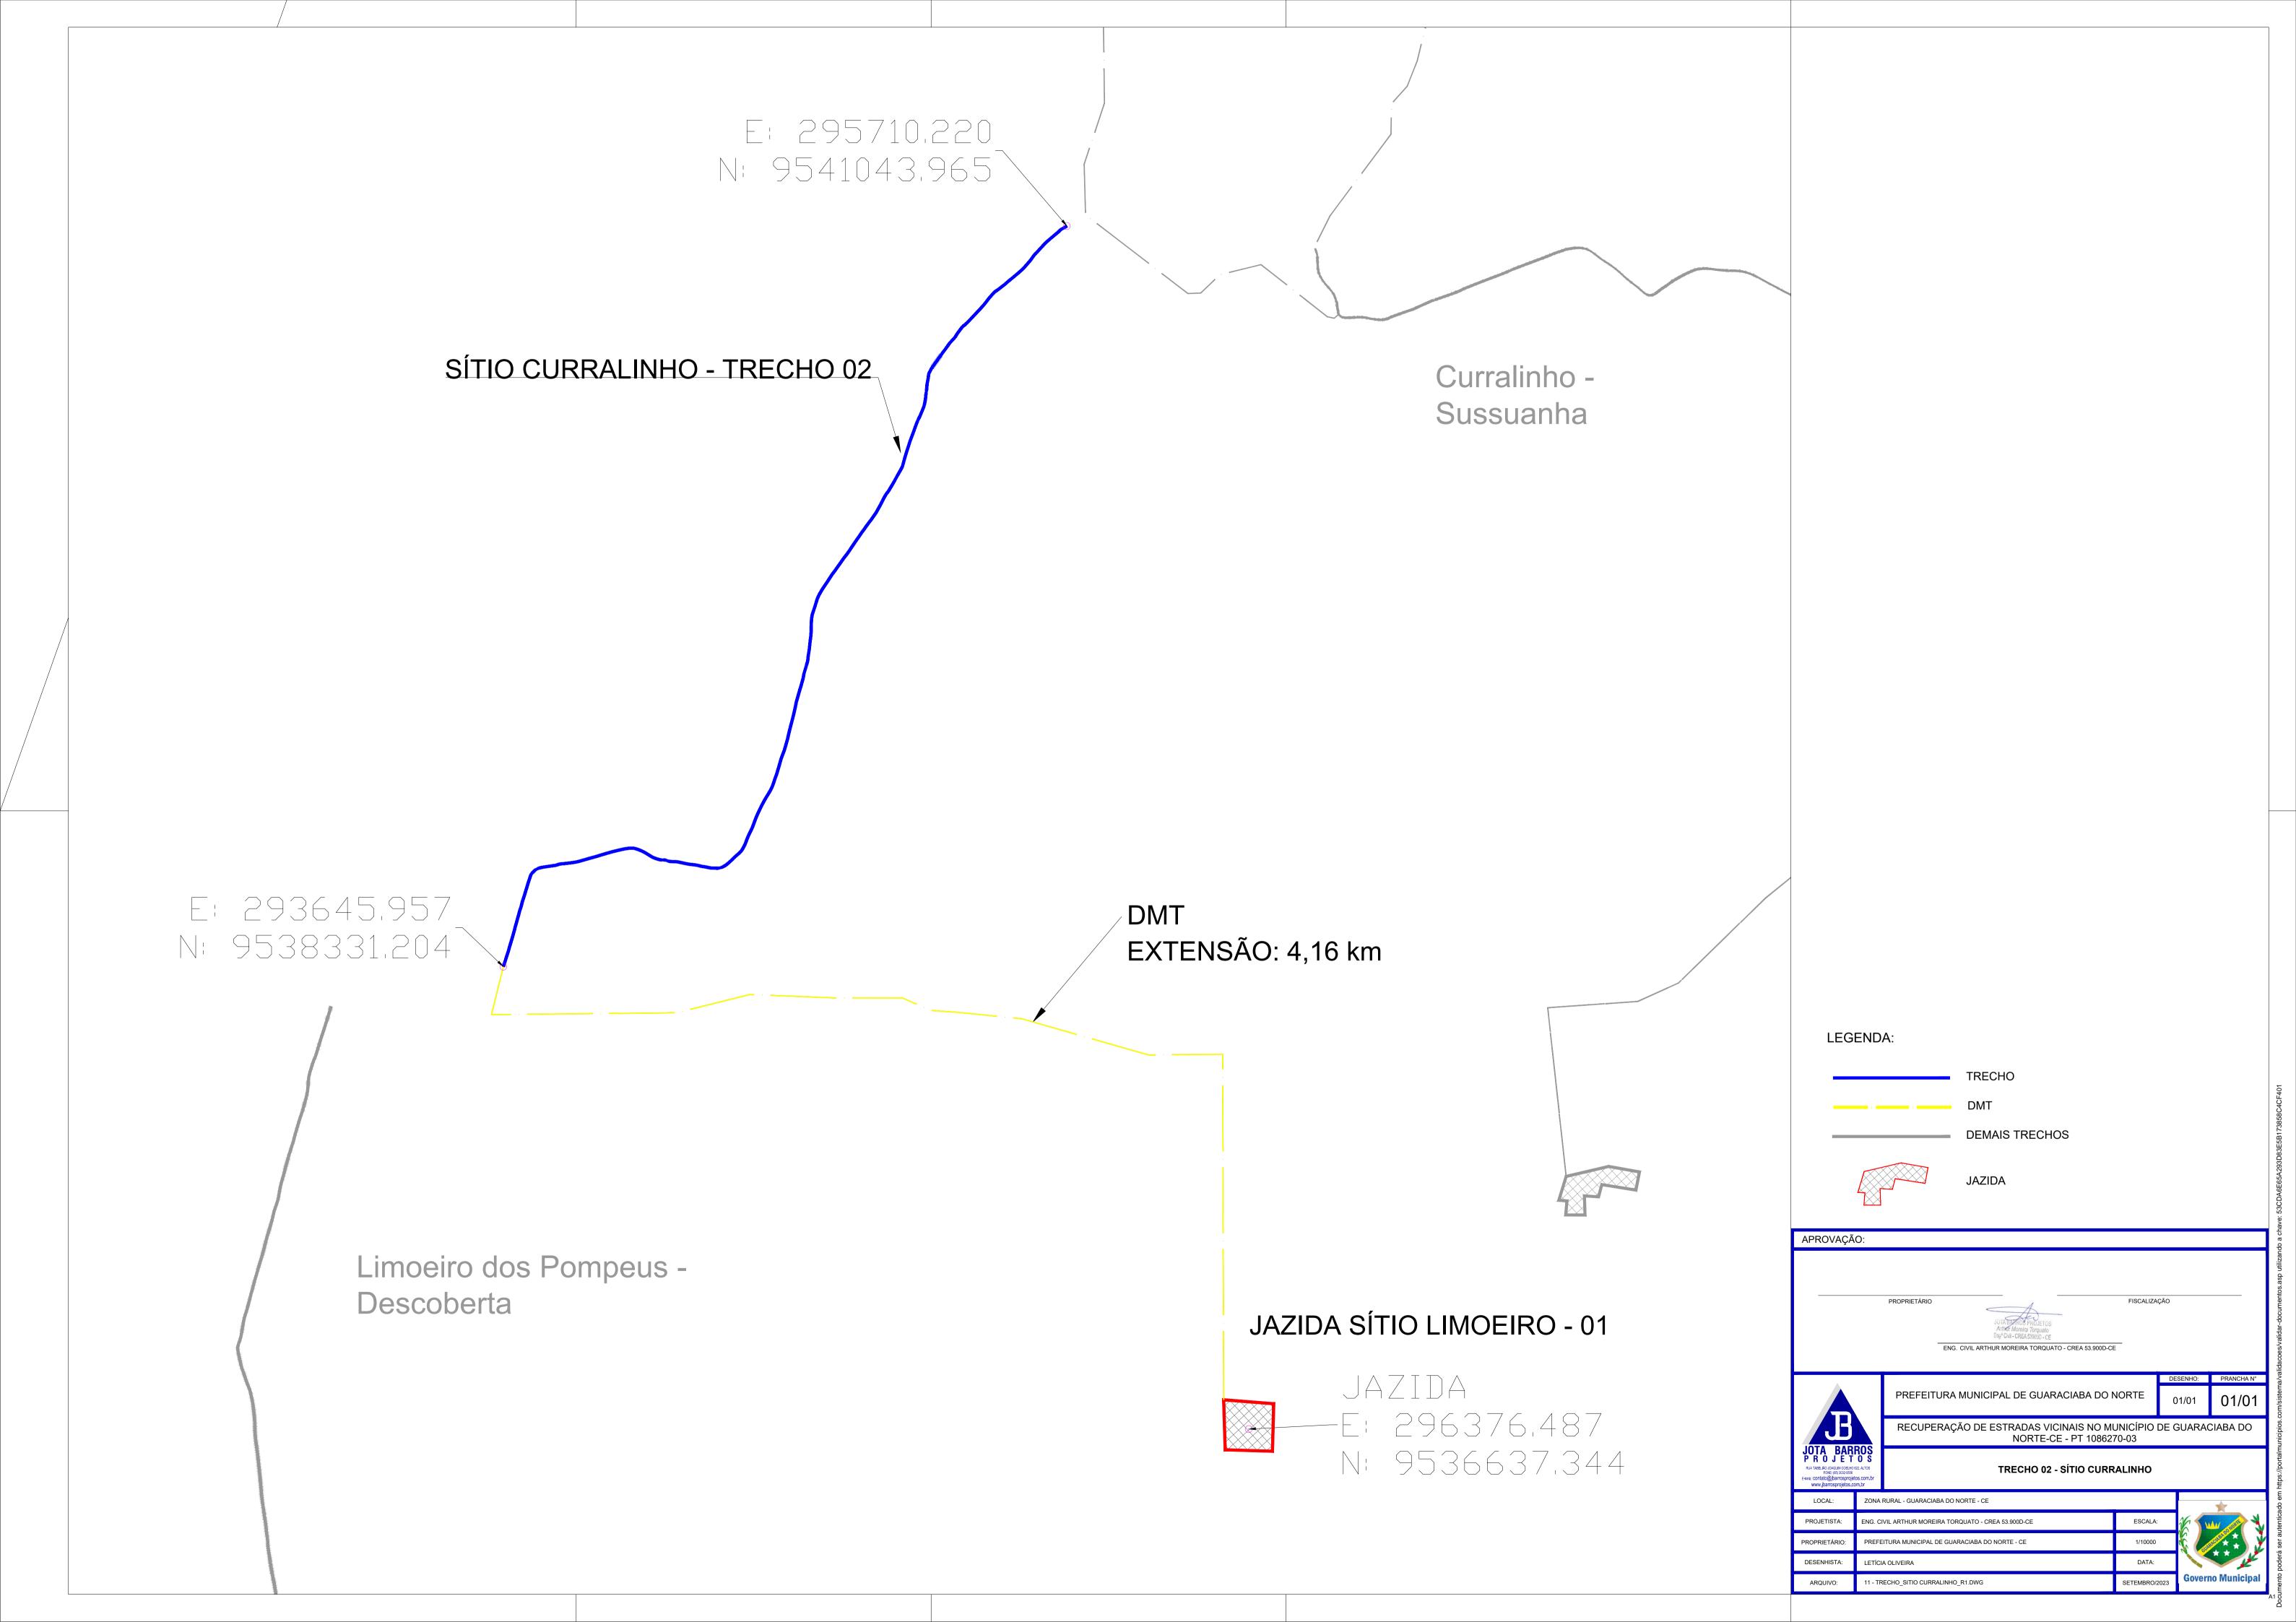

27.1 - DMT.ASF\_BICA CRUZ DAS ALMAS\_R0.DWG

FISCALIZAÇÃO

ESCALA:

SEM ESCALA

DATA:

FEV/2024

DESENHO:

01/01

PRANCHA N°

01/01

27.2 - DMT.CIM\_BICA CRUZ DAS ALMAS\_R0.DWG

ARQUIVO:

FEV/2024

PROPRIETÁRIO:

DESENHISTA:

ARQUIVO: