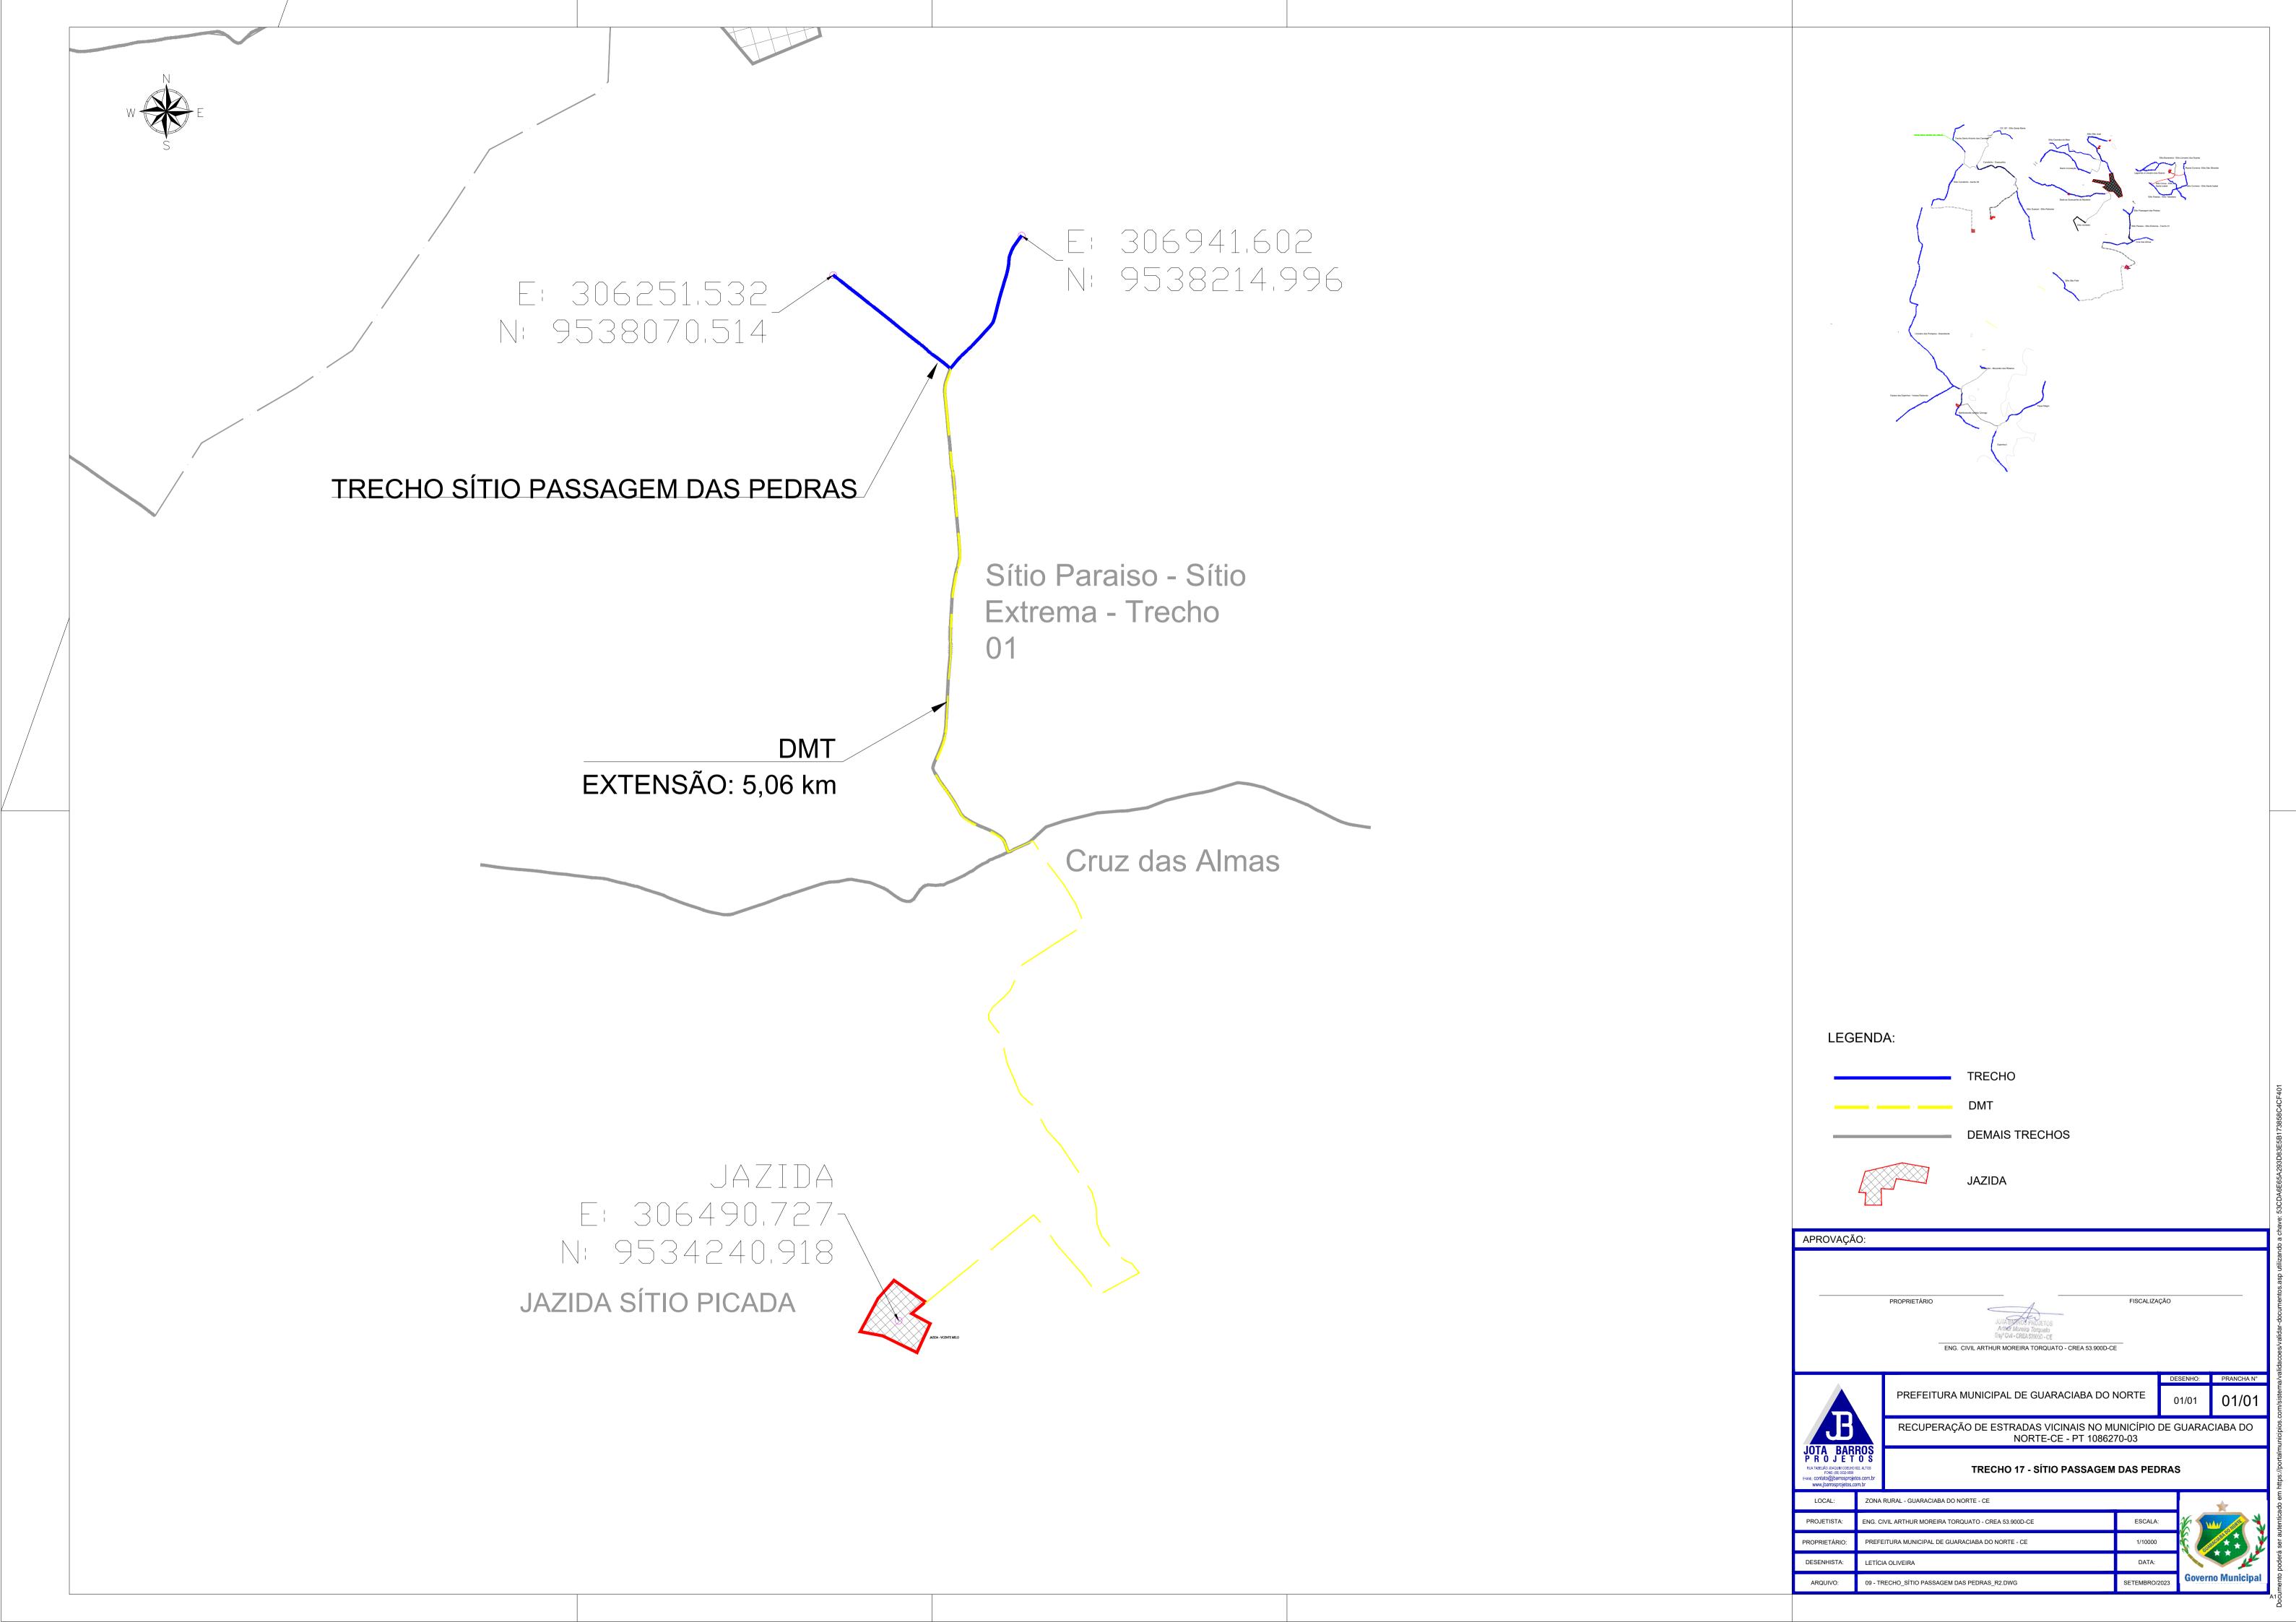

ENG. CIVIL ARTHUR MOREIRA TORQUATO - CREA 53.900D-CE
PREFEITURA MUNICIPAL DE GUARACIABA DO NORTE - CE

LOCAL:

PROJETISTA:

PROPRIETÁRIO:

DESENHISTA:

ARQUIVO:

TRECHO

DMT

DEMAIS TRECHOS

NORTE-CE - PT 1086270-03

**PLANTA DE DMT - CIMENTO** 

**TRECHO 28 - RAMPA INFINITY** 

ESCALA:

1/30000

DATA:

FEV/2024