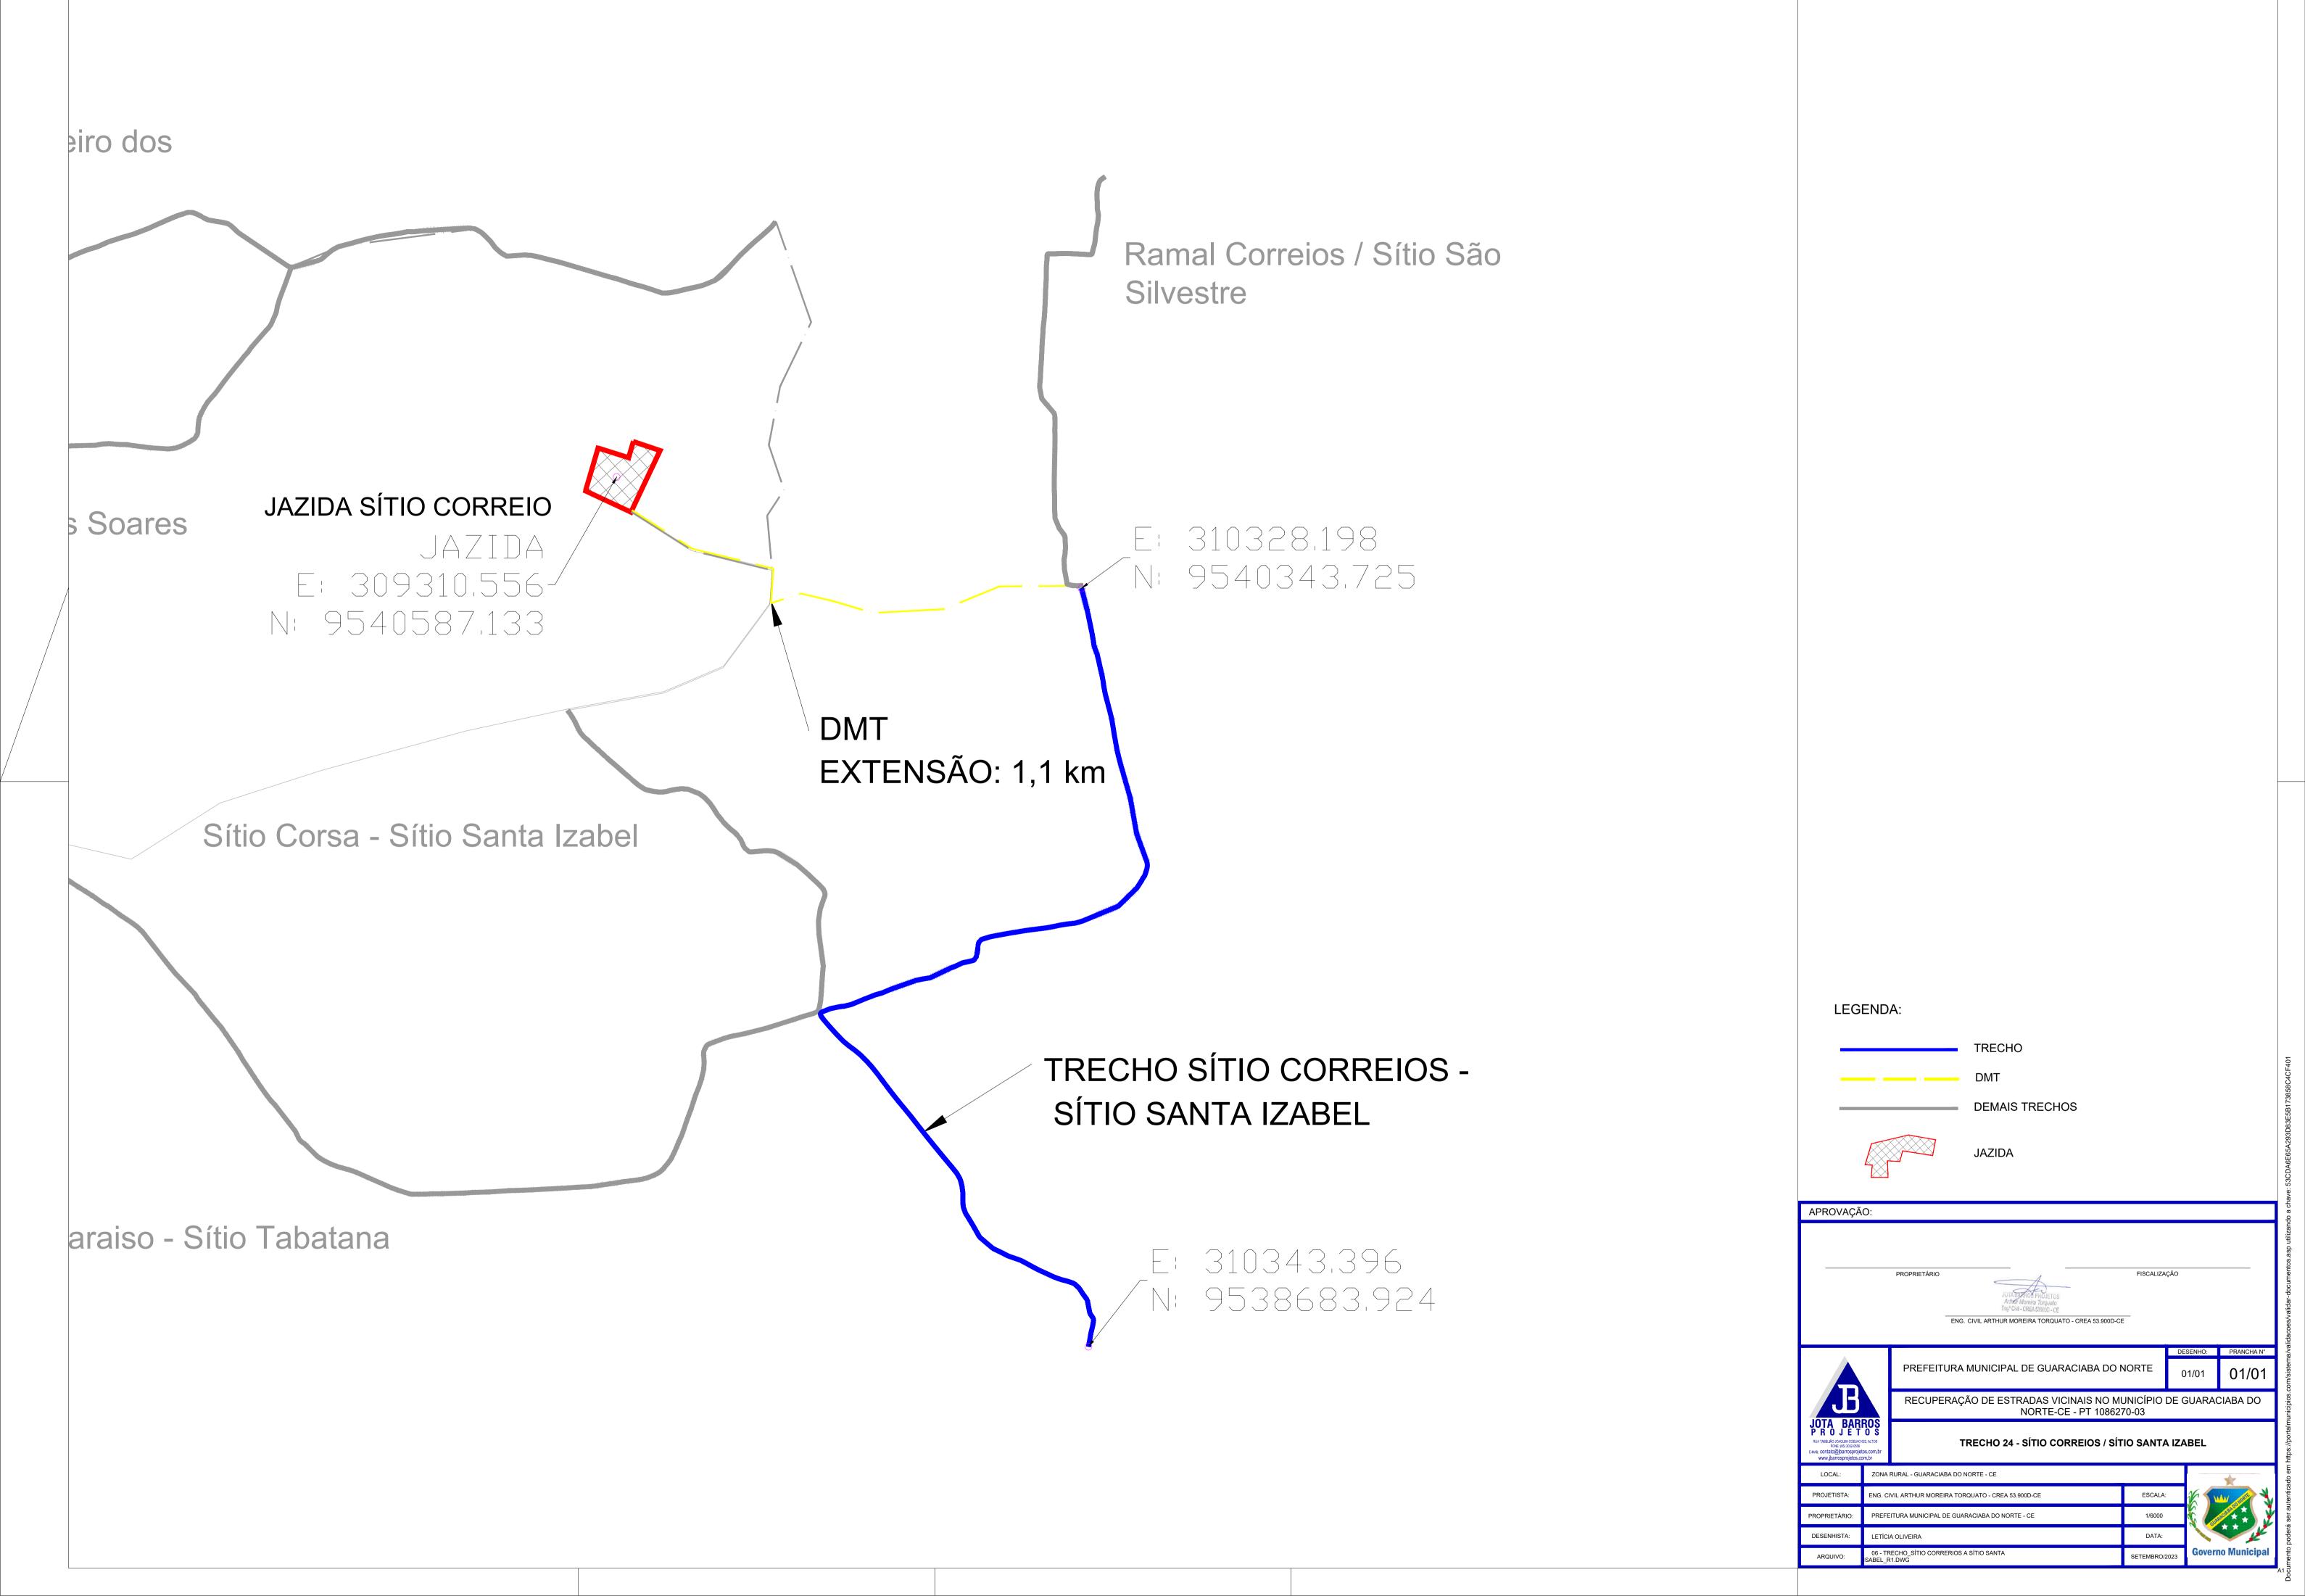

ENG. CIVIL ARTHUR MOREIRA TORQUATO - CREA 53.900D-CE
PREFEITURA MUNICIPAL DE GUARACIABA DO NORTE - CE

LOCAL:

PROJETISTA:

PROPRIETÁRIO:

DESENHISTA:

ARQUIVO:

TRECHO

DMT

DEMAIS TRECHOS

NORTE-CE - PT 1086270-03

**PLANTA DE DMT - CIMENTO** 

**TRECHO 28 - RAMPA INFINITY** 

ESCALA:

1/30000

DATA:

FEV/2024