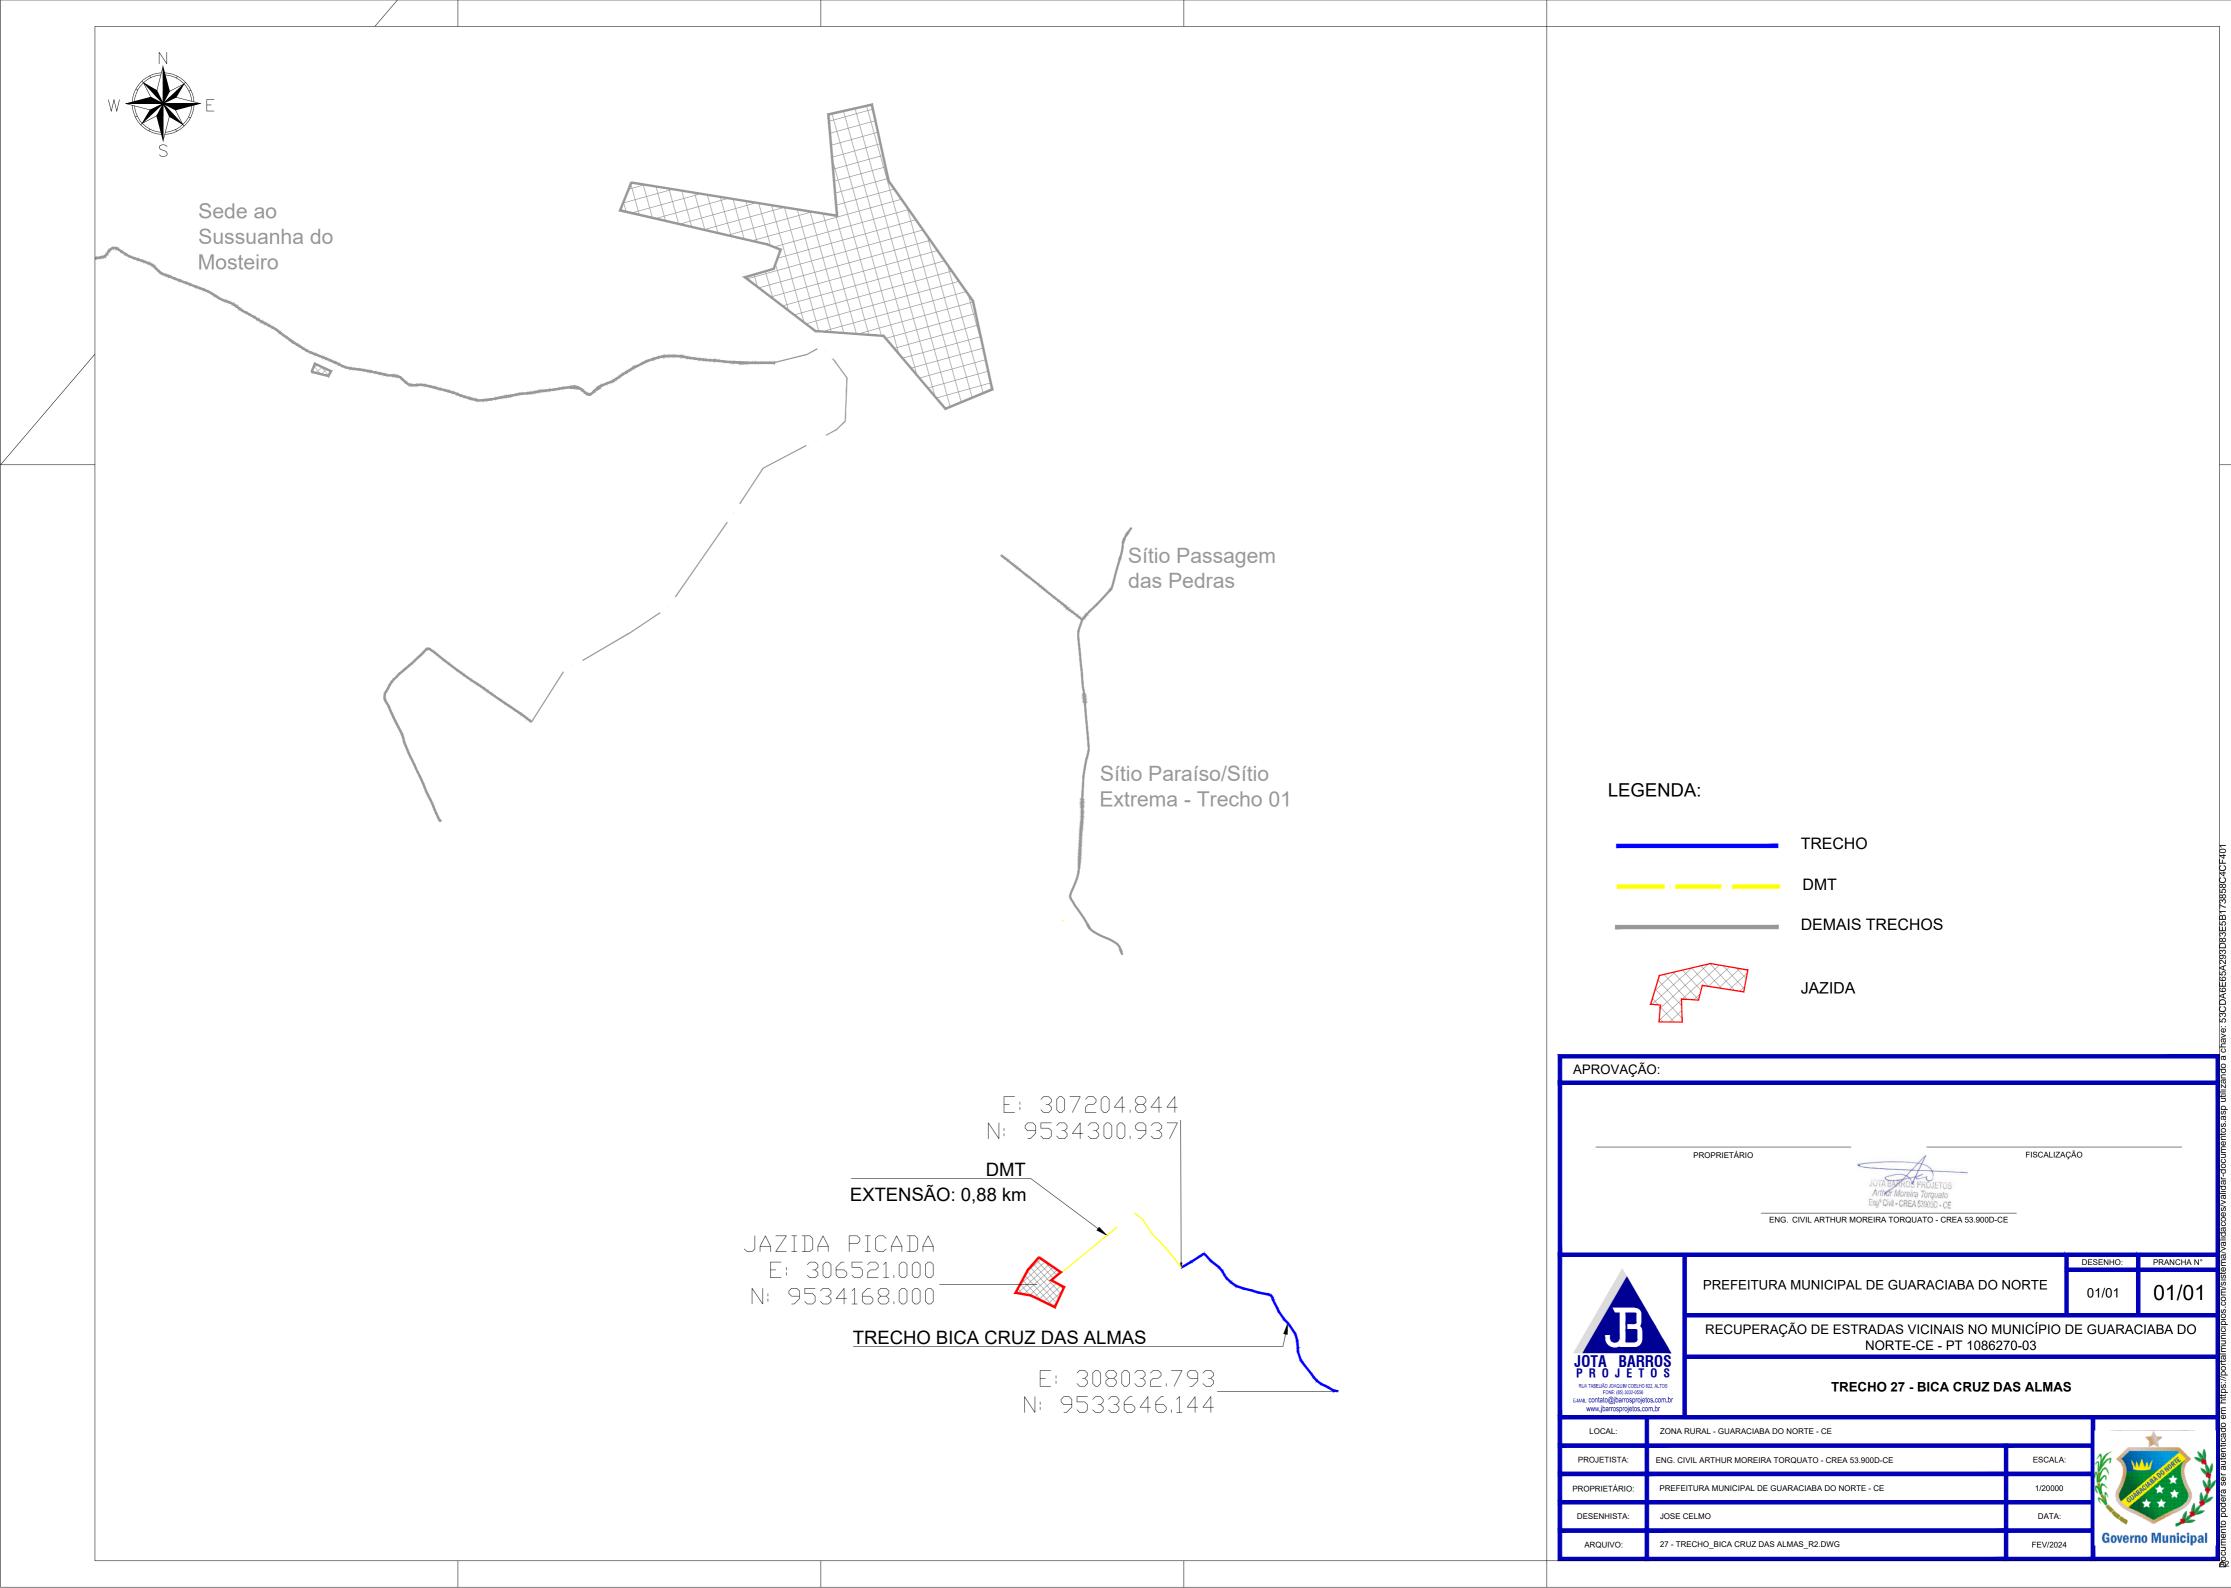

## LEGENDA:

JOTA BARROS PROJETOS

RUA TABELIÃO JOAQUIM COELHO 622, ALTOS FONE: (85) 3032-0556 E-MAIL: Contato@jbarrosprojetos.com.br www.jbarrosprojetos.com.br

ZONA RURAL - GUARACIABA DO NORTE - CE

28.3 - DMT.CIM\_RAMPA INFINITY\_R0.DWG

DEMAIS TRECHOS

NORTE-CE - PT 1086270-03

**PLANTA DE DMT - CIMENTO** 

**TRECHO 28 - RAMPA INFINITY** 

ESCALA:

1/30000

DATA:

FEV/2024