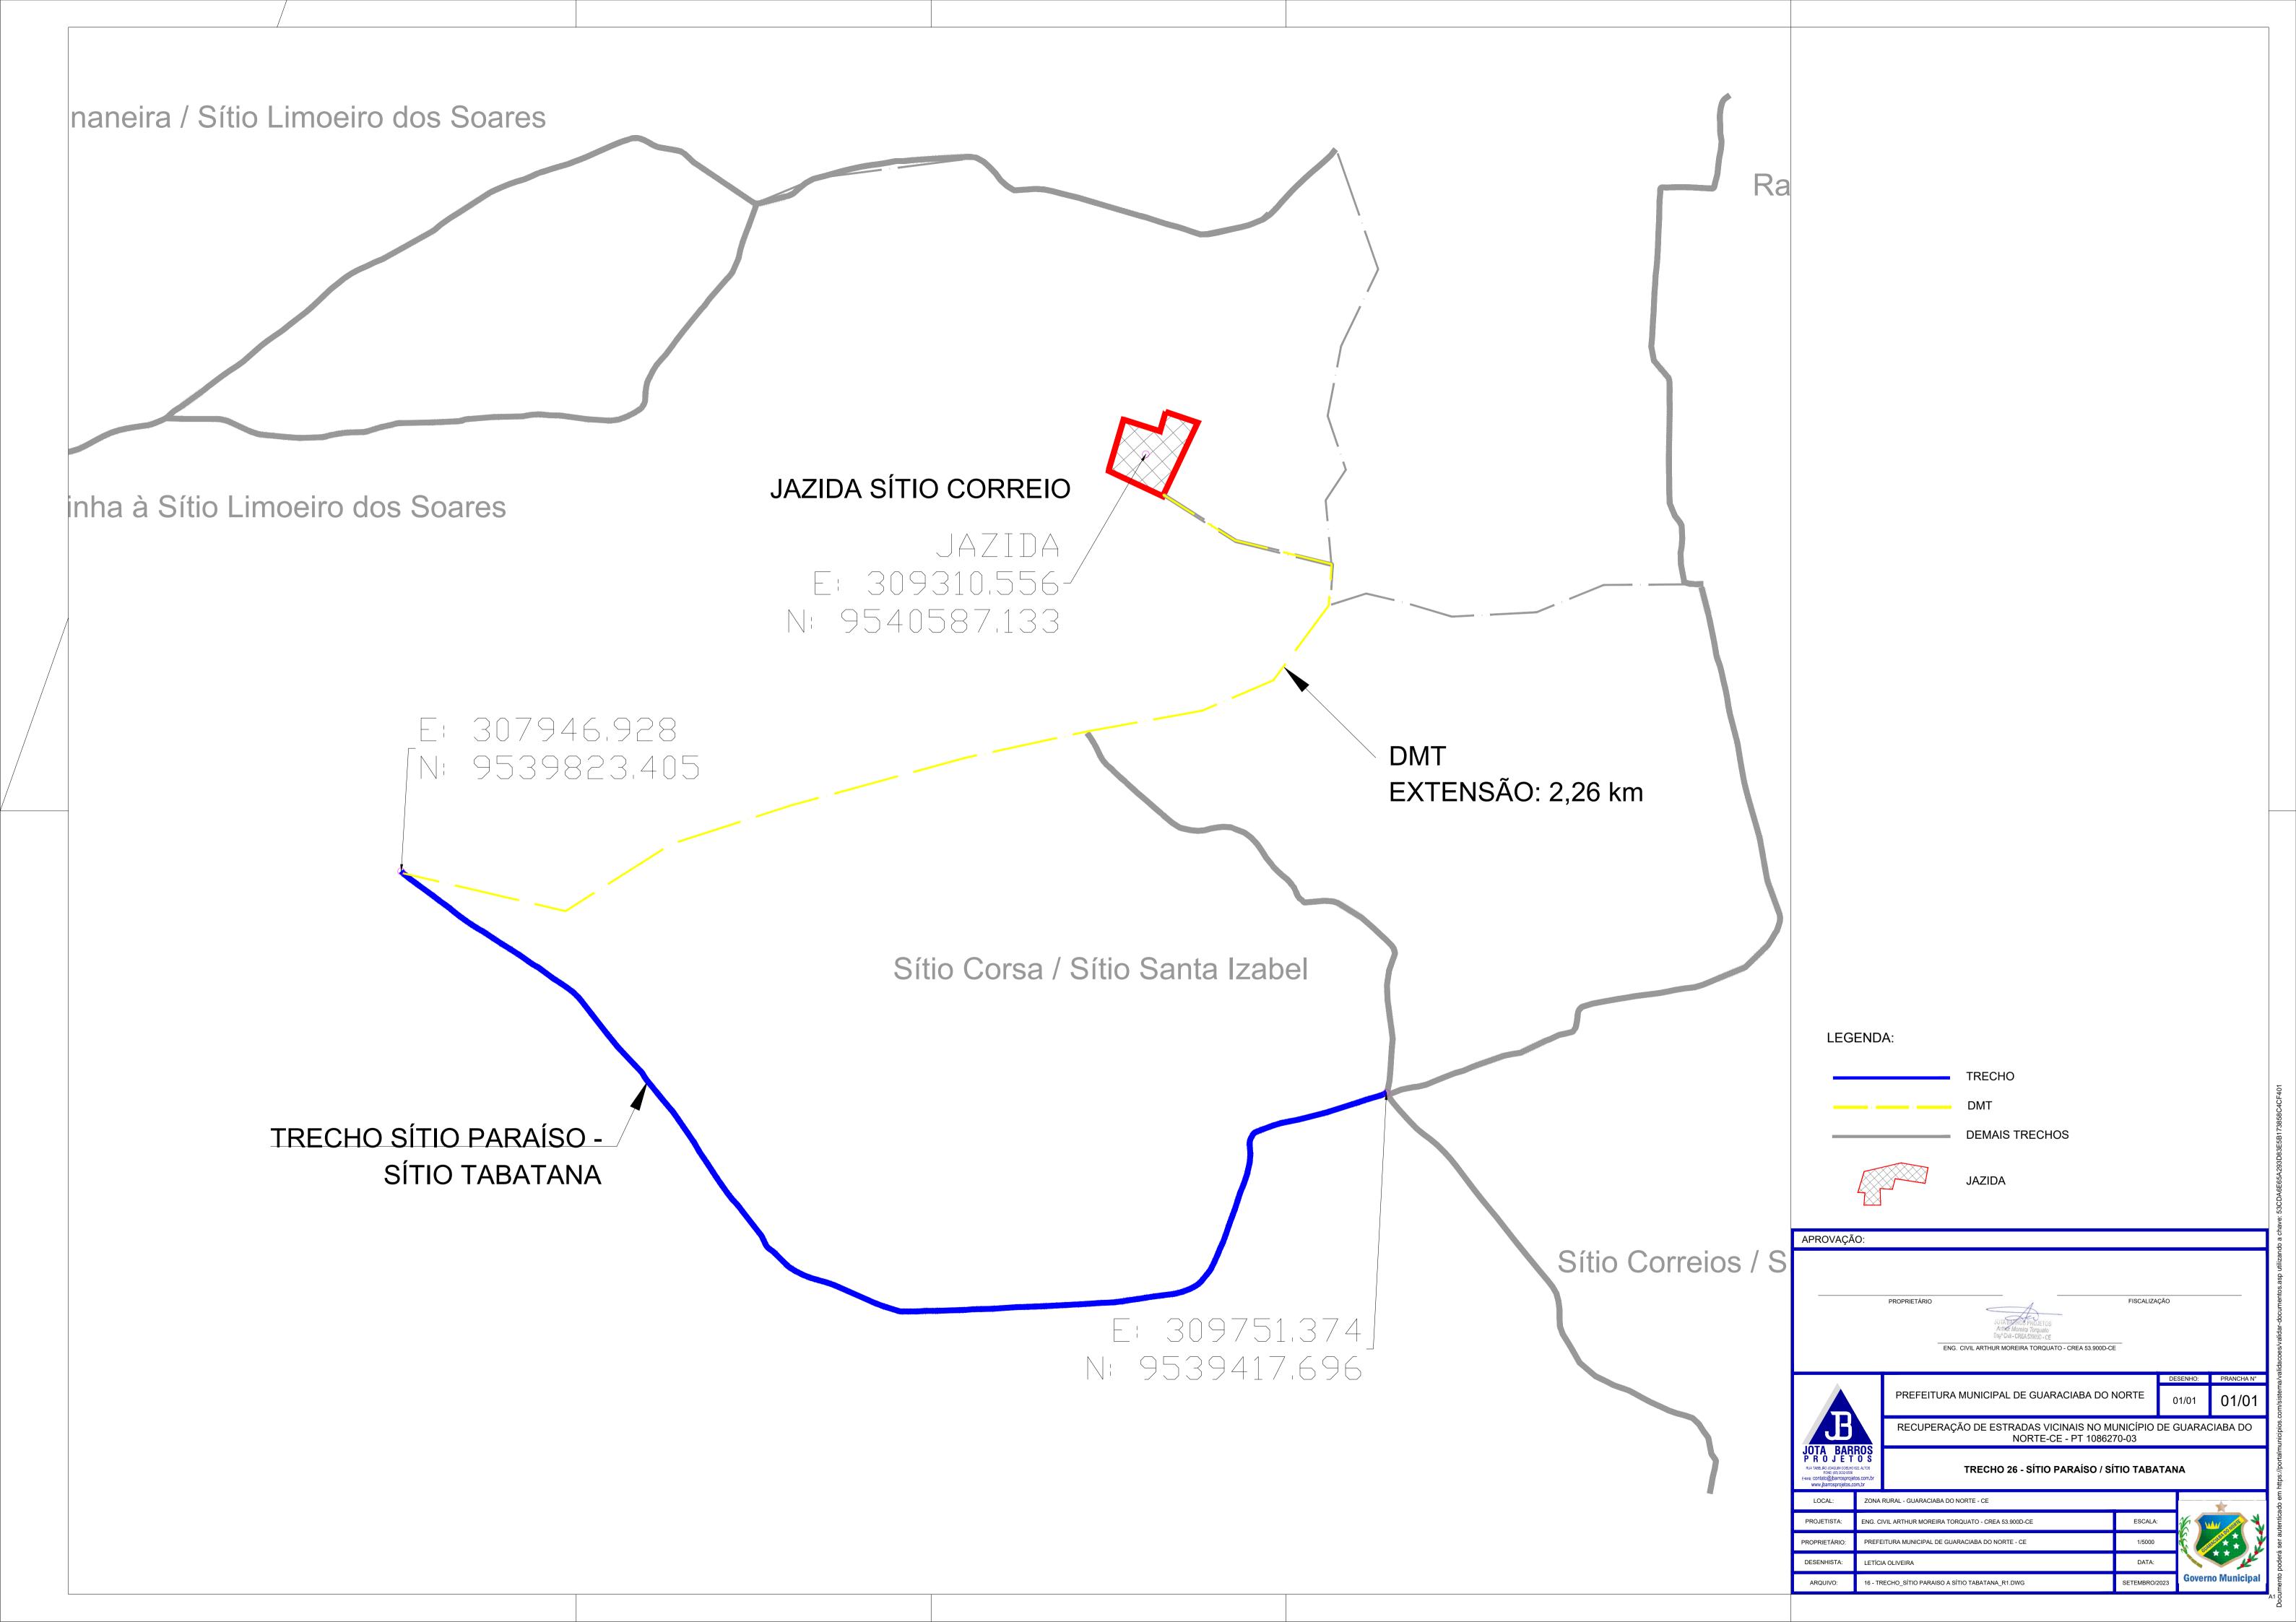

ENG. CIVIL ARTHUR MOREIRA TORQUATO - CREA 53.900D-CE

PREFEITURA MUNICIPAL DE GUARACIABA DO NORTE - CE

27 - TRECHO\_BICA CRUZ DAS ALMAS\_R1.DWG

JOSE CELMO



DATA:





APROVAÇÃO:

DESENHISTA:

ARQUIVO:

27.1 - DMT.ASF\_BICA CRUZ DAS ALMAS\_R0.DWG

FISCALIZAÇÃO

ESCALA:

SEM ESCALA

DATA:

FEV/2024

DESENHO:

01/01

PRANCHA N°

01/01











27.2 - DMT.CIM\_BICA CRUZ DAS ALMAS\_R0.DWG

ARQUIVO:



FEV/2024





PROPRIETÁRIO:

DESENHISTA:

ARQUIVO:

28 - TRECHO\_RAMPA INFINITY\_R1.DWG



DATA:

FEV/2024



APROVAÇÃO:

DESENHISTA:

ARQUIVO:

28.1 - DMT.ASF\_RAMPA INFINITY\_R0.DWG

FISCALIZAÇÃO

ESCALA:

SEM ESCALA

DATA:

FEV/2024

DESENHO:

01/01

PRANCHA N°

01/01







**Governo Municipal** 

FEV/2024

28.2 - DMT.BRITA\_RAMPA INFINITY\_R0.DWG

ARQUIVO: