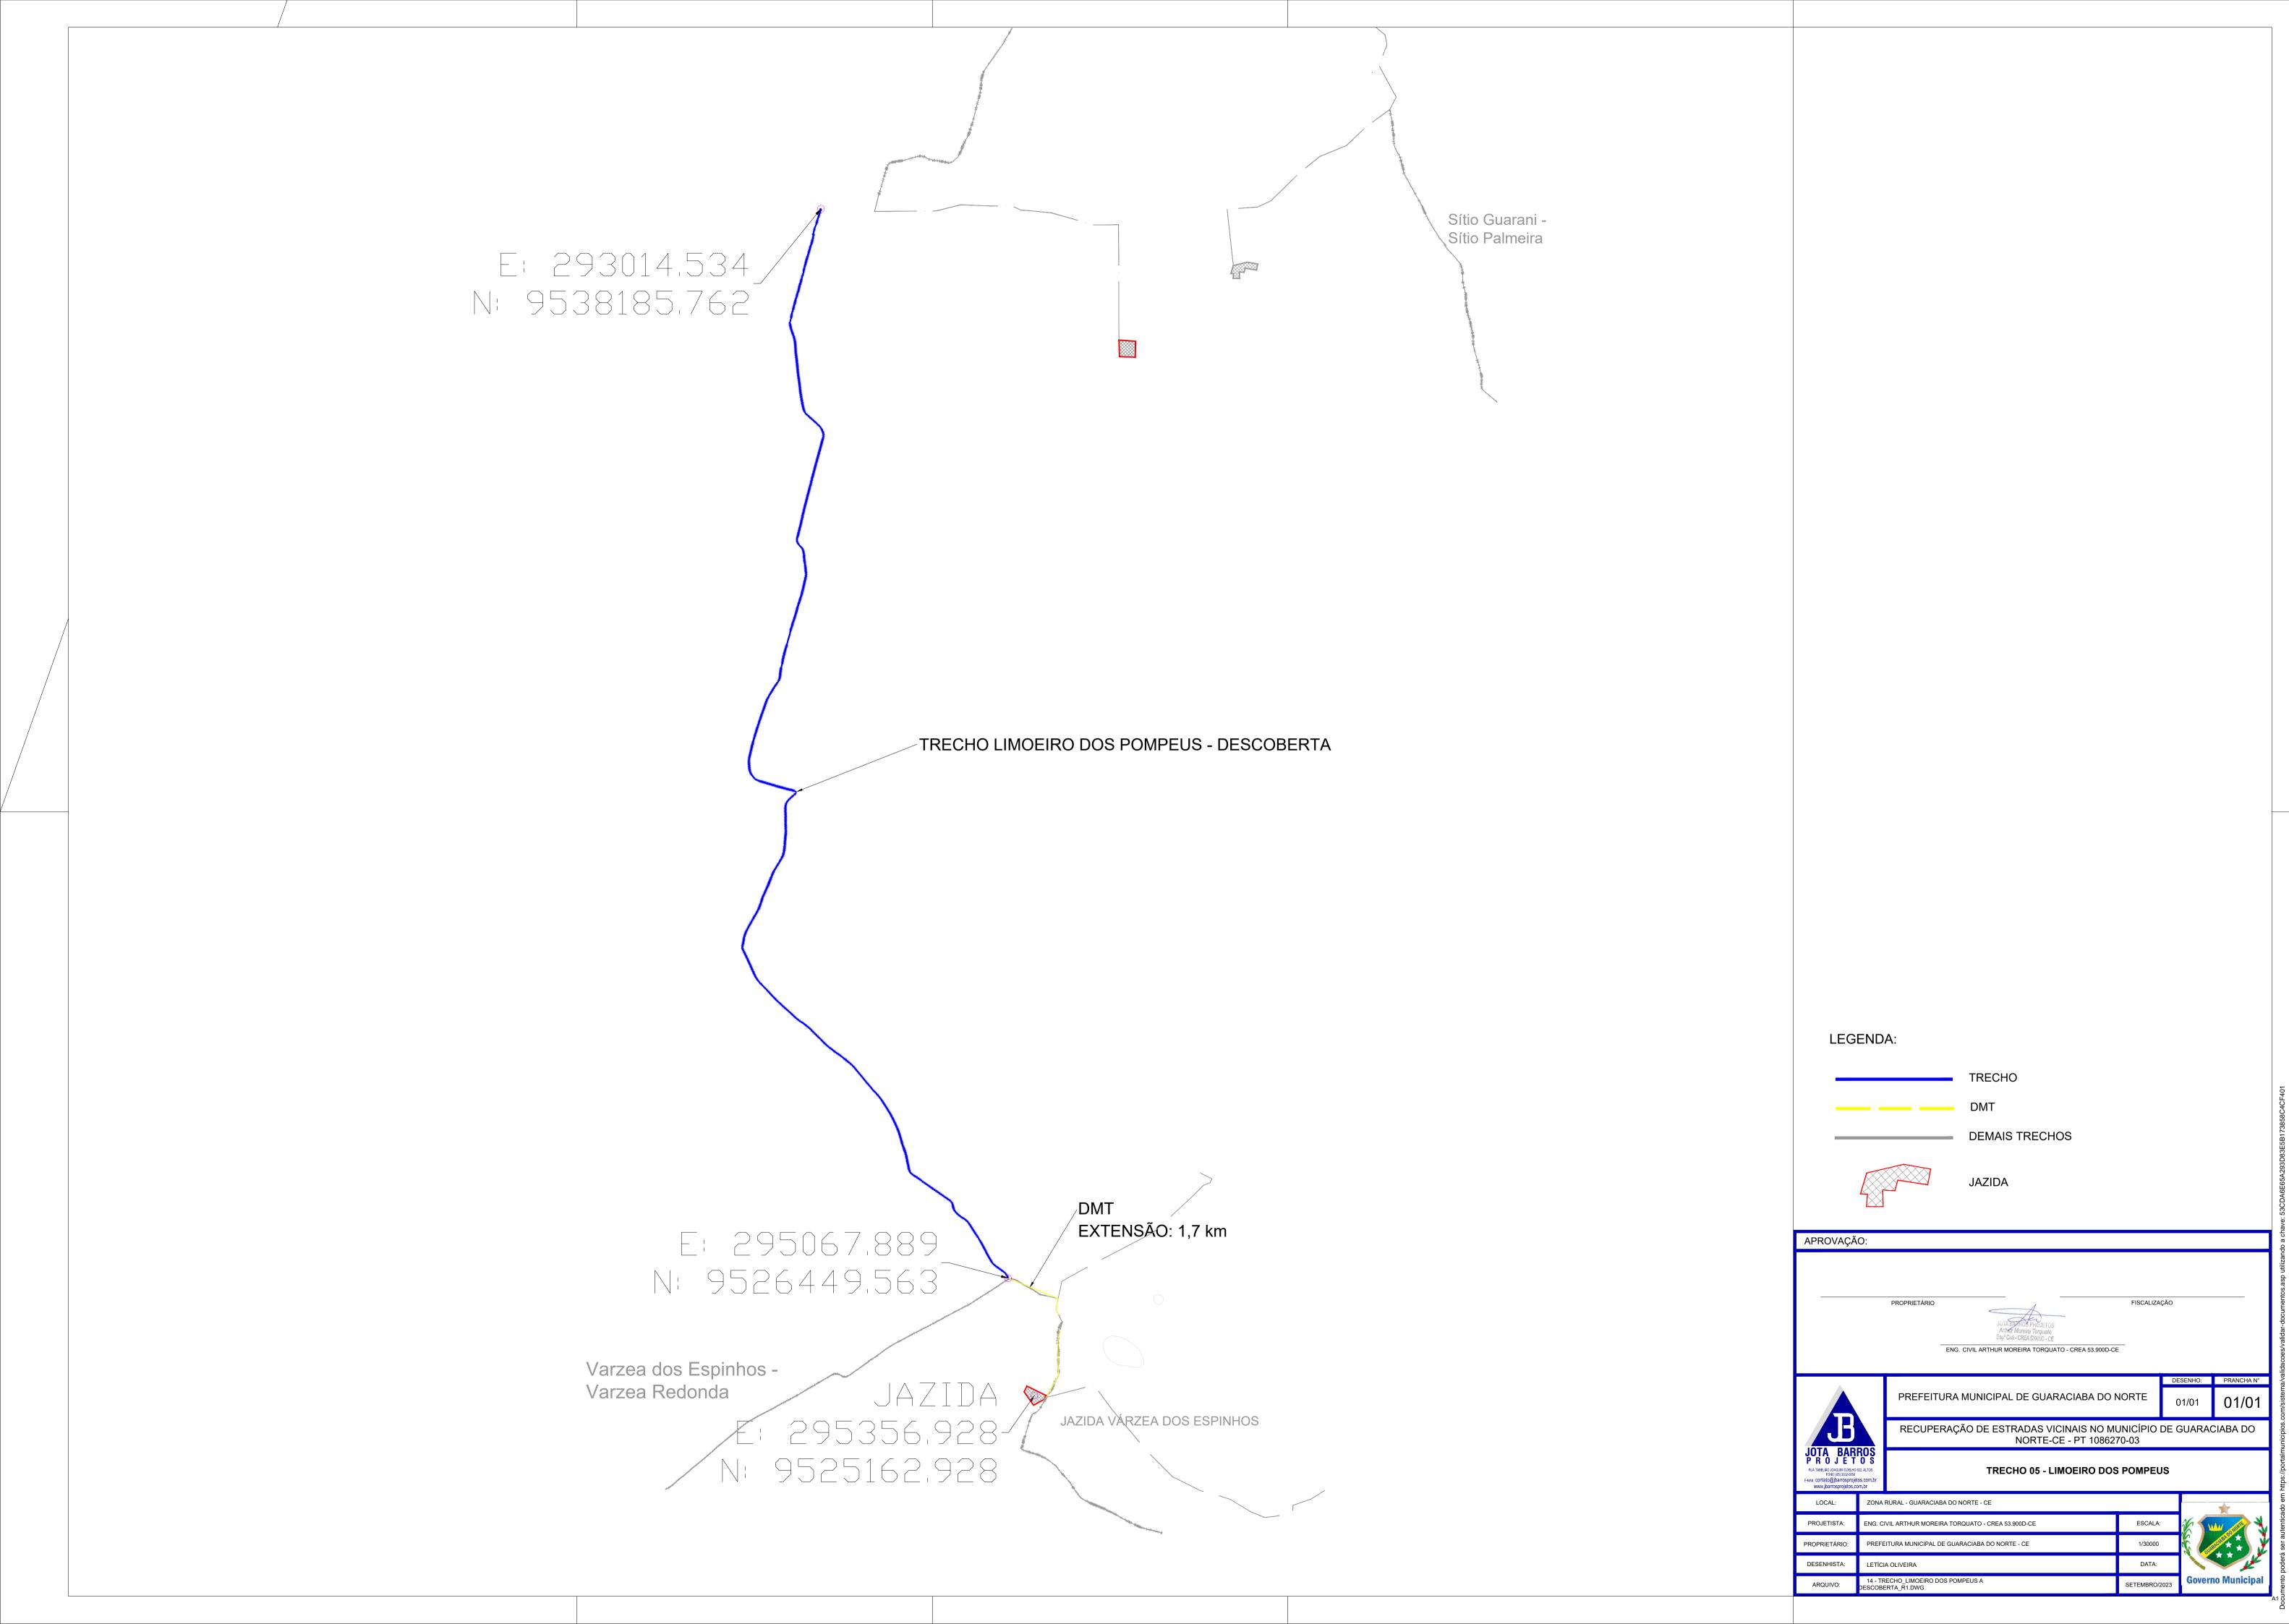

ENG. CIVIL ARTHUR MOREIRA TORQUATO - CREA 53.900D-CE

PREFEITURA MUNICIPAL DE GUARACIABA DO NORTE - CE

27 - TRECHO\_BICA CRUZ DAS ALMAS\_R1.DWG

JOSE CELMO



DATA:





APROVAÇÃO:

DESENHISTA:

ARQUIVO:

27.1 - DMT.ASF\_BICA CRUZ DAS ALMAS\_R0.DWG

FISCALIZAÇÃO

ESCALA:

SEM ESCALA

DATA:

FEV/2024

DESENHO:

01/01

PRANCHA N°

01/01











27.2 - DMT.CIM\_BICA CRUZ DAS ALMAS\_R0.DWG

ARQUIVO:



FEV/2024





PROPRIETÁRIO:

DESENHISTA:

ARQUIVO:

28 - TRECHO\_RAMPA INFINITY\_R1.DWG



DATA:

FEV/2024



APROVAÇÃO:

DESENHISTA:

ARQUIVO:

28.1 - DMT.ASF\_RAMPA INFINITY\_R0.DWG

FISCALIZAÇÃO

ESCALA:

SEM ESCALA

DATA:

FEV/2024

DESENHO:

01/01

PRANCHA N°

01/01







**Governo Municipal** 

FEV/2024

28.2 - DMT.BRITA\_RAMPA INFINITY\_R0.DWG

ARQUIVO: