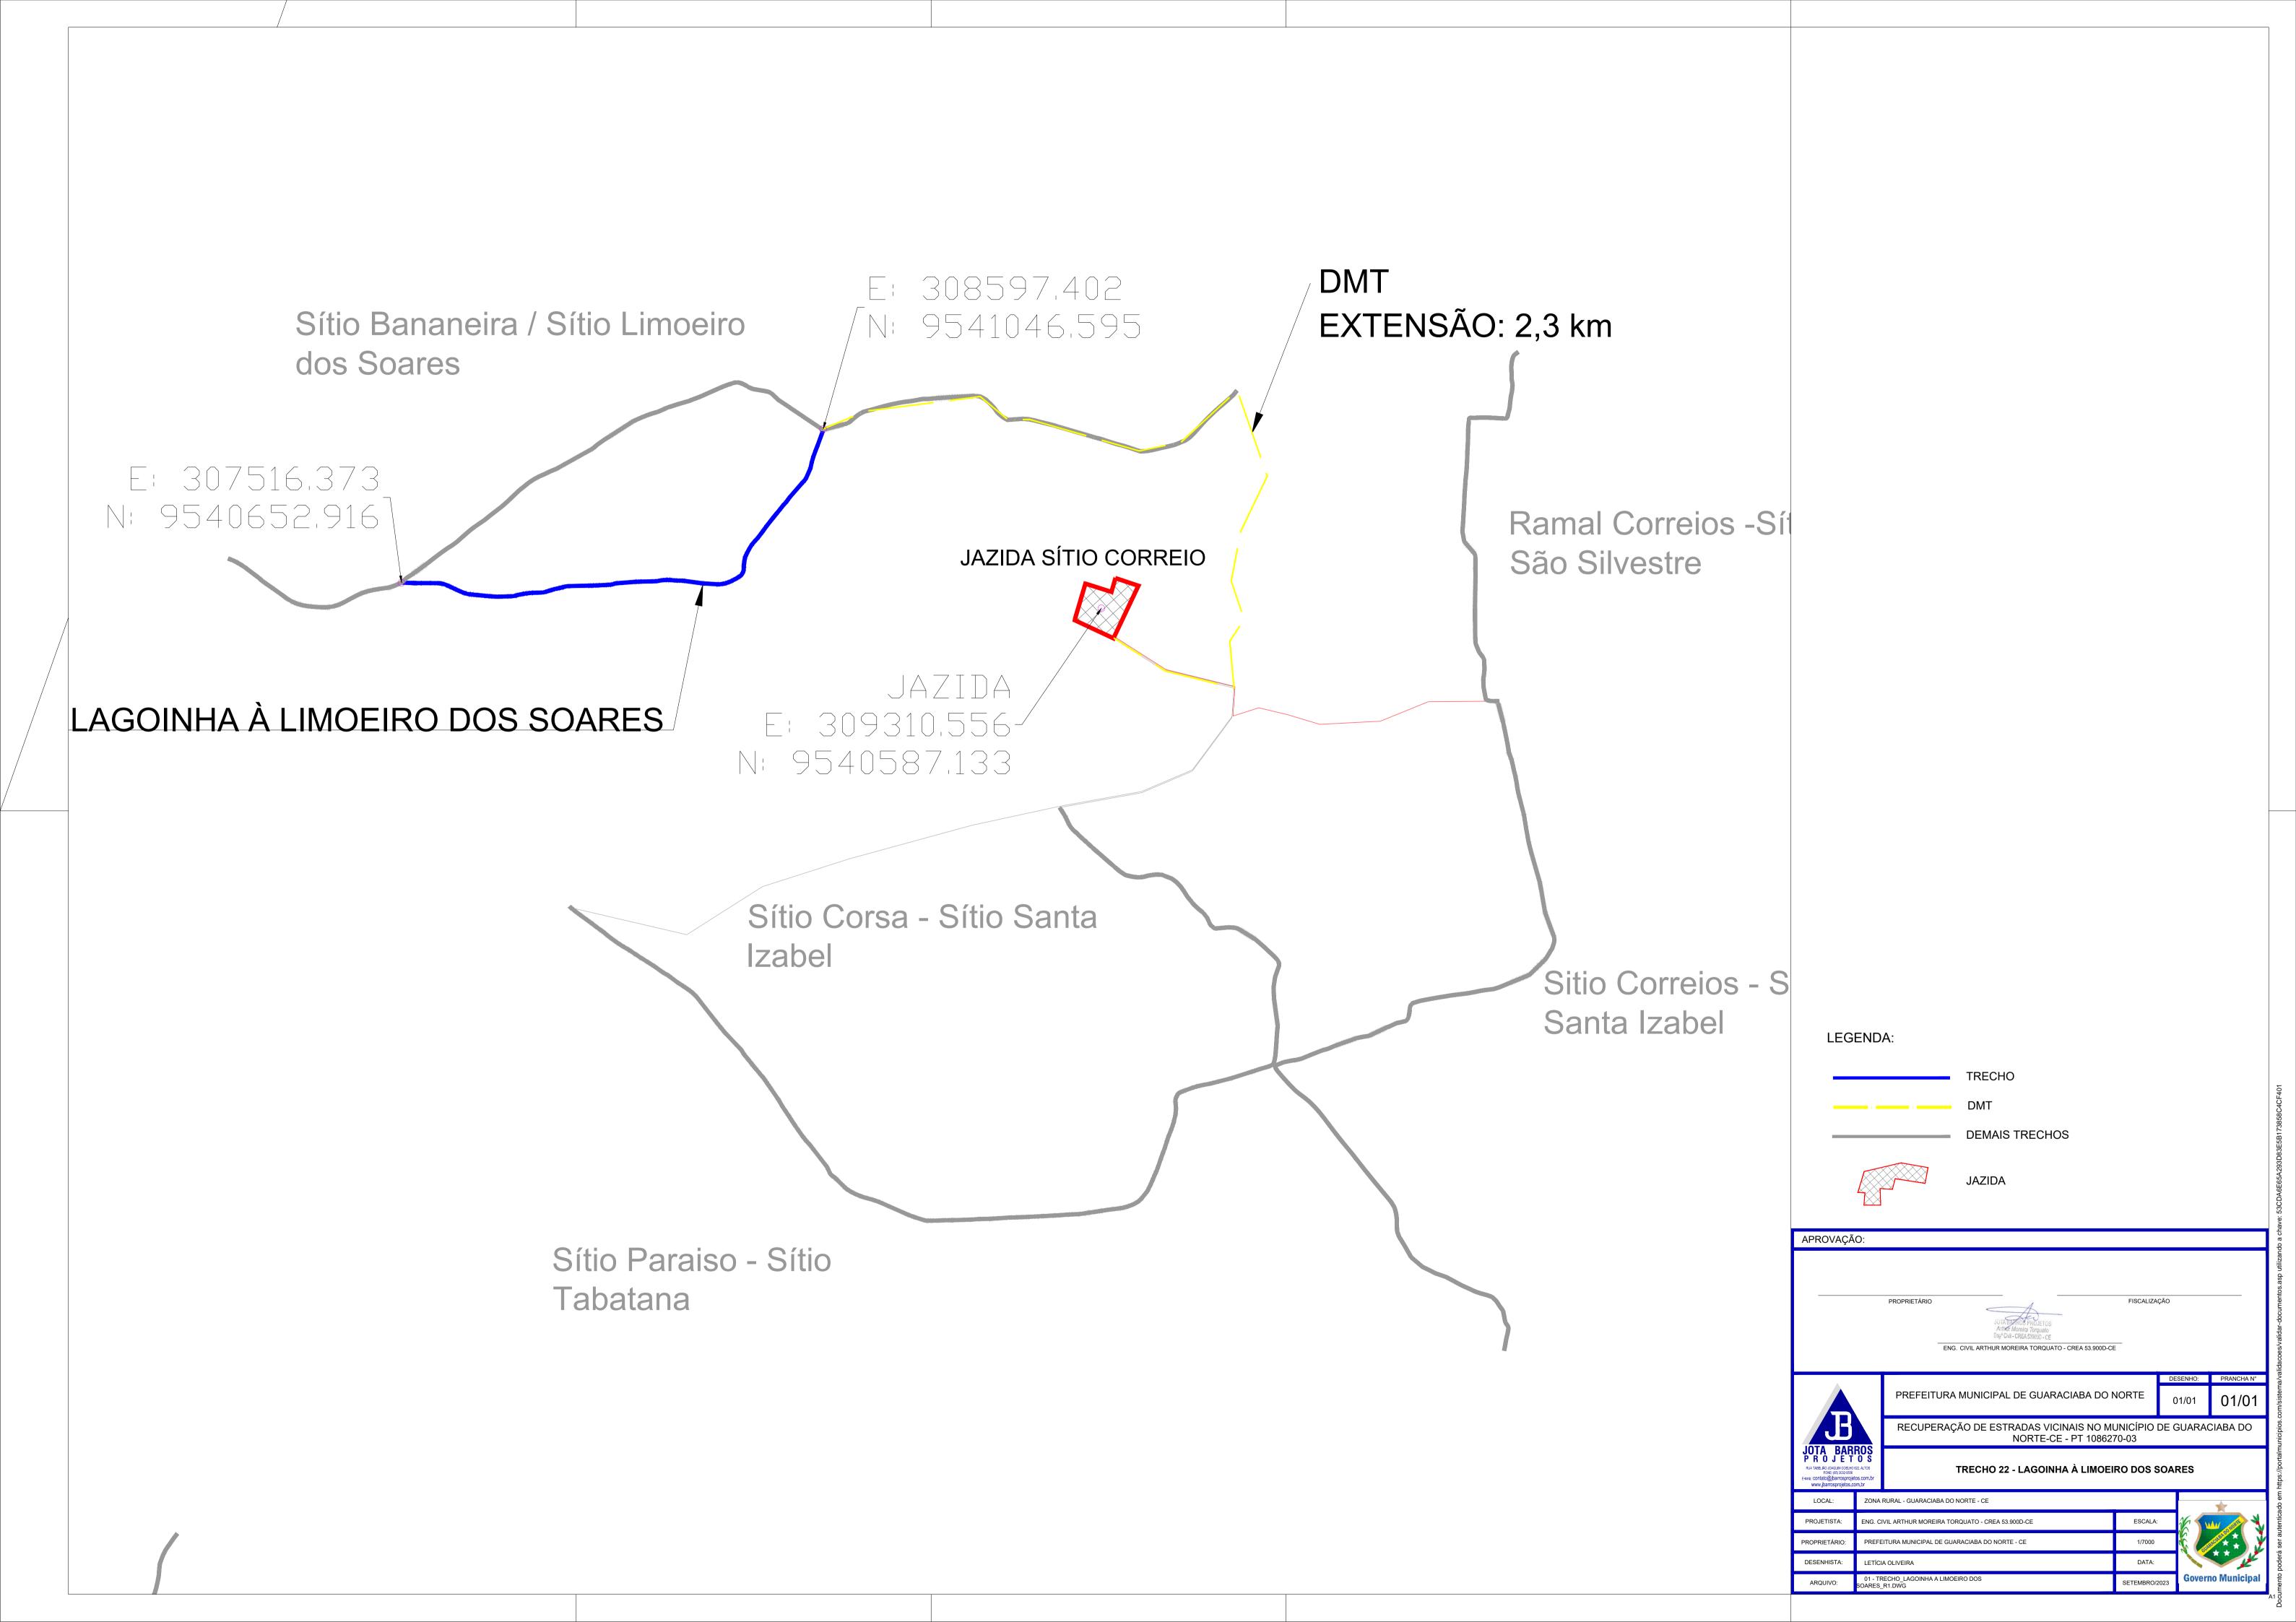

ENG. CIVIL ARTHUR MOREIRA TORQUATO - CREA 53.900D-CE

PREFEITURA MUNICIPAL DE GUARACIABA DO NORTE - CE

27 - TRECHO\_BICA CRUZ DAS ALMAS\_R1.DWG

JOSE CELMO

DATA:

APROVAÇÃO:

DESENHISTA:

ARQUIVO:

27.1 - DMT.ASF\_BICA CRUZ DAS ALMAS\_R0.DWG

FISCALIZAÇÃO

ESCALA:

SEM ESCALA

DATA:

FEV/2024

DESENHO:

01/01

PRANCHA N°

01/01

27.2 - DMT.CIM\_BICA CRUZ DAS ALMAS\_R0.DWG

ARQUIVO:

FEV/2024

PROPRIETÁRIO:

DESENHISTA:

ARQUIVO: