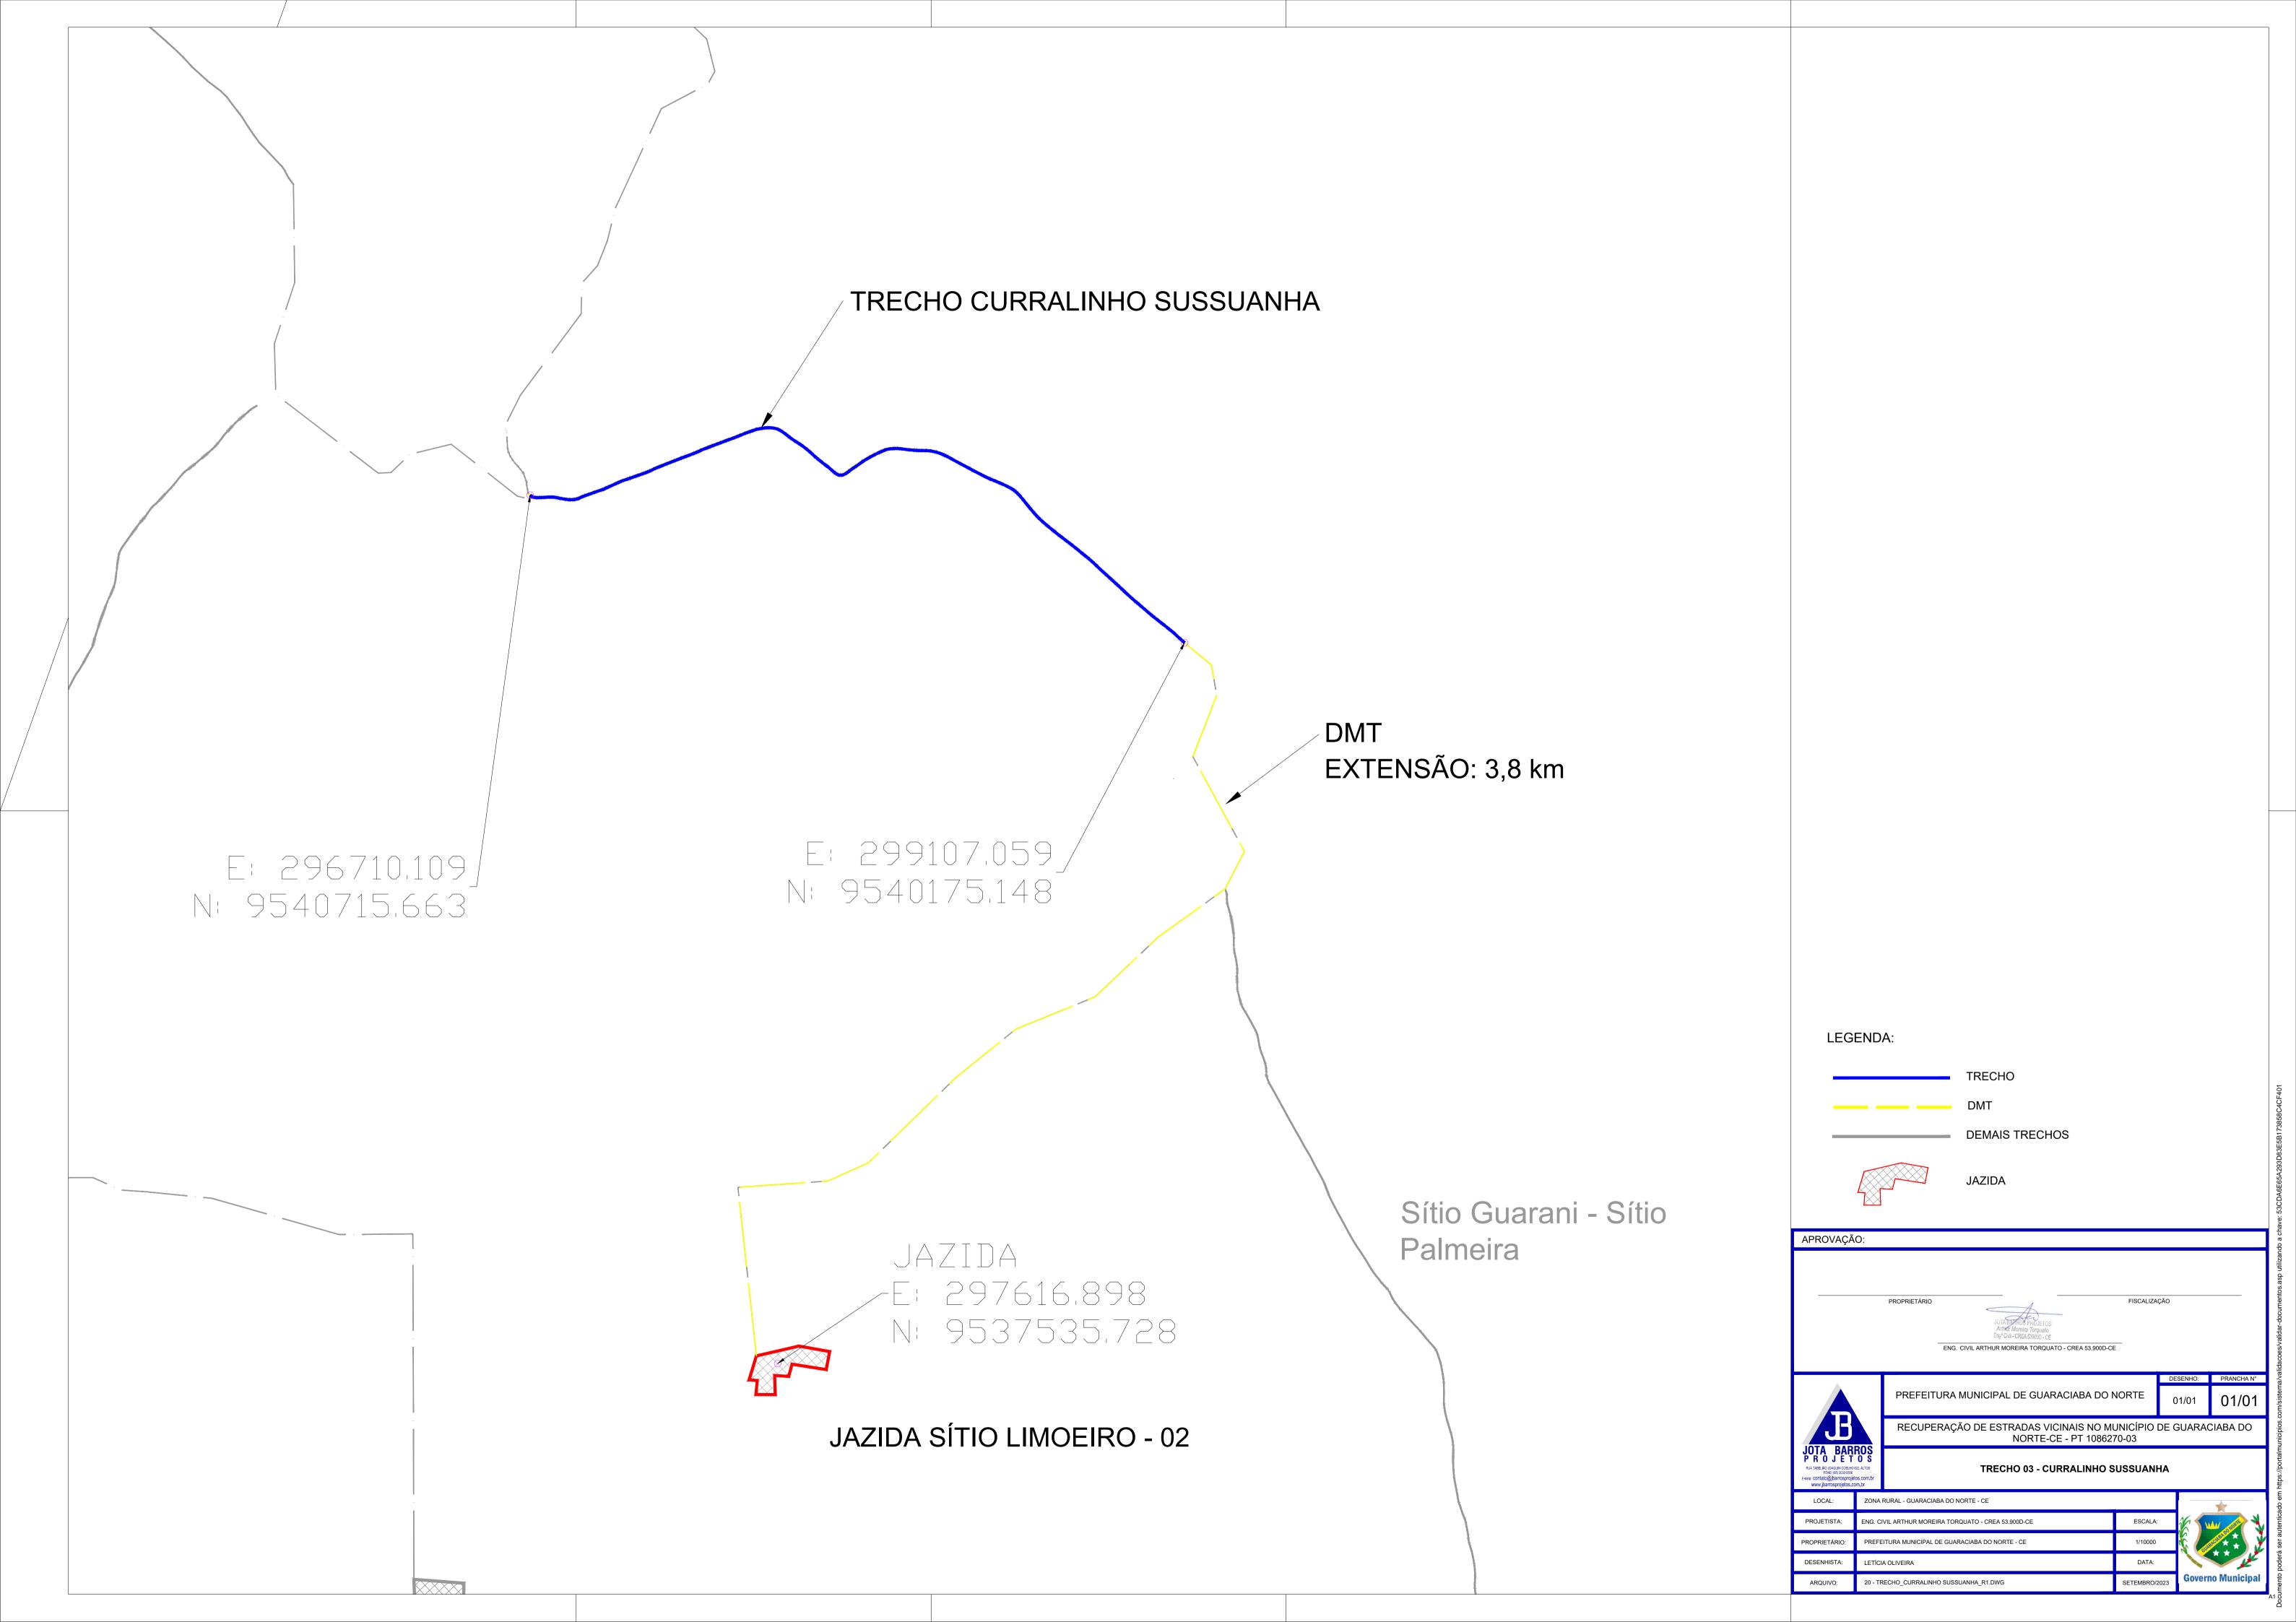

28 - TRECHO\_RAMPA INFINITY\_R1.DWG

DATA:

FEV/2024

APROVAÇÃO:

DESENHISTA:

ARQUIVO:

28.1 - DMT.ASF\_RAMPA INFINITY\_R0.DWG

FISCALIZAÇÃO

ENG. CIVIL ARTHUR MOREIRA TORQUATO - CREA 53.900D-CE
PREFEITURA MUNICIPAL DE GUARACIABA DO NORTE - CE

LOCAL:

PROJETISTA:

PROPRIETÁRIO:

DESENHISTA:

ARQUIVO:

TRECHO

DMT

DEMAIS TRECHOS

NORTE-CE - PT 1086270-03

**PLANTA DE DMT - CIMENTO** 

**TRECHO 28 - RAMPA INFINITY** 

ESCALA:

1/30000

DATA:

FEV/2024