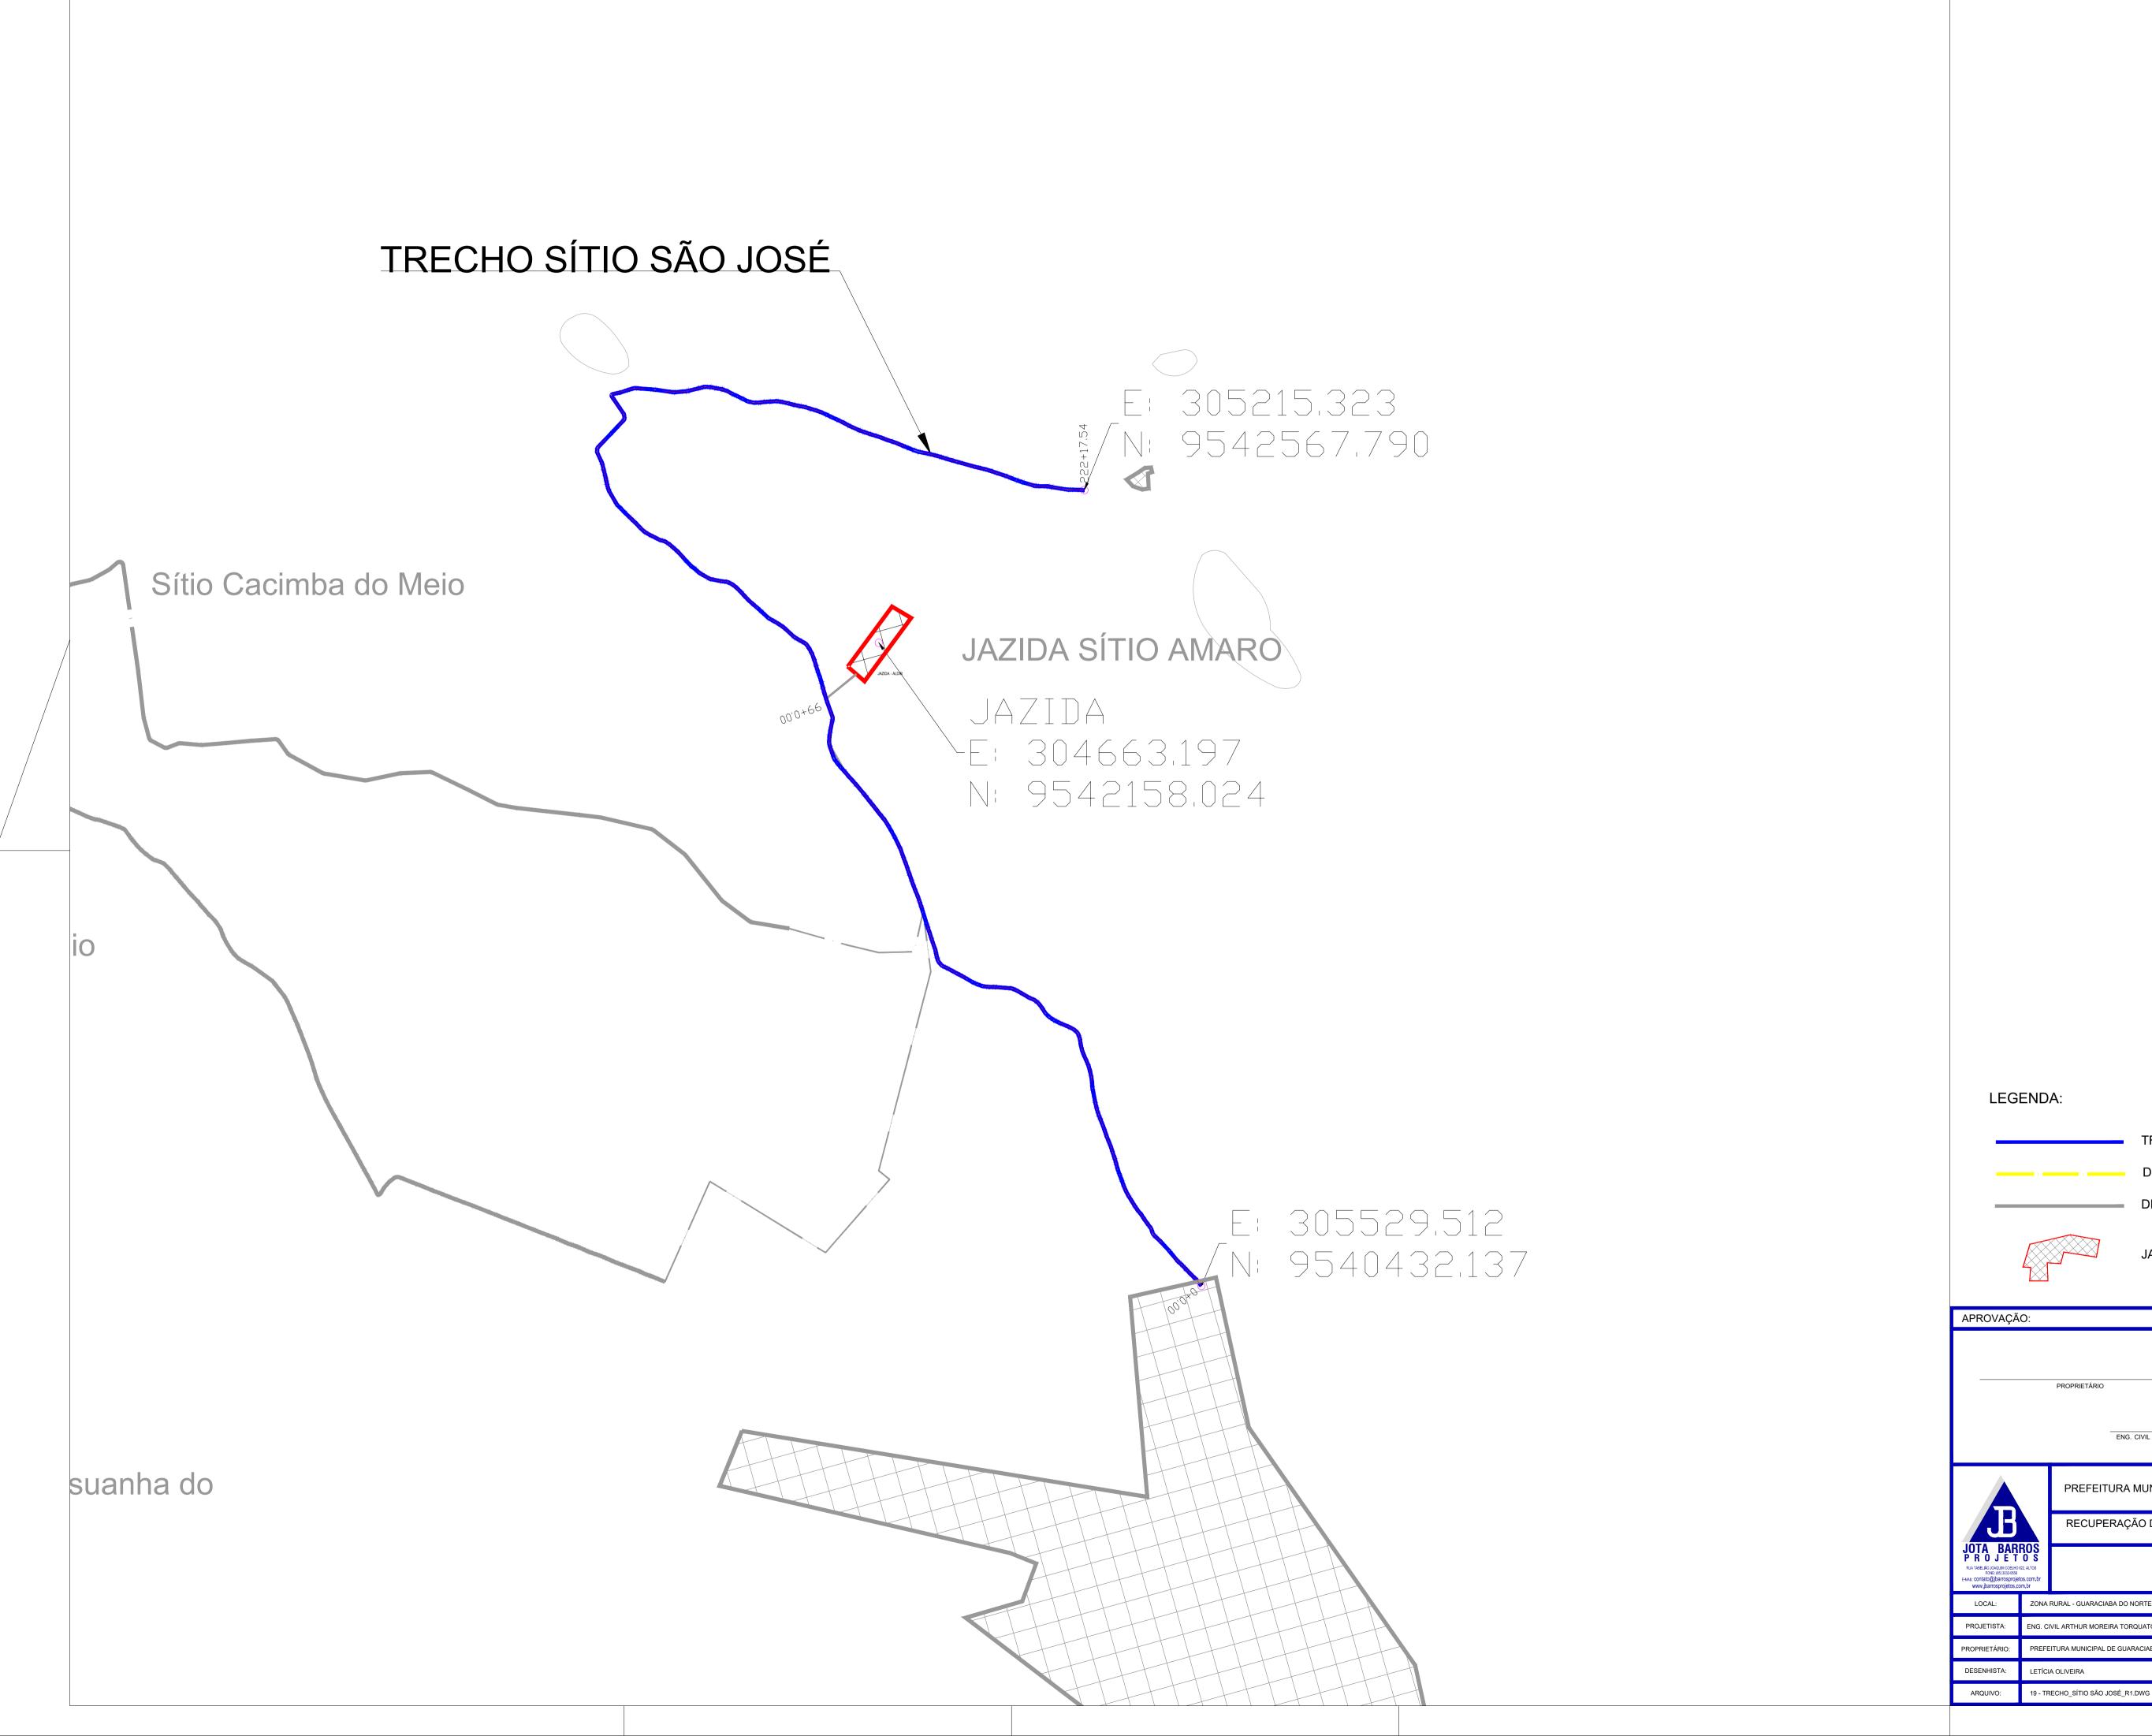

ENG. CIVIL ARTHUR MOREIRA TORQUATO - CREA 53.900D-CE

PREFEITURA MUNICIPAL DE GUARACIABA DO NORTE - CE

27 - TRECHO\_BICA CRUZ DAS ALMAS\_R1.DWG

JOSE CELMO

DATA:

APROVAÇÃO:

DESENHISTA:

ARQUIVO:

ENG. CIVIL ARTHUR MOREIRA TORQUATO - CREA 53.900D-CE
PREFEITURA MUNICIPAL DE GUARACIABA DO NORTE - CE

LOCAL:

PROJETISTA:

PROPRIETÁRIO:

DESENHISTA:

ARQUIVO:

TRECHO

DMT

DEMAIS TRECHOS

NORTE-CE - PT 1086270-03

**PLANTA DE DMT - CIMENTO** 

**TRECHO 28 - RAMPA INFINITY** 

ESCALA:

1/30000

DATA:

FEV/2024