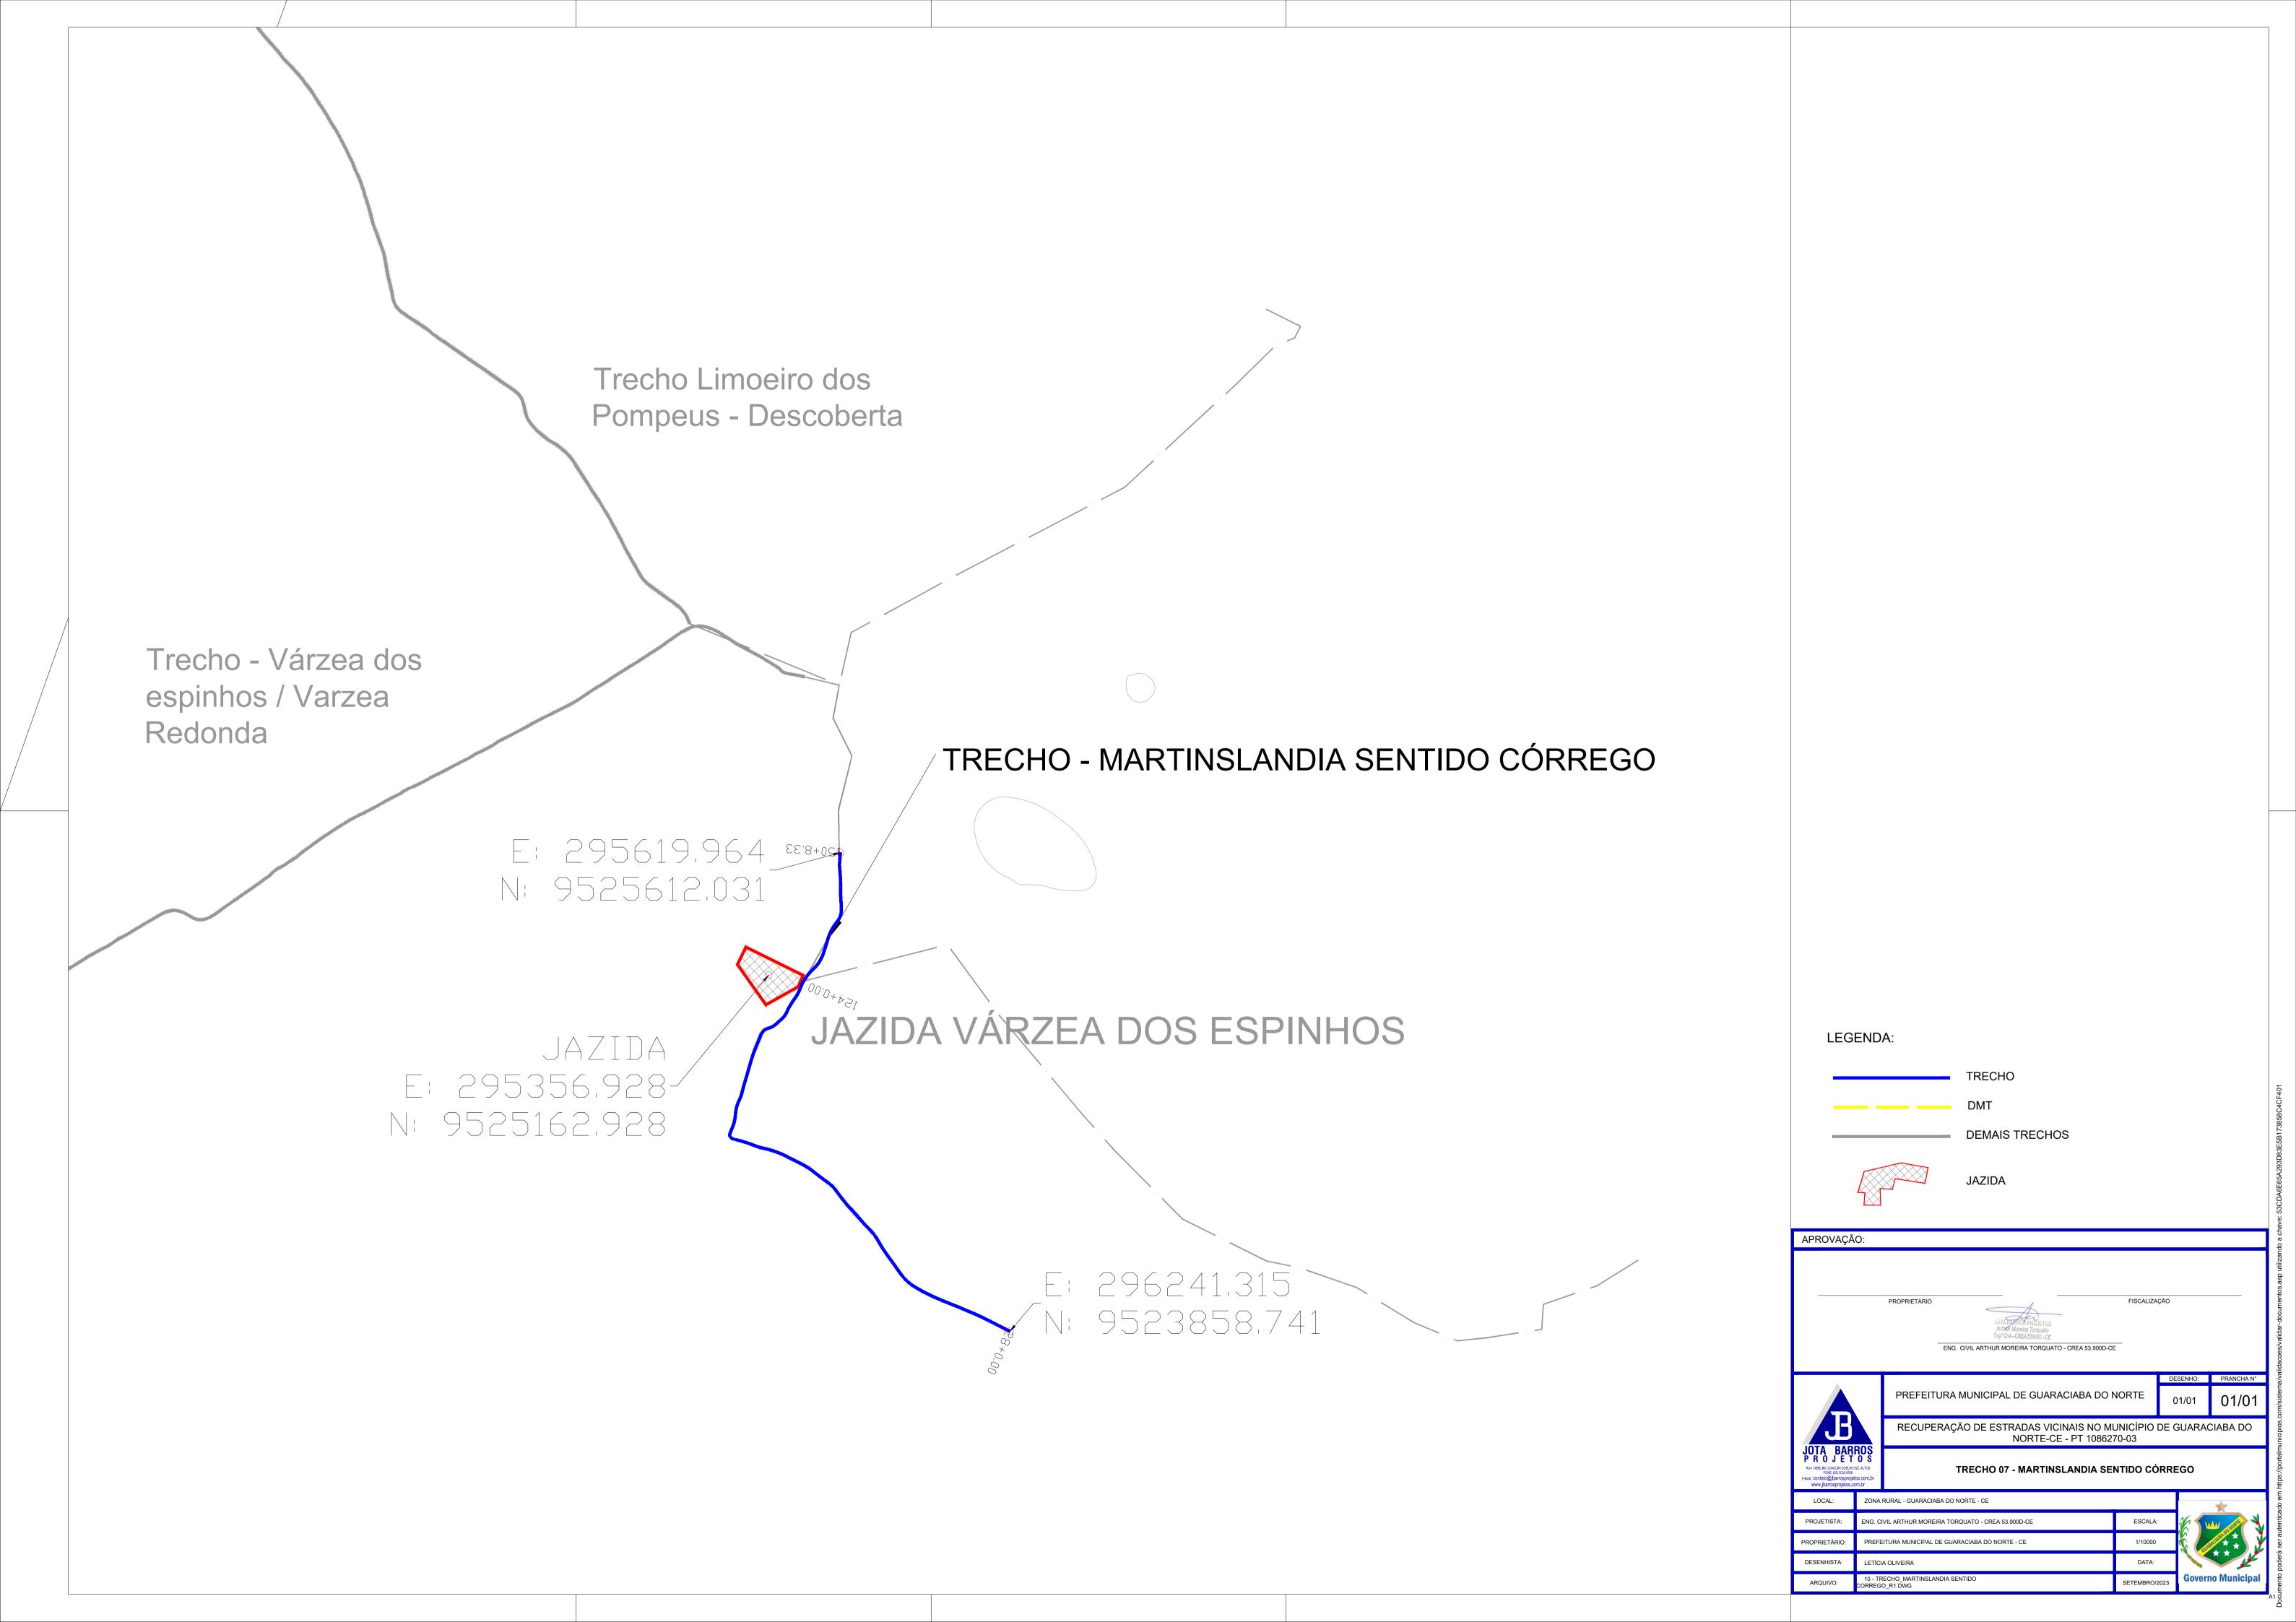

ENG. CIVIL ARTHUR MOREIRA TORQUATO - CREA 53.900D-CE

PREFEITURA MUNICIPAL DE GUARACIABA DO NORTE - CE

27 - TRECHO\_BICA CRUZ DAS ALMAS\_R1.DWG

JOSE CELMO

DATA:

APROVAÇÃO:

DESENHISTA:

ARQUIVO: