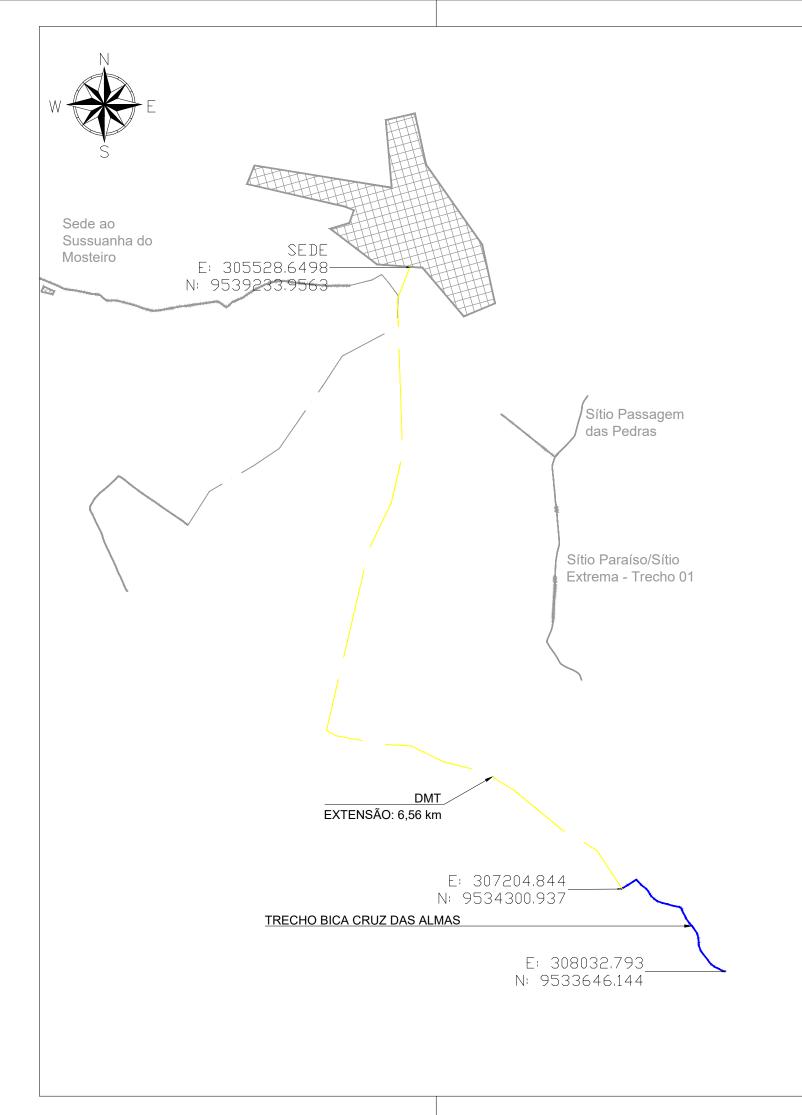

ENG. CIVIL ARTHUR MOREIRA TORQUATO - CREA 53.900D-CE
PREFEITURA MUNICIPAL DE GUARACIABA DO NORTE - CE

LOCAL:

PROJETISTA:

PROPRIETÁRIO:

DESENHISTA:

ARQUIVO:

TRECHO

DMT

DEMAIS TRECHOS

NORTE-CE - PT 1086270-03

**PLANTA DE DMT - CIMENTO** 

**TRECHO 28 - RAMPA INFINITY** 

ESCALA:

1/30000

DATA:

FEV/2024