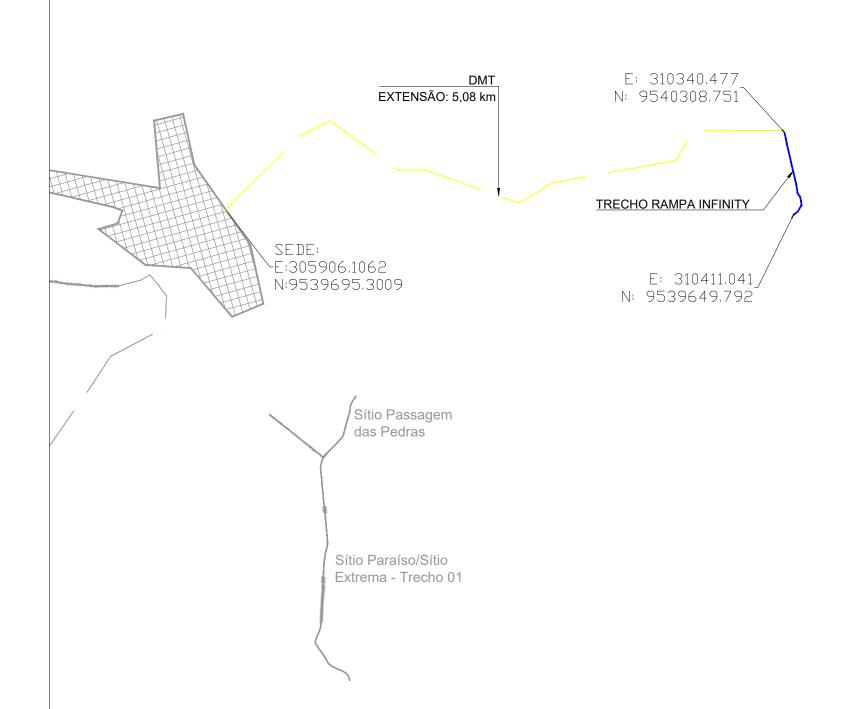

28 - TRECHO\_RAMPA INFINITY\_R1.DWG

DATA:

FEV/2024

APROVAÇÃO:

DESENHISTA:

ARQUIVO:

28.1 - DMT.ASF\_RAMPA INFINITY\_R0.DWG

FISCALIZAÇÃO

**Governo Municipal** 

FEV/2024

28.2 - DMT.BRITA\_RAMPA INFINITY\_R0.DWG

ARQUIVO: