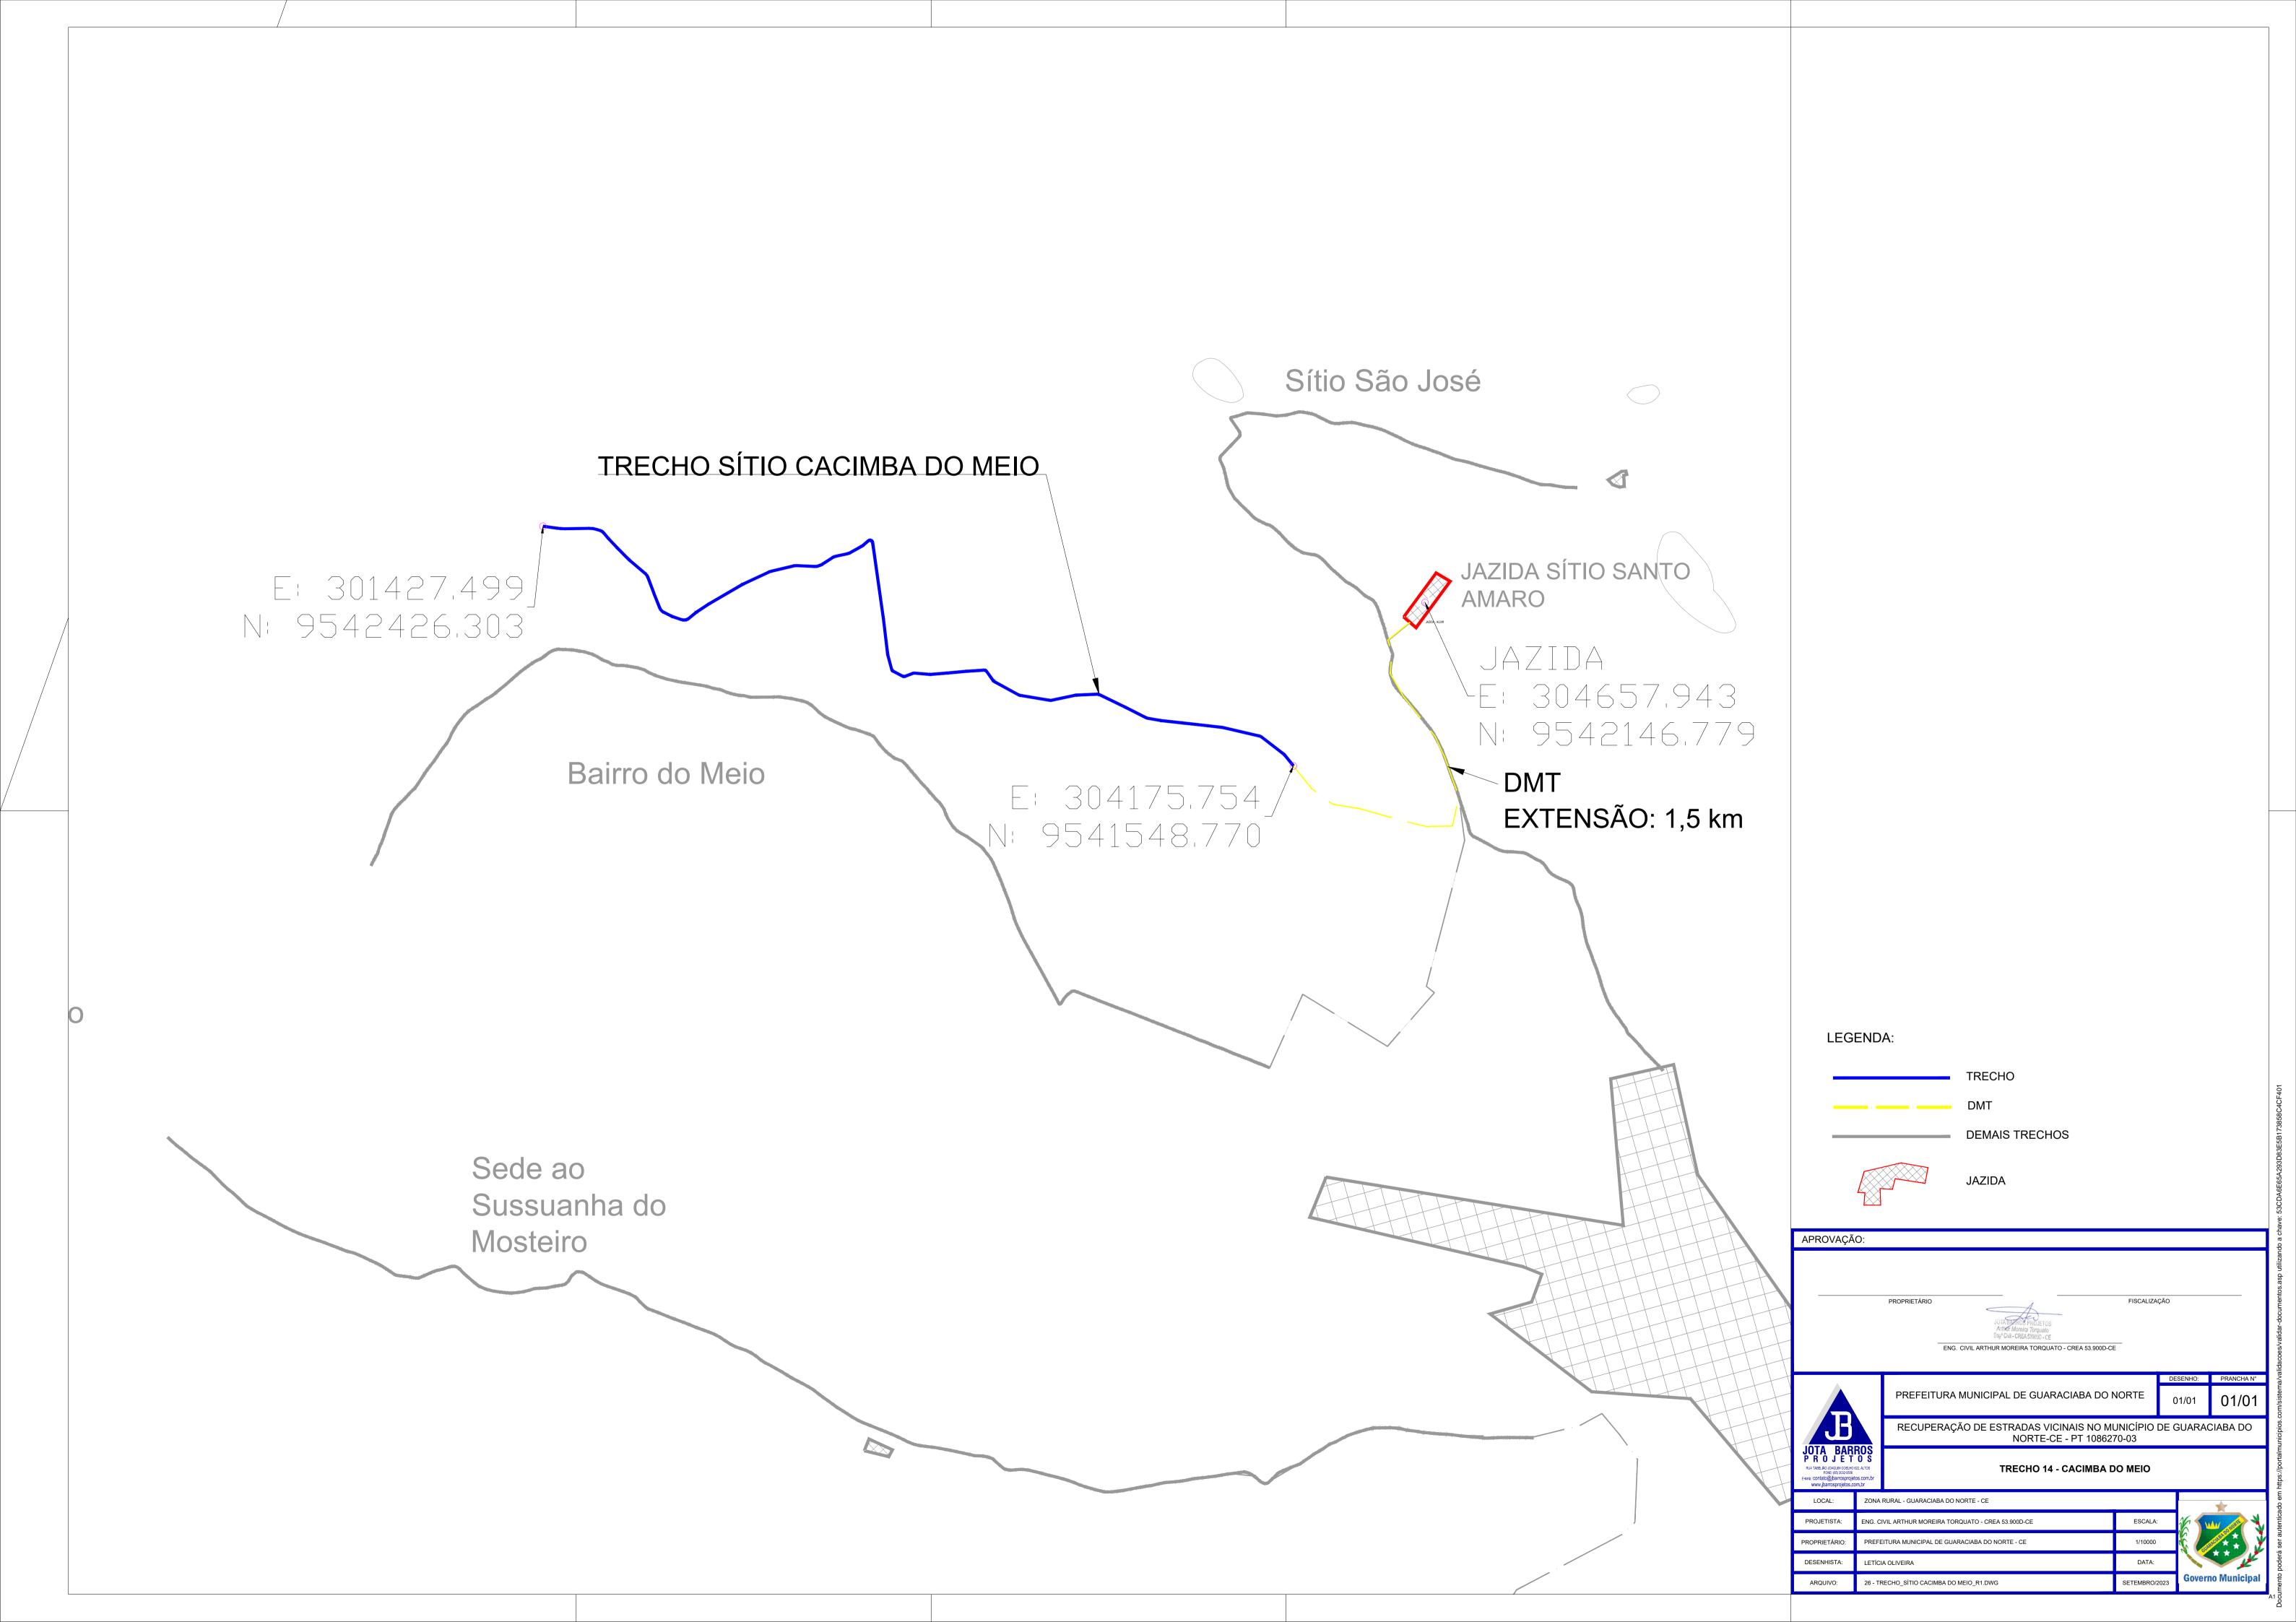

28 - TRECHO\_RAMPA INFINITY\_R1.DWG

DATA:

FEV/2024

APROVAÇÃO:

DESENHISTA:

ARQUIVO:

28.1 - DMT.ASF\_RAMPA INFINITY\_R0.DWG

FISCALIZAÇÃO

## LEGENDA:

JOTA BARROS PROJETOS

RUA TABELIÃO JOAQUIM COELHO 622, ALTOS FONE: (85) 3032-0556 E-MAIL: Contato@jbarrosprojetos.com.br www.jbarrosprojetos.com.br

ZONA RURAL - GUARACIABA DO NORTE - CE

28.3 - DMT.CIM\_RAMPA INFINITY\_R0.DWG