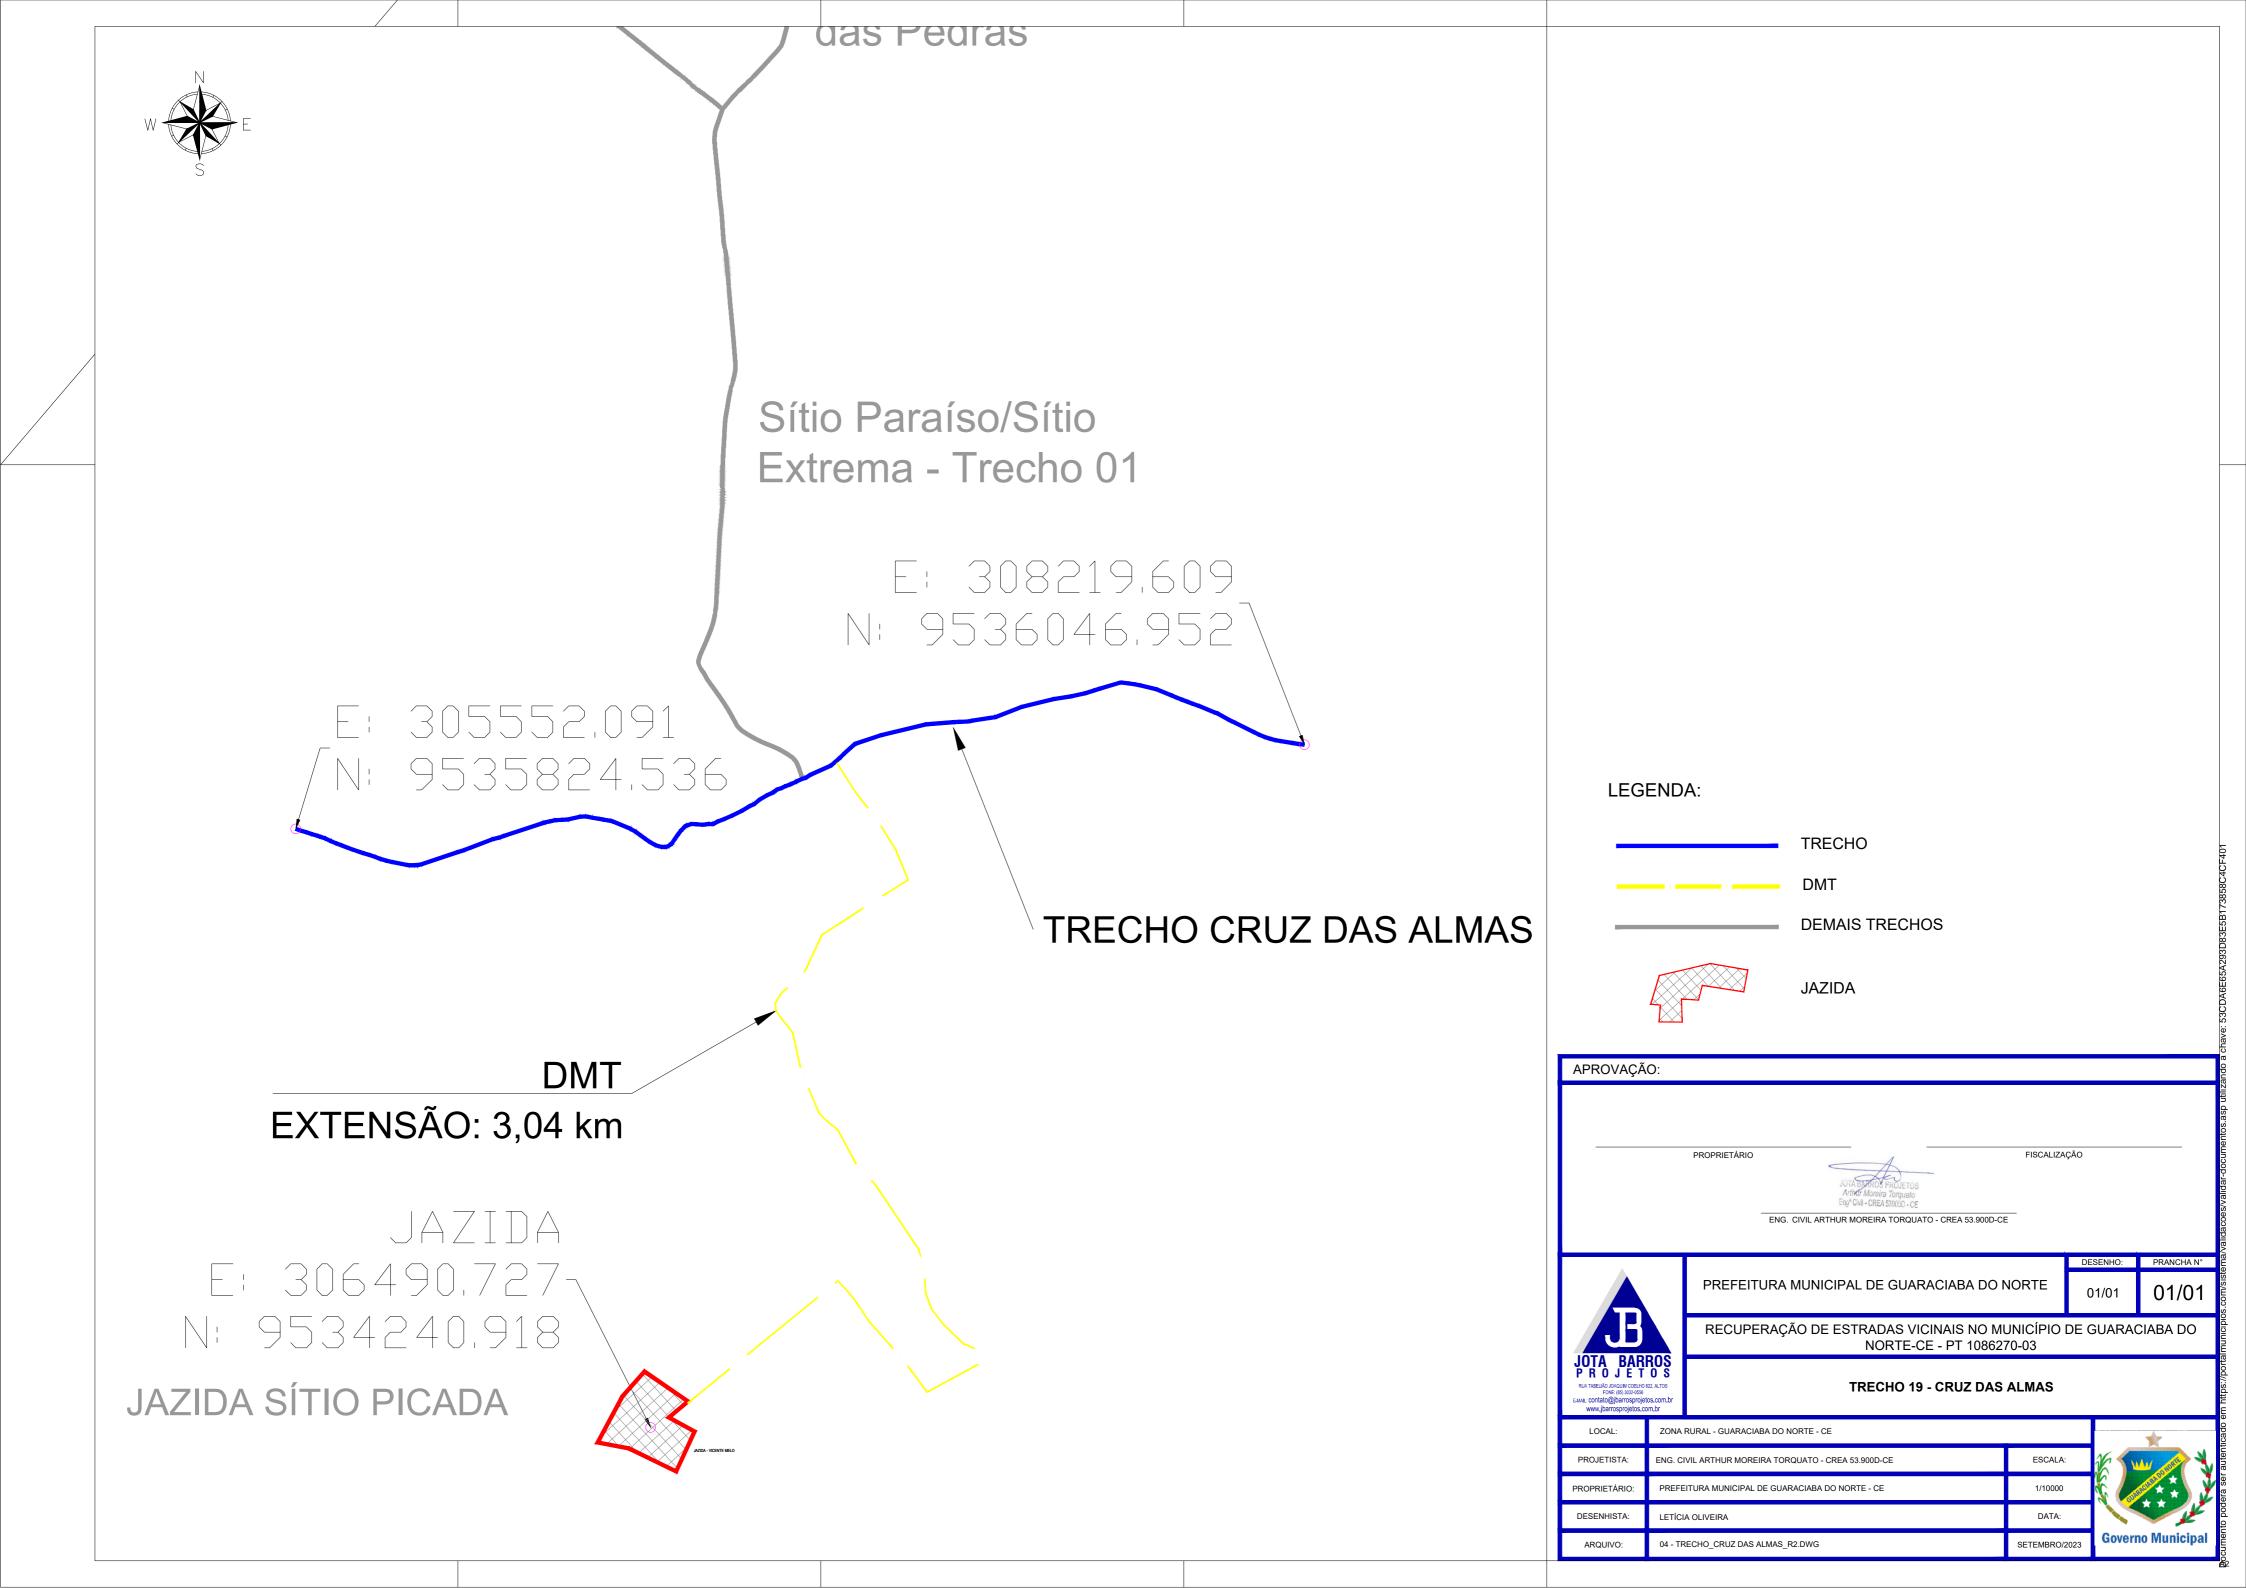

**Governo Municipal** 

FEV/2024

28.2 - DMT.BRITA\_RAMPA INFINITY\_R0.DWG

ARQUIVO:

## LEGENDA:

JOTA BARROS PROJETOS

RUA TABELIÃO JOAQUIM COELHO 622, ALTOS FONE: (85) 3032-0556 E-MAIL: Contato@jbarrosprojetos.com.br www.jbarrosprojetos.com.br

ZONA RURAL - GUARACIABA DO NORTE - CE

28.3 - DMT.CIM\_RAMPA INFINITY\_R0.DWG